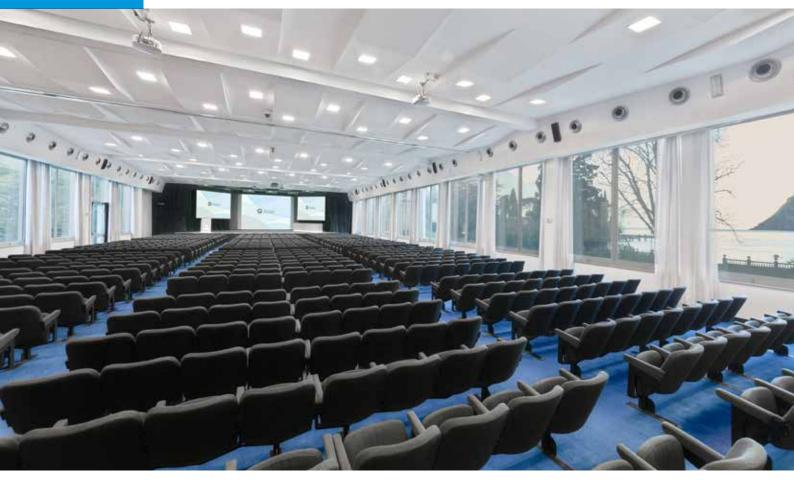

### Sala Belvedere Room Belvedere













奈 Wi-Fi 🜒) Audio 🚺 Removable seating 📴 Video -🏷 Natural light







# Sala Dolomiti Room Dolomiti



















### Sala Garda Room Garda







奈 Wi-Fi 🔍 🔊 Audio







Video

Removable seating

- Natural light



| 1 Mer | b | <br>Y |
|-------|---|-------|
|       |   |       |
|       |   |       |
|       |   |       |



### Sala Ledro Room Ledro







奈 Wi-Fi 🕠 Audio [ Armovable seating 🗗 Video - Č- Natural light









| - 100 | -   | -    | -    | -    |      |     |      | - 100 | -   |   |   |   |
|-------|-----|------|------|------|------|-----|------|-------|-----|---|---|---|
|       |     |      |      |      |      |     |      |       |     |   |   |   |
|       |     |      |      |      |      |     |      |       |     |   |   |   |
|       |     |      |      |      |      |     |      |       |     |   |   |   |
|       |     |      |      |      |      |     |      |       |     |   |   |   |
|       |