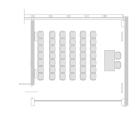

### Sala Ledro Room Ledro

奈 Wi-Fi 🕠 Audio [ Armovable seating 🗗 Video - Č- Natural light

| - 100 | -   | -    | -    | -    |      |     |      | - 100 | -   |   |   |   |
|-------|-----|------|------|------|------|-----|------|-------|-----|---|---|---|
|       |     |      |      |      |      |     |      |       |     |   |   |   |
|       |     |      |      |      |      |     |      |       |     |   |   |   |
|       |     |      |      |      |      |     |      |       |     |   |   |   |
|       |     |      |      |      |      |     |      |       |     |   |   |   |
|       |     |      |      |      |      |     |      |       |     |   |   |   |
| - 60  | 100 | 100  | 100  | 100  |      | 100 | - 65 | - 65  | -01 |   |   |   |
|       |     |      |      | 121  |      |     |      | 100   | 100 |   |   |   |
| 1.00  |     | 1.0  | 1.0  | 1.0  |      |     |      | 1.00  |     |   |   |   |
| 1.00  |     | 1.00 | 1.00 | 1.00 |      |     |      |       |     |   |   |   |
|       |     | U    |      |      |      |     |      |       |     |   |   |   |
|       |     |      |      |      |      |     |      |       |     |   |   |   |
|       | -   |      |      | . 1  | 1000 | 1.4 |      | _     | _   | _ | - | 8 |