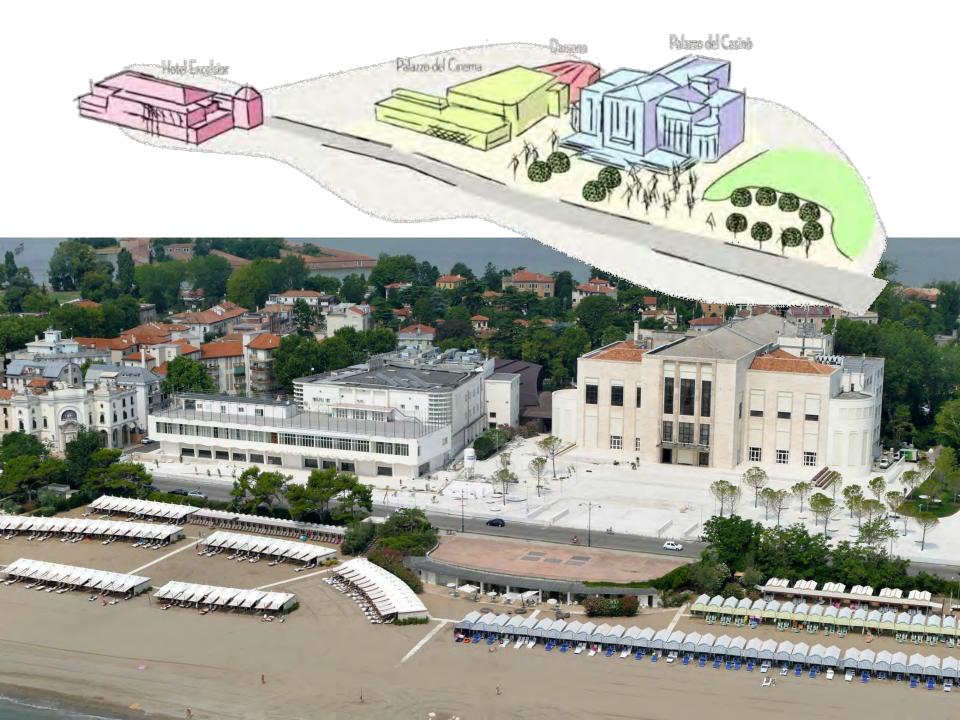

### **The Convention Center**

This building, on three floors, can accommodate up to 1.032 people in the Sala Grande and has an additional three rooms able to accommodate 48 to 120 people. It has also several additional meeting rooms with 15/45 seats, a large exhibition space of over 1,000 square meters and a terrace of 1,200 square meters. A spacious tunnel joins it to the Palazzo del Casinò.

#### **Ballatoio**

FIRST Floor Area m2 390.03

Elegance in Venetian style, the imposing architecture is characterized by elegant rooms in Venetian style, with great care for detail and precious interior; it's an ideal venue for gala dinners, exhibitions and meetings. Inside are Sala Perla seating up to 594 people, another 4 large rooms and huge exhibition spaces (over 3,000 square meters) useful also for lunches and cocktails.