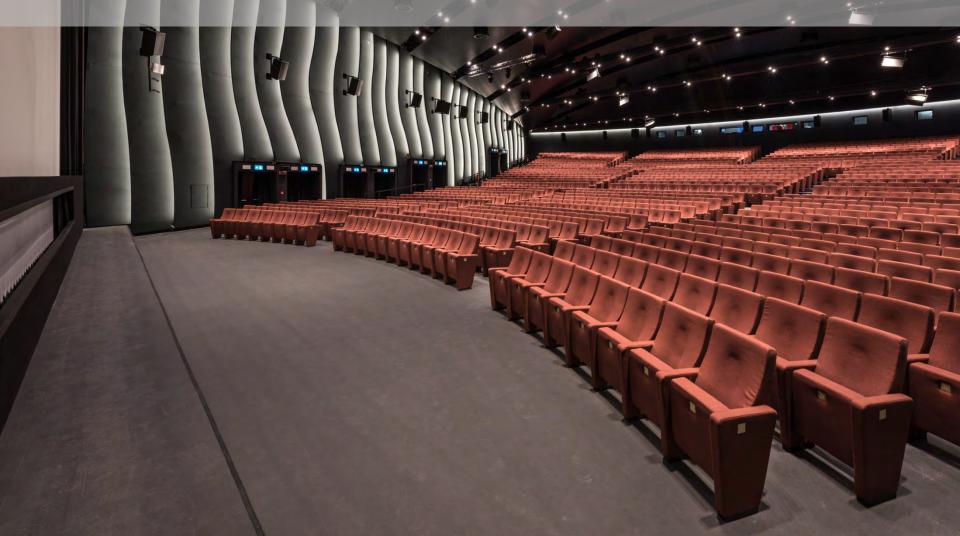

### Sala Darsena

The **Sala Darsena** at Venice Lido hosts some of the most famous musical and theatrical events on the island. It is a large covered arena and completes the offer of the Congress Centre hosting **1,400 people** in a single room. Thanks to its large areas and number of seats, it is particularly suitable for business conventions.

### Sala Darsena