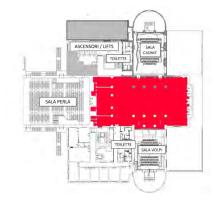

#### Sala Visconti

FIRST Floor

Area mq 30.27

Width m 4.60

Length m 6.58

Availability to be verified according to the period.

| 9999999<br>9999999 | Theater            | 15<br>seats |
|--------------------|--------------------|-------------|
|                    | Boardroom<br>style | 10<br>seats |
|                    | Horseshoe<br>Table | 10<br>seats |