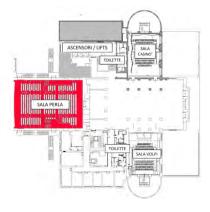

#### **Ballatoio**

FIRST Floor Area m2 390.03

Elegance in Venetian style, the imposing architecture is characterized by elegant rooms in Venetian style, with great care for detail and precious interior; it's an ideal venue for gala dinners, exhibitions and meetings. Inside are Sala Perla seating up to 594 people, another 4 large rooms and huge exhibition spaces (over 3,000 square meters) useful also for lunches and cocktails.

#### Sala Perla

MEZZANINE Area m2 813.65