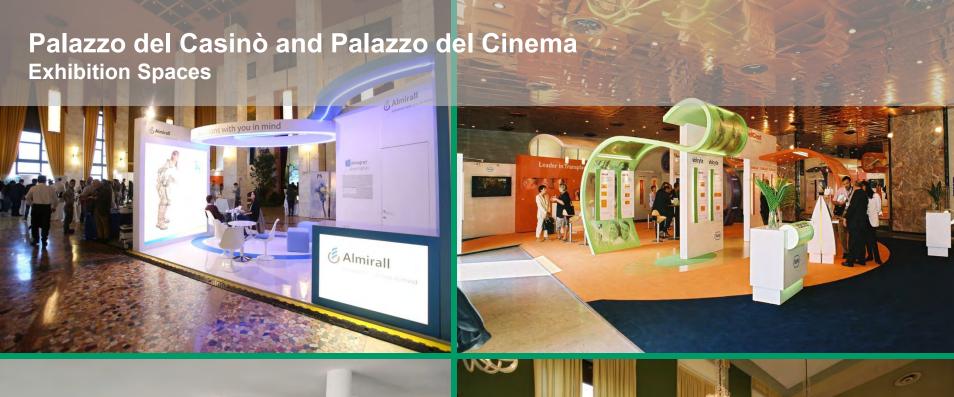

### **The Convention Center**

This building, on three floors, can accommodate up to 1.032 people in the Sala Grande and has an additional three rooms able to accommodate 48 to 120 people. It has also several additional meeting rooms with 15/45 seats, a large exhibition space of over 1,000 square meters and a terrace of 1,200 square meters. A spacious tunnel joins it to the Palazzo del Casinò.

Spectacular spaces not just for congresses.

In the beautiful setting of the premises, managed by Venice Convention, there is also space for other special events such as fashion parades, temporary exhibitions, product presentations, musical events, ballet, private gala and dance evenings, theatre and cabaret.