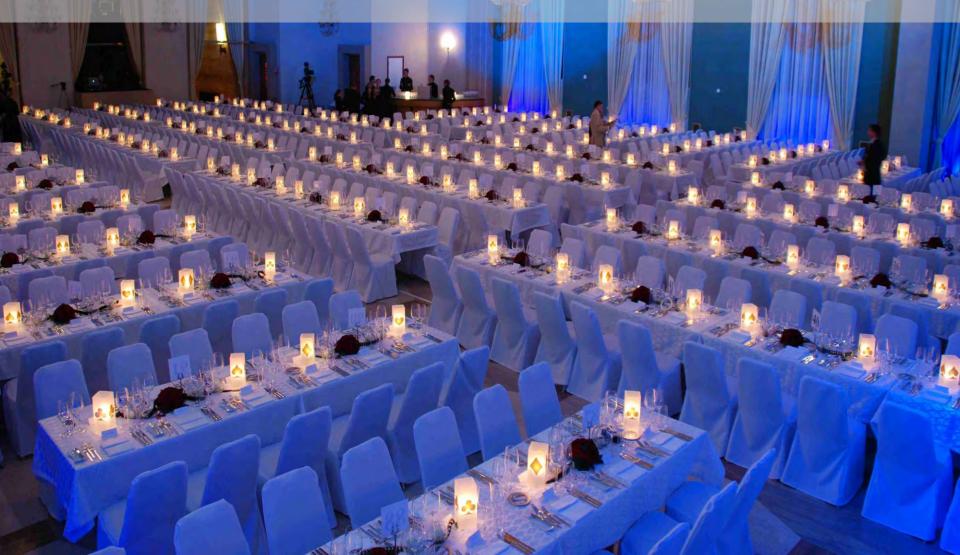

#### **Ballatoio**

FIRST Floor Area m2 390.03

Elegance in Venetian style, the imposing architecture is characterized by elegant rooms in Venetian style, with great care for detail and precious interior; it's an ideal venue for gala dinners, exhibitions and meetings. Inside are Sala Perla seating up to 594 people, another 4 large rooms and huge exhibition spaces (over 3,000 square meters) useful also for lunches and cocktails.