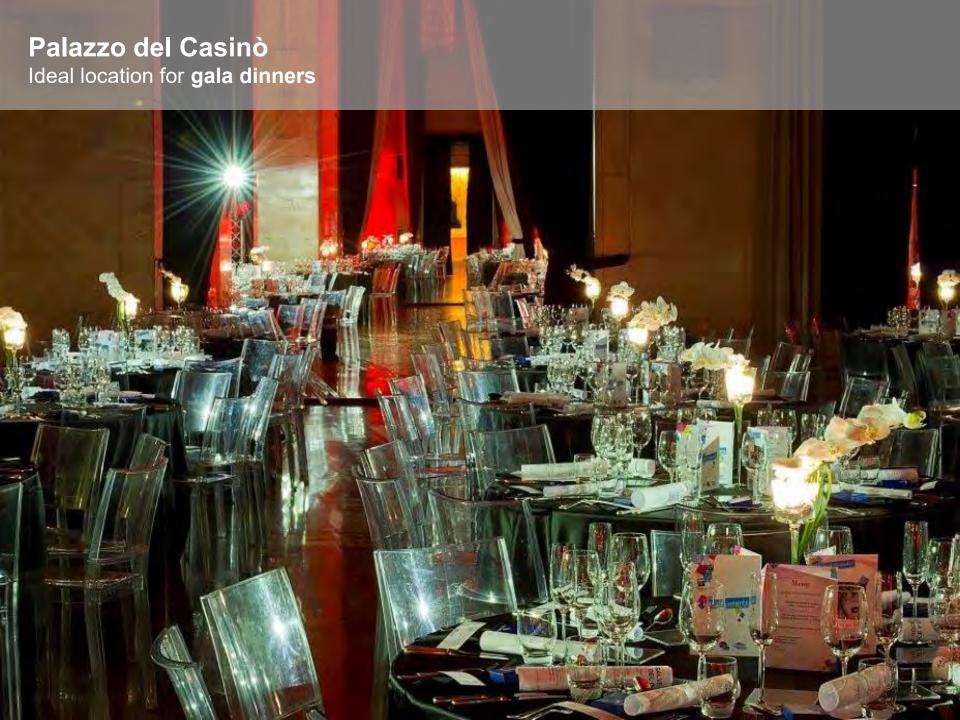

### **The Convention Center**

This building, on three floors, can accommodate up to 1.032 people in the Sala Grande and has an additional three rooms able to accommodate 48 to 120 people. It has also several additional meeting rooms with 15/45 seats, a large exhibition space of over 1,000 square meters and a terrace of 1,200 square meters. A spacious tunnel joins it to the Palazzo del Casinò.

#### **Ballatoio**

FIRST Floor Area m2 390.03

Elegance in Venetian style, the imposing architecture is characterized by elegant rooms in Venetian style, with great care for detail and precious interior; it's an ideal venue for gala dinners, exhibitions and meetings. Inside are Sala Perla seating up to 594 people, another 4 large rooms and huge exhibition spaces (over 3,000 square meters) useful also for lunches and cocktails.