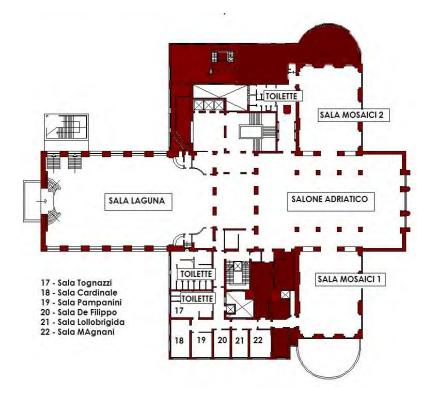

#### Sala Mosaici 1

THIRD floor Area m2 261.33 Width m 13.30 Length m 19.01

| 9996699<br>9996699<br>9996699 | Theater             | 220<br>seats  |
|-------------------------------|---------------------|---------------|
| \$                            | Banquet<br>style    | 200<br>seats  |
| YY                            | Cocktail            | 300<br>people |
|                               | Classroom<br>style  | 70<br>seats   |
|                               | Hourseshoe<br>Style | 40<br>seats   |

#### Sala Laguna

THIRD floor Area m2 680.87 Width m 20.30 Length m 38.35

| <b>%</b> | Banquet<br>style   | 500<br>seats  |
|----------|--------------------|---------------|
| YY       | Cocktail           | 750<br>people |
|          | Classroom<br>Style | 150<br>seats  |

#### Sala Adriatico

THIRD floor Area m2 685.43 Width m 21.50 Length m 33.20

| \$ | Banquet<br>Style | 450<br>seats  |
|----|------------------|---------------|
| YY | Cocktail         | 700<br>people |

#### Sala Mosaici 2

THIRD floor Area m2 258.16 Width m 13.42 Length m 19.00

| 9999999<br>9999999<br>9999999 | Theater             | 220<br>seats  |
|-------------------------------|---------------------|---------------|
| Ç;                            | Banquet<br>Style    | 200<br>seats  |
| YY                            | Cocktail            | 300<br>people |
|                               | Classroom<br>Style  | 70<br>seats   |
|                               | Hourseshoe<br>Style | 40<br>seats   |