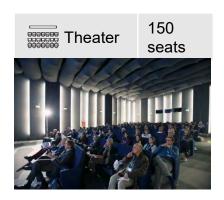

#### Sala Visconti

FIRST Floor

Area mq 30.27

Width m 4.60

Length m 6.58

Availability to be verified according to the period.

| 9999999<br>9999999 | Theater            | 15<br>seats |
|--------------------|--------------------|-------------|
|                    | Boardroom<br>style | 10<br>seats |
|                    | Horseshoe<br>Table | 10<br>seats |