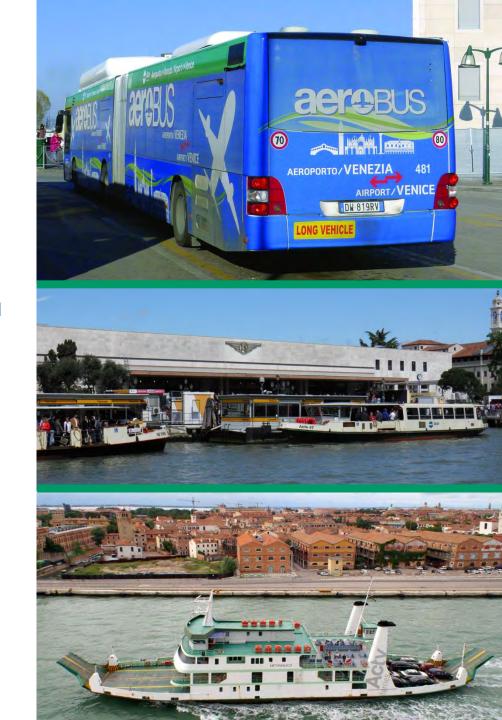

#### From the Airport Marco Polo – Tessera

- Actv Aerobus (route n. 5) to Piazzale Roma and then take ACTV vaporetto route n.1 (58 minutes) or 5.1 and 6 (35 minutes)
- Alilaguna boat routes Blue and Red direct to the Lido (50 min.)

#### From Piazzale Roma (car park)

ACTV Vaporetto route 1 to Lido (58 min.) or 5.1 and 6 to Lido (35 min.)

#### From the Santa Lucia Railway Station

ACTV Vaporetto route 1, (55 min.) or 5.1 (40 min.) or 5.2 (45 min.)

From Tronchetto (car and tourist coaches park) ACTV route 2 to San Zaccaria (28 min.) then from here route 1 or 5.1 to Lido (17 min.)

If you arrive **by car or vans or truck** you can take the Ferry Boat route 17 (35 min.) useful above all for fitters

ACTV public transport info: www.actv.it