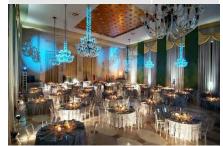

### Sala Darsena

The **Sala Darsena** at Venice Lido hosts some of the most famous musical and theatrical events on the island. It is a large covered arena and completes the offer of the Congress Centre hosting **1,400 people** in a single room. Thanks to its large areas and number of seats, it is particularly suitable for business conventions.