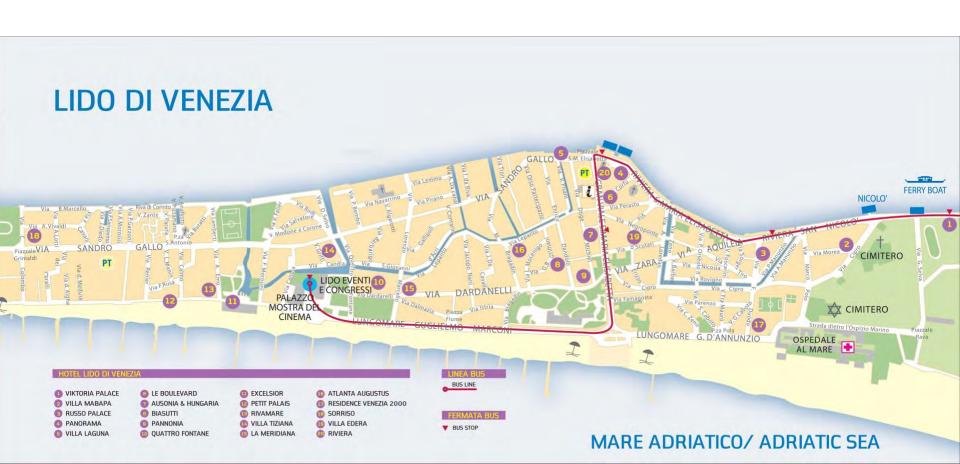

### How to reach the Convention Center AEROPORTO I AIRPORT **B.GIULIANO** CIMITERO S.MARCUOLA CA'D'ORO ARSENALE CA' REZZONICO S.BASILIO **ACCADEMIA** SALUTE ZATTERE SACCA MOLINO S.GIORGIO FUSINA REDENTORE SLAZZARO

## How to reach the convention center

#### From the Airport Marco Polo – Tessera

- Actv Aerobus (route n. 5) to Piazzale Roma and then take ACTV vaporetto route n.1 (58 minutes) or 5.1 and 6 (35 minutes)
- Alilaguna boat routes Blue and Red direct to the Lido (50 min.)

#### From Piazzale Roma (car park)

ACTV Vaporetto route 1 to Lido (58 min.) or 5.1 and 6 to Lido (35 min.)

#### From the Santa Lucia Railway Station

ACTV Vaporetto route 1, (55 min.) or 5.1 (40 min.) or 5.2 (45 min.)

From Tronchetto (car and tourist coaches park) ACTV route 2 to San Zaccaria (28 min.) then from here route 1 or 5.1 to Lido (17 min.)

If you arrive **by car or vans or truck** you can take the Ferry Boat route 17 (35 min.) useful above all for fitters

ACTV public transport info: www.actv.it