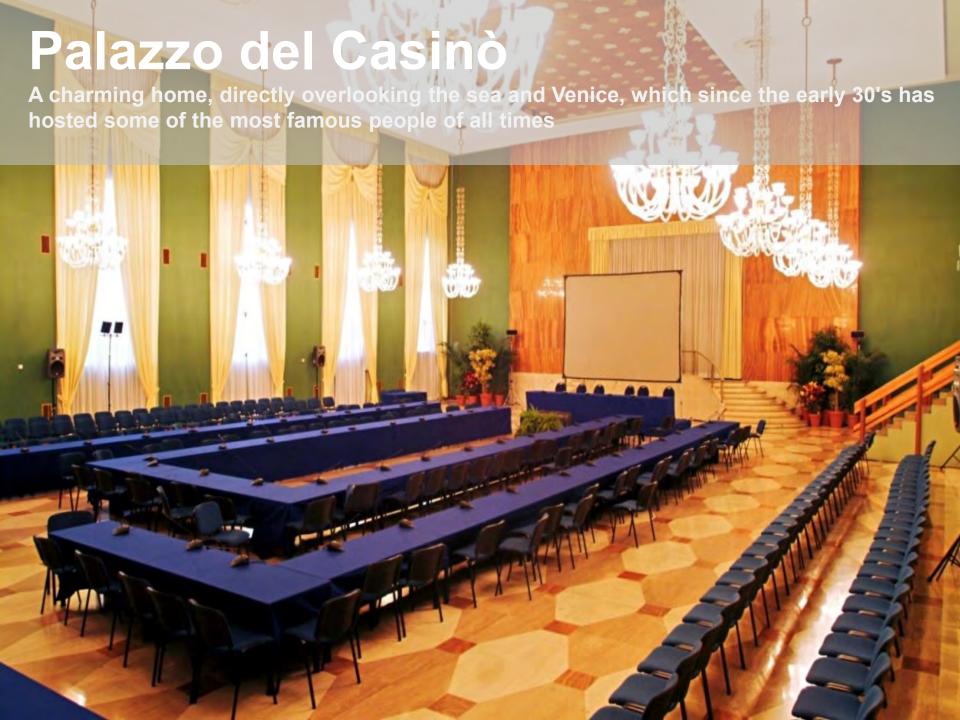

### **The Convention Center**

This building, on three floors, can accommodate up to 1.032 people in the Sala Grande and has an additional three rooms able to accommodate 48 to 120 people. It has also several additional meeting rooms with 15/45 seats, a large exhibition space of over 1,000 square meters and a terrace of 1,200 square meters. A spacious tunnel joins it to the Palazzo del Casinò.

#### **Ballatoio**

FIRST Floor Area m2 390.03

Elegance in Venetian style, the imposing architecture is characterized by elegant rooms in Venetian style, with great care for detail and precious interior; it's an ideal venue for gala dinners, exhibitions and meetings. Inside are Sala Perla seating up to 594 people, another 4 large rooms and huge exhibition spaces (over 3,000 square meters) useful also for lunches and cocktails.