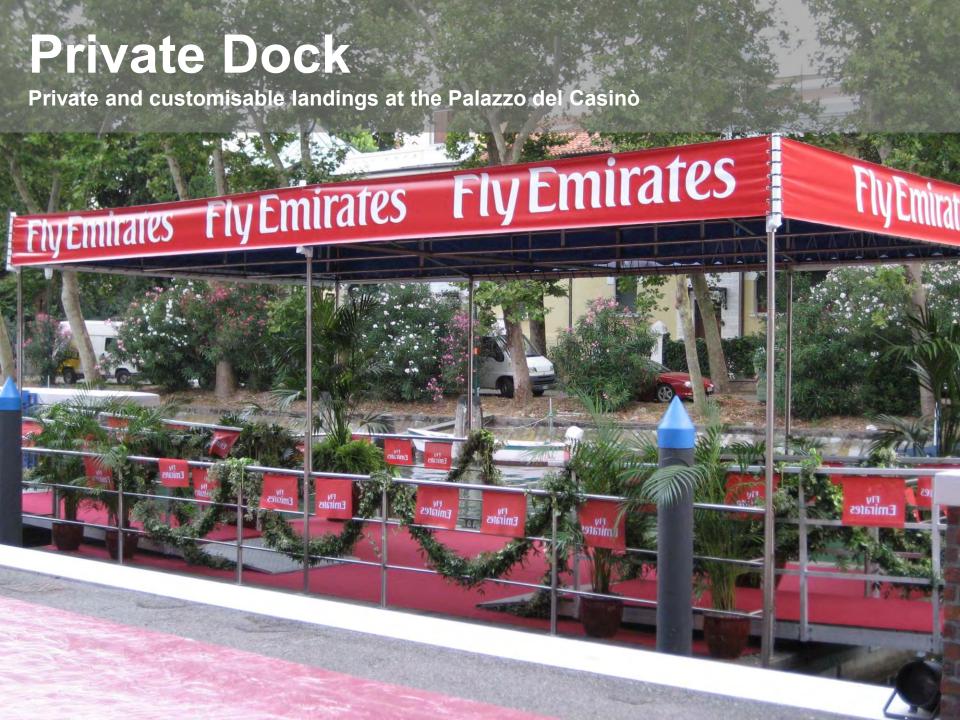

### **The Convention Center**

This building, on three floors, can accommodate up to 1.032 people in the Sala Grande and has an additional three rooms able to accommodate 48 to 120 people. It has also several additional meeting rooms with 15/45 seats, a large exhibition space of over 1,000 square meters and a terrace of 1,200 square meters. A spacious tunnel joins it to the Palazzo del Casinò.