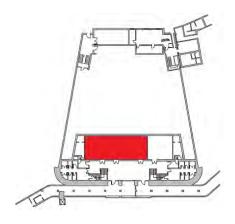

### **The Convention Center**

This building, on three floors, can accommodate up to 1.032 people in the Sala Grande and has an additional three rooms able to accommodate 48 to 120 people. It has also several additional meeting rooms with 15/45 seats, a large exhibition space of over 1,000 square meters and a terrace of 1,200 square meters. A spacious tunnel joins it to the Palazzo del Casinò.

#### Sala Grande

MEZZANINE Area m2 742.37 Width m 25.31 Length m 29.90