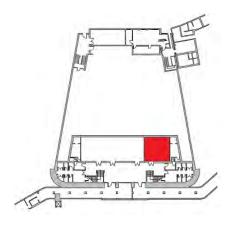

### **The Convention Center**

This building, on three floors, can accommodate up to 1.032 people in the Sala Grande and has an additional three rooms able to accommodate 48 to 120 people. It has also several additional meeting rooms with 15/45 seats, a large exhibition space of over 1,000 square meters and a terrace of 1,200 square meters. A spacious tunnel joins it to the Palazzo del Casinò.