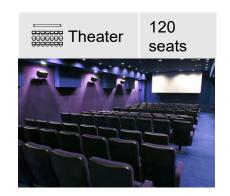

### **The Convention Center**

This building, on three floors, can accommodate up to 1.032 people in the Sala Grande and has an additional three rooms able to accommodate 48 to 120 people. It has also several additional meeting rooms with 15/45 seats, a large exhibition space of over 1,000 square meters and a terrace of 1,200 square meters. A spacious tunnel joins it to the Palazzo del Casinò.