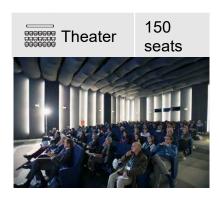

#### Sala Vitti

FIRST Floor

Area m2 29.56

Width m 5.30

Length m 6.00

Availability to be verified according to the period

| Boardroom<br>style | 10<br>seats |
|--------------------|-------------|
| Horseshoe<br>Table | 6<br>seats  |