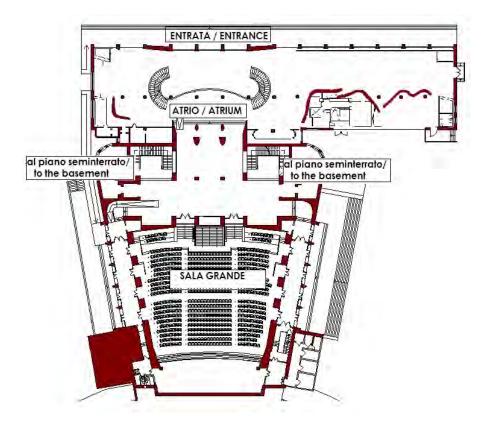

### **The Convention Center**

This building, on three floors, can accommodate up to 1.032 people in the Sala Grande and has an additional three rooms able to accommodate 48 to 120 people. It has also several additional meeting rooms with 15/45 seats, a large exhibition space of over 1,000 square meters and a terrace of 1,200 square meters. A spacious tunnel joins it to the Palazzo del Casinò.

#### Sala Grande

MEZZANINE Area m2 742.37 Width m 25.31 Length m 29.90