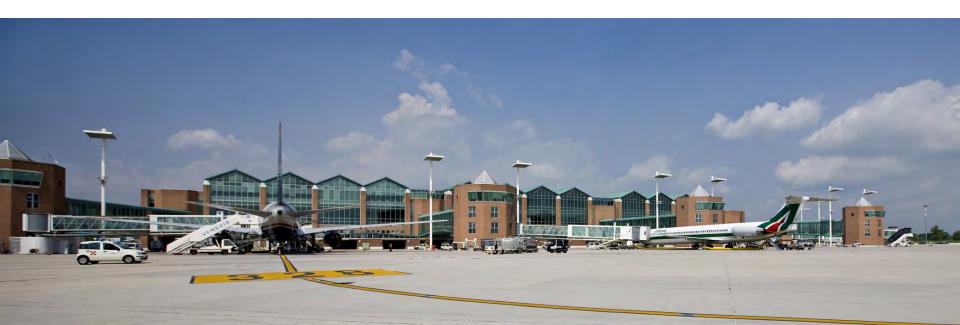

### How to reach Venice

The "Marco Polo" International Airport, third in Italy for scheduled passengers, contributes to the centrality of Venice within Europe; every week more than a 1000 scheduled flights and 122 international destination link Venice to the main European cities.