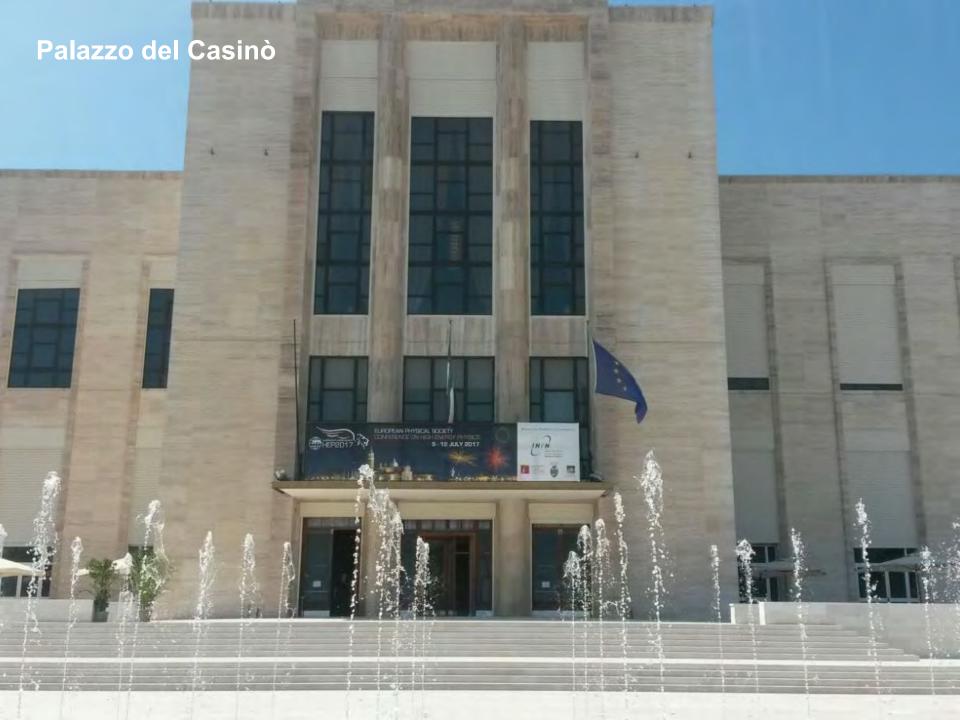

### **The Convention Center**

This building, on three floors, can accommodate up to 1.032 people in the Sala Grande and has an additional three rooms able to accommodate 48 to 120 people. It has also several additional meeting rooms with 15/45 seats, a large exhibition space of over 1,000 square meters and a terrace of 1,200 square meters. A spacious tunnel joins it to the Palazzo del Casinò.