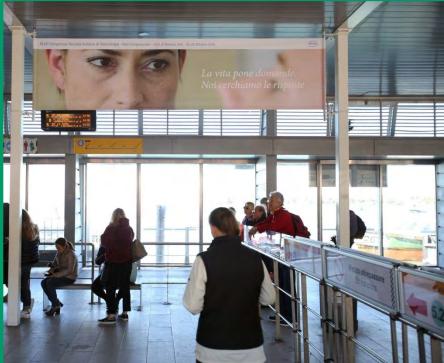

### Carta trasporti

Vela offers an important benefit to help congress participants move around freely using **public transport**, thanks to the dedicated travel card.

Vela offers the possibility of combining congress activities with the use of advertising spaces in the city, especially at the places of arrival of the congress participants in Venice and the Lido.