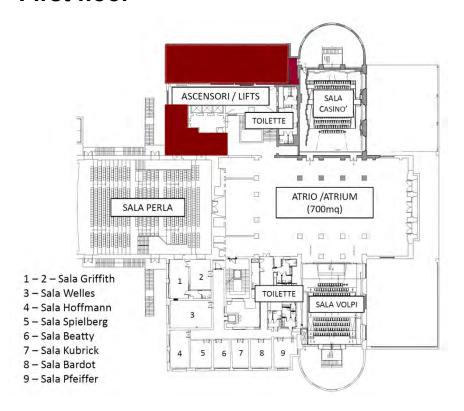

#### **First Floor**

#### Sala Griffith 1

MEZZANINE

Area m2 37.71

Width m 4.72

Length m 6.75

| Theater         | 20<br>seats |
|-----------------|-------------|
| Boardroom Style | 12<br>seats |
| Horseshoe Style | 10<br>seats |

#### Sala Welles

MEZZANINE Area m2 56.44 Width m 6.04 Length m 9.11

| Theater         | 60<br>seats |
|-----------------|-------------|
| Boardroom Style | 30<br>seats |
| Horseshoe Style | 28<br>seats |
| Classroom Style | 20<br>seats |

#### Sala Hoffmann

FIRST floor Area m2 41.99 Width m 6.40 Length m 6.58

| Theater            | 25<br>seats |
|--------------------|-------------|
| Boardroom Style    | 20<br>seats |
| Horseshoe<br>Style | 15<br>seats |

#### Sala Spielberg

MEZZANINE Area m2 24.01

Width m 3.75

Length m 6.39

10 seats

#### **Sala Beatty**

MEZZANINE Area m2 23.27 Width m 3.72 Length m 6.26

10 seats

#### Sala Kubrick

MEZZANINE Area m2 22.96 Width m 3.68 Length m 6.29

#### **Sala Bardot**

**MEZZANINE** 

Area m2 29.19

Width m 4.66

Length m 6.27

| Boardroom Style | 12<br>seats |
|-----------------|-------------|
| Hourseshoe      | 10          |
| Style           | seats       |

#### **Sala Pfeiffer**

MEZZANINE Area m2 29.12 Width m 19.26 Length m 13.70

| Theater          | 20<br>seats |
|------------------|-------------|
| Boardroom Style  | 15<br>seats |
| Hourseshoe Style | 12<br>seats |

#### Sala Casinò

MEZZANINE Area m2 358.47

#### Sala Volpi

MEZZANINE Area m2 260.69 Width m 13.70 Length m 19.26

#### **Exhibition area**

MEZZANINE Area m2 790.00 Width m 39.94 Length m 21.70

#### Sala Perla

MEZZANINE Area m2 813.65