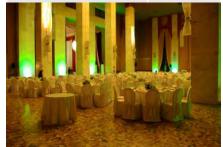

Spectacular spaces not just for congresses.

In the beautiful setting of the premises, managed by Venice Convention, there is also space for other special events such as fashion parades, temporary exhibitions, product presentations, musical events, ballet, private gala and dance evenings, theatre and cabaret.

### Sala Darsena

The **Sala Darsena** at Venice Lido hosts some of the most famous musical and theatrical events on the island. It is a large covered arena and completes the offer of the Congress Centre hosting **1,400 people** in a single room. Thanks to its large areas and number of seats, it is particularly suitable for business conventions.