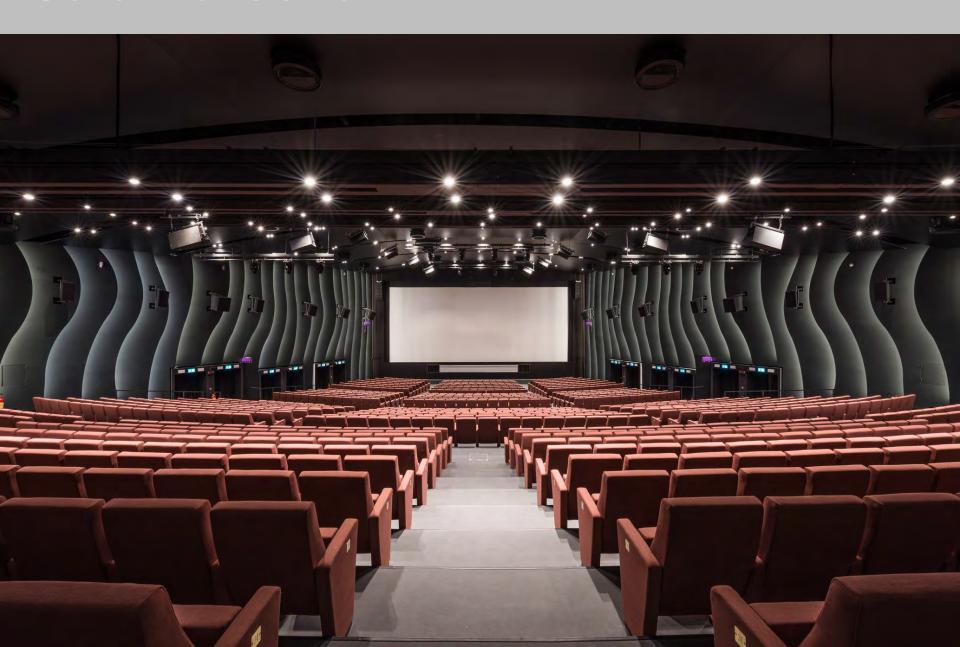

### Sala Darsena

The **Sala Darsena** at Venice Lido hosts some of the most famous musical and theatrical events on the island. It is a large covered arena and completes the offer of the Congress Centre hosting **1,400 people** in a single room. Thanks to its large areas and number of seats, it is particularly suitable for business conventions.

### Sala Darsena