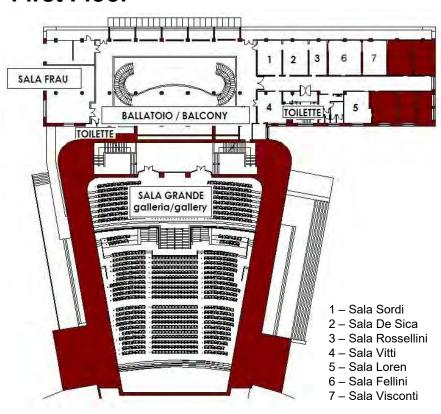

#### **First Floor**

#### Sala Frau

FIRST Floor Area m2 102.87 Width m 9.18 Length m 11.68

| 9999999<br>9999999 | meater          | 70<br>seats |
|--------------------|-----------------|-------------|
|                    | Boardroom style | 20<br>seats |
|                    | Horseshoe style | 15<br>seats |

#### Sala Vitti

FIRST Floor

Area m2 29.56

Width m 5.30

Length m 6.00

Availability to be verified according to the period

| Boardroom<br>style | 10<br>seats |
|--------------------|-------------|
| Horseshoe<br>Table | 6<br>seats  |

#### Sala Loren

FIRST Floor

Area mq 29.68

Width m 5.20

Length m 6.00

Availability to be verified according to the period.

| Boardroom style | 10<br>seats |
|-----------------|-------------|
| Horseshoe       | 6           |
| Style           | seats       |

#### Sala Visconti

FIRST Floor

Area mq 30.27

Width m 4.60

Length m 6.58

Availability to be verified according to the period.

| 9999999<br>9999999 | Theater            | 15<br>seats |
|--------------------|--------------------|-------------|
|                    | Boardroom<br>style | 10<br>seats |
|                    | Horseshoe<br>Table | 10<br>seats |

#### Sala Fellini

FIRST Floor

Area mq 41.99

Width m 6.40

Length m 6.58

Availability to be verified according to the period.

| Theater        | 20<br>seats    |
|----------------|----------------|
| Boardroo style | m 15<br>seats  |
| Horsesho style | pe 10<br>seats |
| Classroo Style | m 10<br>seats  |

#### Sala De Sica

**FIRST Floor** 

Area m2 31.46

Width m 4.80

Length m 6.58

Availability to be verified according to the period.

| Boardroom<br>style | 10<br>seats |
|--------------------|-------------|
| Horseshoe<br>Style | 10<br>seats |

#### Sala Sordi

**FIRST Floor** 

Area m2 30.80

Width m 4.70

Length m 6.58

Availability to be verified according to the period.

| Boardroom style    | 10<br>seats |
|--------------------|-------------|
| Horseshoe<br>Style | 8<br>seats  |