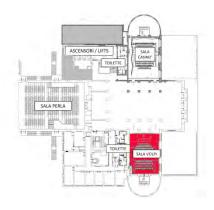

#### Sala Vitti

FIRST Floor

Area m2 29.56

Width m 5.30

Length m 6.00

Availability to be verified according to the period

| Boardroom<br>style | 10<br>seats |
|--------------------|-------------|
| Horseshoe<br>Table | 6<br>seats  |