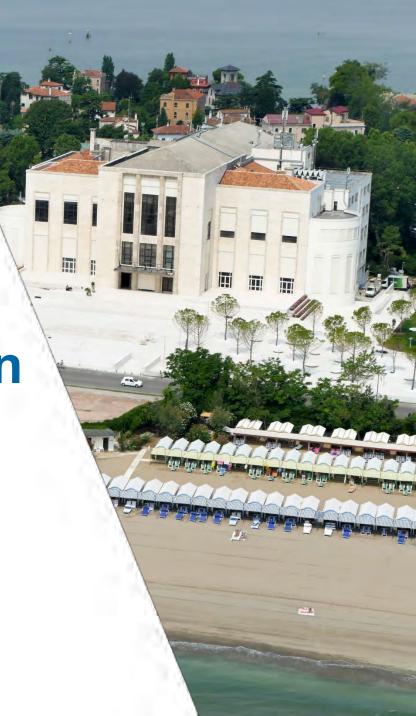

# **Venice Convention Centre**

Lido di Venezia

### **Entertainment at Lido**

Lido Island offers a long stretch of fine **golden sand**, with typical refreshment huts and booths.

Lido is also home to one of the 10 most beautiful 18-hole **golf clubs** in Italy, offering enchanting views.

### **The Convention Center**

This building, on three floors, can accommodate up to 1.032 people in the Sala Grande and has an additional three rooms able to accommodate 48 to 120 people. It has also several additional meeting rooms with 15/45 seats, a large exhibition space of over 1,000 square meters and a terrace of 1,200 square meters. A spacious tunnel joins it to the Palazzo del Casinò.