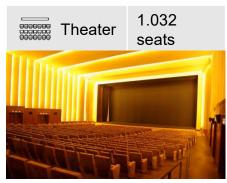

### **The Convention Center**

This building, on three floors, can accommodate up to 1.032 people in the Sala Grande and has an additional three rooms able to accommodate 48 to 120 people. It has also several additional meeting rooms with 15/45 seats, a large exhibition space of over 1,000 square meters and a terrace of 1,200 square meters. A spacious tunnel joins it to the Palazzo del Casinò.