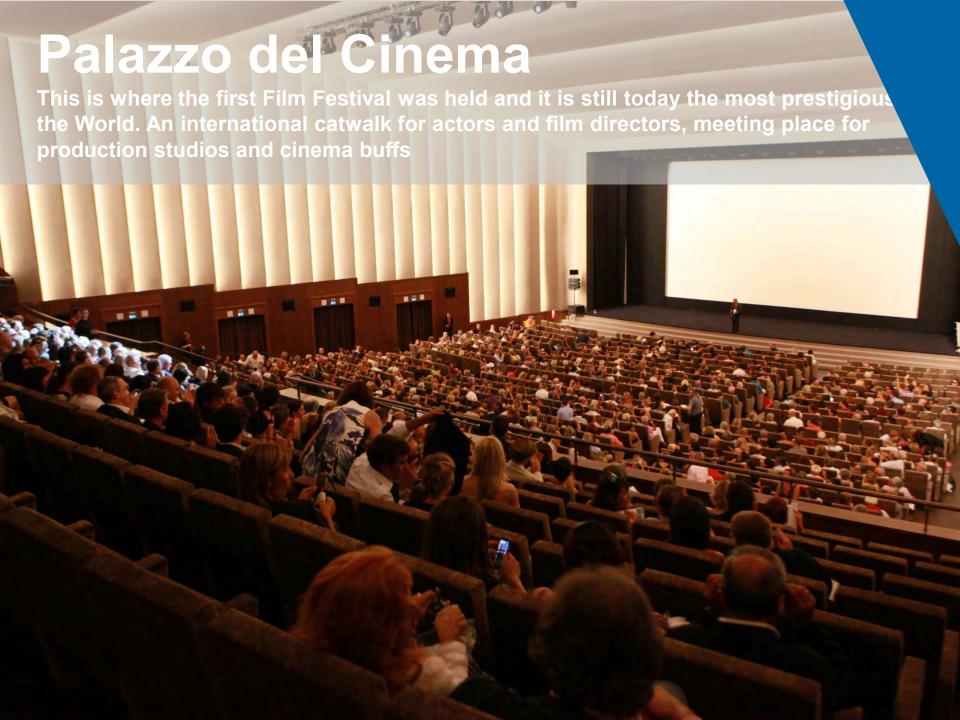

### **The Convention Center**

This building, on three floors, can accommodate up to 1.032 people in the Sala Grande and has an additional three rooms able to accommodate 48 to 120 people. It has also several additional meeting rooms with 15/45 seats, a large exhibition space of over 1,000 square meters and a terrace of 1,200 square meters. A spacious tunnel joins it to the Palazzo del Casinò.