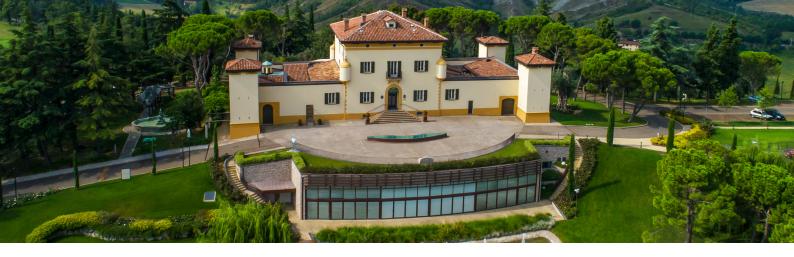

## **MEETINGS & EVENTS**

Palazzo di Varignana is an elegant venue with 150 rooms spread over 7 different complexes all integrated into a hill, according to the concept of widespread hospitality. The Resort has a 4000sqm SPA area with 7 outdoor swimming pools and wellness paths, bars and restaurants, as well as 12 meeting rooms with a maximum capacity of 280 people, sport courts and a driving range. Furthermore, it is enriched by 6 private villas, that can host up to 12 people. The ornamental garden inside the resort is part of the "Grandi Giardini Italiani" network. Within the estates of Palazzo di Varignana also stands the marvelous Anfitetaro sul Lago, the result of an ambitious naturalistic engineering project, can host events for up to 250 people.

## Location

19 km from the center of Bologna, surrounded by 30 hectares of parkland, Palazzo di Varignana dominates the hills of Varignana from the historic villa dating back to 1705.

- By plane: Bologna G. Marconi (BLQ) 29 km Florence A. Vespucci (FLR) 124 km Milan Malpensa (MXP) 288 km
- By train: Bologna station 19 km