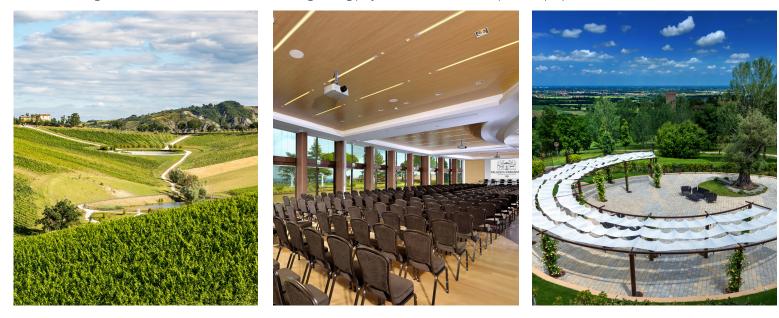

### Agricoltural Estate

The extravirgin olive oils, wines, jams, produced by Agrivar, Palazzo di Varignana's farm, as well as products from our selection, can be purchased and become an attractive option for corporate gifts.

## **Events** Area

|                     | Dimension       |          | Capacity |         |           |             |                    |                                                                                                                                                                                                                                                                                                                                                                                                                                                                                                                                                                                                                                                                                                                                                                                                                                                                                                                                                                                                                                                                                                                                                                                                                                                                                                                                                                                                                                                                                                                                                                                                                                                                                                                                                                                                                                                                                                                                                                                                                                                                                                                               |          |                      |                                                                                                                                                        |
|---------------------|-----------------|----------|----------|---------|-----------|-------------|--------------------|-------------------------------------------------------------------------------------------------------------------------------------------------------------------------------------------------------------------------------------------------------------------------------------------------------------------------------------------------------------------------------------------------------------------------------------------------------------------------------------------------------------------------------------------------------------------------------------------------------------------------------------------------------------------------------------------------------------------------------------------------------------------------------------------------------------------------------------------------------------------------------------------------------------------------------------------------------------------------------------------------------------------------------------------------------------------------------------------------------------------------------------------------------------------------------------------------------------------------------------------------------------------------------------------------------------------------------------------------------------------------------------------------------------------------------------------------------------------------------------------------------------------------------------------------------------------------------------------------------------------------------------------------------------------------------------------------------------------------------------------------------------------------------------------------------------------------------------------------------------------------------------------------------------------------------------------------------------------------------------------------------------------------------------------------------------------------------------------------------------------------------|----------|----------------------|--------------------------------------------------------------------------------------------------------------------------------------------------------|
| Room                | Heigt<br>(m/ft) | Sqm/sqft | Theatre  | U-shape | Classroom | <br>Cabaret | :<br>Board<br>Room | e in the second | Cocktail | <u>⇔</u> ੇ<br>Buffet | Technical equipment                                                                                                                                    |
| Sala del 700        | 3,1/10          | 50/538   | 30       | -       | -         | -           | 20                 | 28                                                                                                                                                                                                                                                                                                                                                                                                                                                                                                                                                                                                                                                                                                                                                                                                                                                                                                                                                                                                                                                                                                                                                                                                                                                                                                                                                                                                                                                                                                                                                                                                                                                                                                                                                                                                                                                                                                                                                                                                                                                                                                                            | 30       | -                    | 50 inch LCD screen                                                                                                                                     |
| Bentivoglio Hall    | 3,6/12          | 300/3229 | 280      | 60      | 110       | 100         | 90                 | -                                                                                                                                                                                                                                                                                                                                                                                                                                                                                                                                                                                                                                                                                                                                                                                                                                                                                                                                                                                                                                                                                                                                                                                                                                                                                                                                                                                                                                                                                                                                                                                                                                                                                                                                                                                                                                                                                                                                                                                                                                                                                                                             | 230      | -                    | Screen, 8000 ANSI LCD<br>projector, audio system with<br>handheld and / or headset<br>and / or table microphone                                        |
| Amagioia            | 3,3/9           | 94/1011  | 70       | 25      | 30        | 30          | 25                 | -                                                                                                                                                                                                                                                                                                                                                                                                                                                                                                                                                                                                                                                                                                                                                                                                                                                                                                                                                                                                                                                                                                                                                                                                                                                                                                                                                                                                                                                                                                                                                                                                                                                                                                                                                                                                                                                                                                                                                                                                                                                                                                                             | 72       | 72                   |                                                                                                                                                        |
| Tamburina           | 3,6/12          | 114/1227 | 90       | 35      | 40        | 36          | 30                 | -                                                                                                                                                                                                                                                                                                                                                                                                                                                                                                                                                                                                                                                                                                                                                                                                                                                                                                                                                                                                                                                                                                                                                                                                                                                                                                                                                                                                                                                                                                                                                                                                                                                                                                                                                                                                                                                                                                                                                                                                                                                                                                                             | 100      | 60                   |                                                                                                                                                        |
| Torretta            | 3,3/9           | 94/1011  | 70       | 25      | 30        | 30          | 25                 | -                                                                                                                                                                                                                                                                                                                                                                                                                                                                                                                                                                                                                                                                                                                                                                                                                                                                                                                                                                                                                                                                                                                                                                                                                                                                                                                                                                                                                                                                                                                                                                                                                                                                                                                                                                                                                                                                                                                                                                                                                                                                                                                             | 80       | 40                   |                                                                                                                                                        |
| Foyer Ground        | -               | 202/2174 | -        | -       | -         | -           | -                  | -                                                                                                                                                                                                                                                                                                                                                                                                                                                                                                                                                                                                                                                                                                                                                                                                                                                                                                                                                                                                                                                                                                                                                                                                                                                                                                                                                                                                                                                                                                                                                                                                                                                                                                                                                                                                                                                                                                                                                                                                                                                                                                                             | 150      | -                    |                                                                                                                                                        |
| Belvedere Ground    | -               | 419/4510 | 350      | -       | -         | -           | -                  | -                                                                                                                                                                                                                                                                                                                                                                                                                                                                                                                                                                                                                                                                                                                                                                                                                                                                                                                                                                                                                                                                                                                                                                                                                                                                                                                                                                                                                                                                                                                                                                                                                                                                                                                                                                                                                                                                                                                                                                                                                                                                                                                             | 350      | 230                  | 4x3 m screen, 4500 ANSI<br>video projector on the<br>ground, audio system with<br>two handheld microphones                                             |
| Rio Rosso           | 4,2/13          | 219/2357 | 170      | 44      | 50        | 70          | -                  | 150                                                                                                                                                                                                                                                                                                                                                                                                                                                                                                                                                                                                                                                                                                                                                                                                                                                                                                                                                                                                                                                                                                                                                                                                                                                                                                                                                                                                                                                                                                                                                                                                                                                                                                                                                                                                                                                                                                                                                                                                                                                                                                                           | 180      | 100                  |                                                                                                                                                        |
| S. M. Maddalena     | 4,2/13          | 200/2152 | 150      | 35      | 40        | 60          | -                  | 120                                                                                                                                                                                                                                                                                                                                                                                                                                                                                                                                                                                                                                                                                                                                                                                                                                                                                                                                                                                                                                                                                                                                                                                                                                                                                                                                                                                                                                                                                                                                                                                                                                                                                                                                                                                                                                                                                                                                                                                                                                                                                                                           | 150      | 80                   |                                                                                                                                                        |
| Pergolato dell'Arte |                 | 400/4305 |          |         |           |             |                    | 180                                                                                                                                                                                                                                                                                                                                                                                                                                                                                                                                                                                                                                                                                                                                                                                                                                                                                                                                                                                                                                                                                                                                                                                                                                                                                                                                                                                                                                                                                                                                                                                                                                                                                                                                                                                                                                                                                                                                                                                                                                                                                                                           | 200      | 150                  |                                                                                                                                                        |
| Foyer First         |                 | 70/753   | -        | -       | -         | -           | -                  | -                                                                                                                                                                                                                                                                                                                                                                                                                                                                                                                                                                                                                                                                                                                                                                                                                                                                                                                                                                                                                                                                                                                                                                                                                                                                                                                                                                                                                                                                                                                                                                                                                                                                                                                                                                                                                                                                                                                                                                                                                                                                                                                             | -        | -                    |                                                                                                                                                        |
| Belvedere 1st Floor | 3,5/11          | -        | -        | -       | -         | -           | -                  | -                                                                                                                                                                                                                                                                                                                                                                                                                                                                                                                                                                                                                                                                                                                                                                                                                                                                                                                                                                                                                                                                                                                                                                                                                                                                                                                                                                                                                                                                                                                                                                                                                                                                                                                                                                                                                                                                                                                                                                                                                                                                                                                             | -        | -                    | 3x2 mt screen, ceiling LED<br>video projector, audio system<br>with 2 handheld microphones<br>and a headset microphone,<br>two 50-inch comfort screens |
| Colombara           | -               | 170/1829 | 100      | 35      | 40        | 60          | 50                 | 100                                                                                                                                                                                                                                                                                                                                                                                                                                                                                                                                                                                                                                                                                                                                                                                                                                                                                                                                                                                                                                                                                                                                                                                                                                                                                                                                                                                                                                                                                                                                                                                                                                                                                                                                                                                                                                                                                                                                                                                                                                                                                                                           | 150      | 70                   |                                                                                                                                                        |
| Claterna            | -               | 115/1237 | 70       | 25      | 25        | 30          | 30                 | 60                                                                                                                                                                                                                                                                                                                                                                                                                                                                                                                                                                                                                                                                                                                                                                                                                                                                                                                                                                                                                                                                                                                                                                                                                                                                                                                                                                                                                                                                                                                                                                                                                                                                                                                                                                                                                                                                                                                                                                                                                                                                                                                            | 89/90    | 40                   |                                                                                                                                                        |
| Gaiana              | -               | 22/236   | -        | -       | -         | -           | 6                  | -                                                                                                                                                                                                                                                                                                                                                                                                                                                                                                                                                                                                                                                                                                                                                                                                                                                                                                                                                                                                                                                                                                                                                                                                                                                                                                                                                                                                                                                                                                                                                                                                                                                                                                                                                                                                                                                                                                                                                                                                                                                                                                                             | -        | -                    | LCD 75'                                                                                                                                                |