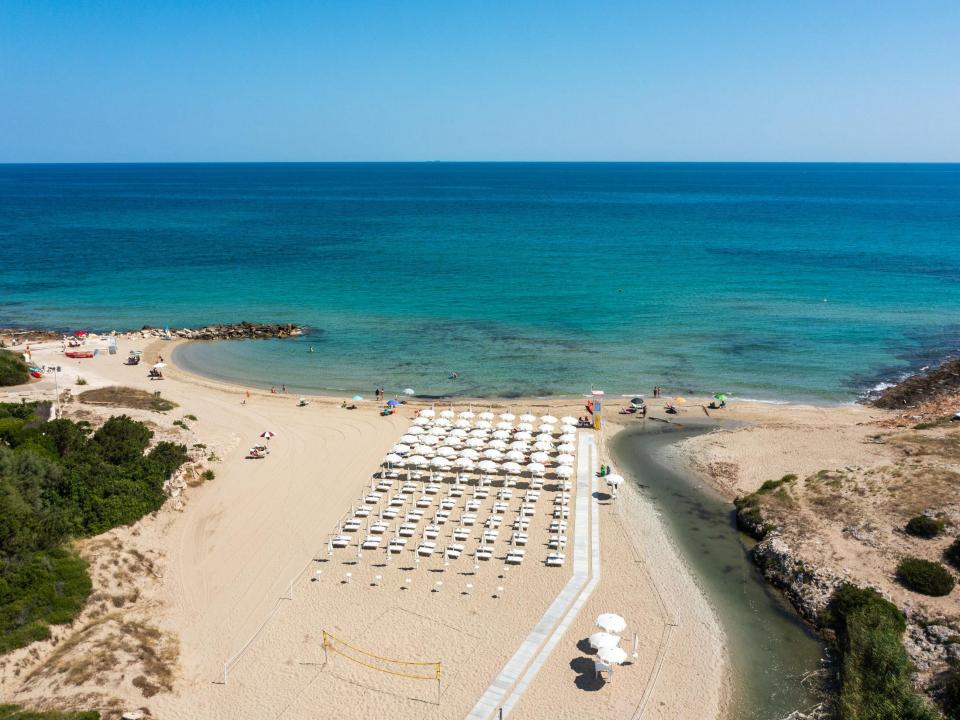

The property features a fine sandy beach with umbrellas and deck chairs, about 300 mt away.

The food and beverage offer includes an all-day dining restaurant, II Pontile Beach Restaurant, located directly on the beach of the Resort a few steps from the sea, a Pizza & Grill Pool Restaurant, all open for lunch and dinner, as well as the breakfast room and the bar.

Among the facilities the property has:

- 2 swimming pools for adults, 1 kids pool, 1 suggestive swimming pool with pond
- Kids Club (free from 6 years old)
- Sport: 2 tennis courts, 1 mini-basketball court, 2 soccer pitches (1 for kids)
- Entertainment: Arena for events, shows and performances
- Meeting rooms for a capacity up to 270 people