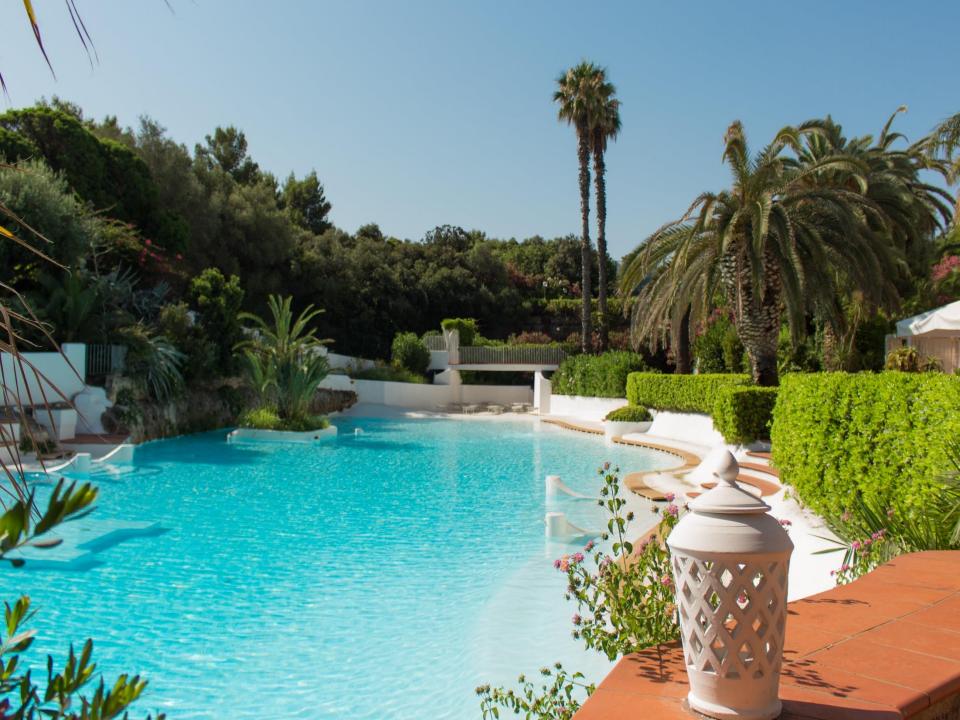

A few steps from the sea of Ostuni, inside the village "Rosa Marina", the natural scenery that surrounds the Resort is the heart of the most evocative Puglia, where Nature displays itself at its best. Low trees, rushes, junipers, marine pines and wild olive trees, evergreen and aromatic plants shade the exteriors, painting a forest green background on two open-air swimming pools and framing a series of rooms with a warm Mediterranean atmosphere.

Among the facilities the property has:

- 2 swimming pools for adults, 1 kids pool, 1 suggestive swimming pool with pond
- Kids Club (free from 6 years old)
- Sport: 2 tennis courts, 1 mini-basketball court, 2 soccer pitches (1 for kids)
- Entertainment: Arena for events, shows and performances
- Meeting rooms for a capacity up to 270 people