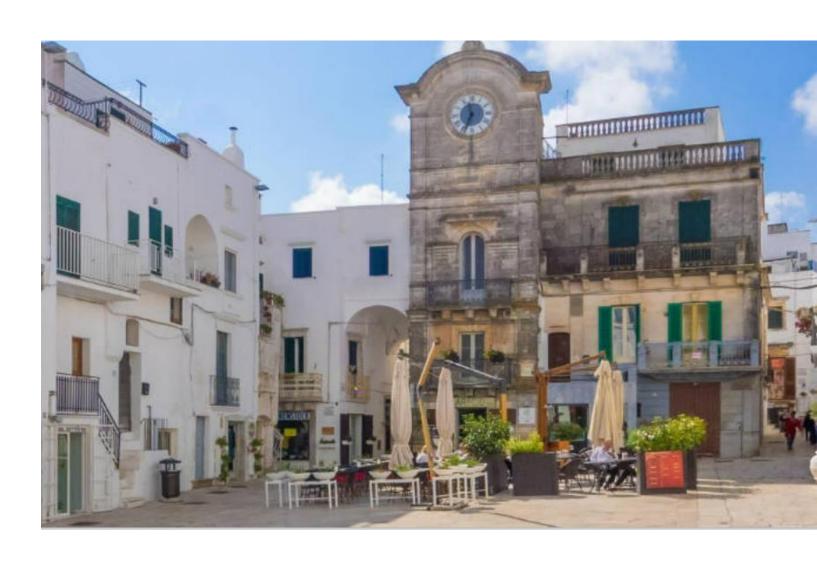

| 80    | 80        | 80      | 15<br>0        | 3,85   | 8,00   | 18,00  |
| SPECCHI 1        | 40               | 30        | 35    | 35        | 35      | 80             | 3,85   | 8,00   | 10,00  |
| SPECCHI 2        | 30               | 20        | 25    | 25        | 25      | 64             | 3,85   | 8,00   | 8,00   |
| SALETTE<br>SUITE | 8                | -         | 10    | 10        | 10      | -              | -      | -<br>- | -      |

| SALA MARGHERITA       | 220 SEATS |
|-----------------------|-----------|
| SALA ARCHI + VINOTECA | 160 SEATS |
| PIZZERIA              | 80 SEATS  |
| IL PONTILE            | 120 SEATS |
|                       |           |
| PRIVATE PARKING       | 300 CARS  |







OSTUNI (BR)



MONOPOLI (BA)



ALBEROBELLO (BA)



CISTERNINO (BR)



#### SAN DOMENICO GOLF



Located not far from the coast of Savelletri, the San Domenico Golf Clubhouse can be easily reached by car in 15 minutes.

## Ostuni Rosa Marina Resort

https://ostunirosamarinaresort.com +39 0831 350 411 info@ostunirosamarinaresort.com Instagram Facebook