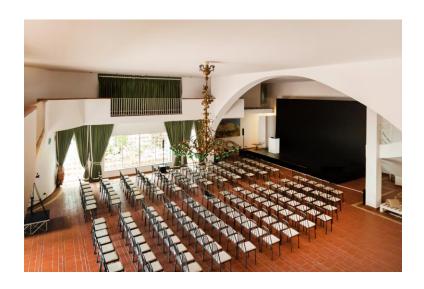

### MEETING AND CONFERENCE ROOMS

Sala Gastone

Sala Specchi

Sala Gastone

Saletta

### MEETING AND CONFERENCE ROOMS

Ostuni Rosa Marina Resort has 2 fully functional meeting rooms and several spaces, offering flexibility and solutions for every type of corporate event.

| SPACES           | THEATRE<br>STYLE | HORSESHOE | BOARD | CLASSROOM | CABARET | M <sup>2</sup> | HEIGHT | WIDTH  | LENGTH |
|------------------|------------------|-----------|-------|-----------|---------|----------------|--------|--------|--------|
| GASTONE          | 270              | -         | -     | 160       | 200     | 35<br>0        | 5,90   | 14,00  | 24,50  |
| SPECCHI          | 150              | 70        | 80    | 80        | 80      | 15<br>0        | 3,85   | 8,00   | 18,00  |
| SPECCHI 1        | 40               | 30        | 35    | 35        | 35      | 80             | 3,85   | 8,00   | 10,00  |
| SPECCHI 2        | 30               | 20        | 25    | 25        | 25      | 64             | 3,85   | 8,00   | 8,00   |
| SALETTE<br>SUITE | 8                | -         | 10    | 10        | 10      | -              | -      | -<br>- | -      |