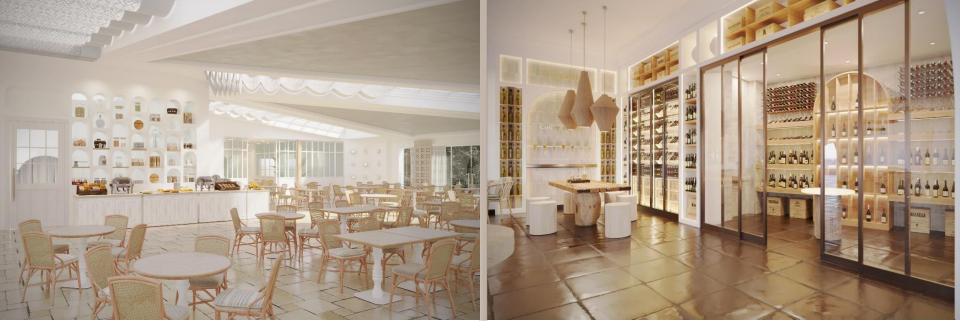

The property features a fine sandy beach with umbrellas and deck chairs, about 300 mt away.

The food and beverage offer includes an all-day dining restaurant, II Pontile Beach Restaurant, located directly on the beach of the Resort a few steps from the sea, a Pizza & Grill Pool Restaurant, all open for lunch and dinner, as well as the breakfast room and the bar.