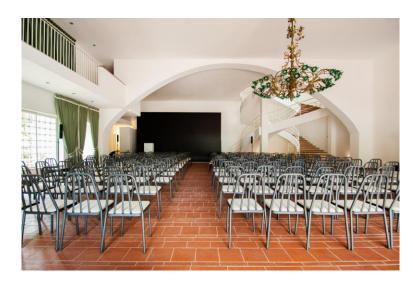

### MEETING AND CONFERENCE ROOMS

Sala Gastone

Sala Specchi

Sala Gastone

Saletta

### MEETING AND CONFERENCE ROOMS

Ostuni Rosa Marina Resort has 2 fully functional meeting rooms and several spaces, offering flexibility and solutions for every type of corporate event.

| SPACES           | THEATRE<br>STYLE | HORSESHOE | BOARD | CLASSROOM | CABARET | M <sup>2</sup> | HEIGHT | WIDTH  | LENGTH |
|------------------|------------------|-----------|-------|-----------|---------|----------------|--------|--------|--------|
| GASTONE          | 270              | -         | -     | 160       | 200     | 35<br>0        | 5,90   | 14,00  | 24,50  |
| SPECCHI          | 150              | 70        | 80    | 80        | 80      | 15<br>0        | 3,85   | 8,00   | 18,00  |
| SPECCHI 1        | 40               | 30        | 35    | 35        | 35      | 80             | 3,85   | 8,00   | 10,00  |
| SPECCHI 2        | 30               | 20        | 25    | 25        | 25      | 64             | 3,85   | 8,00   | 8,00   |
| SALETTE<br>SUITE | 8                | -         | 10    | 10        | 10      | -              | -      | -<br>- | -      |