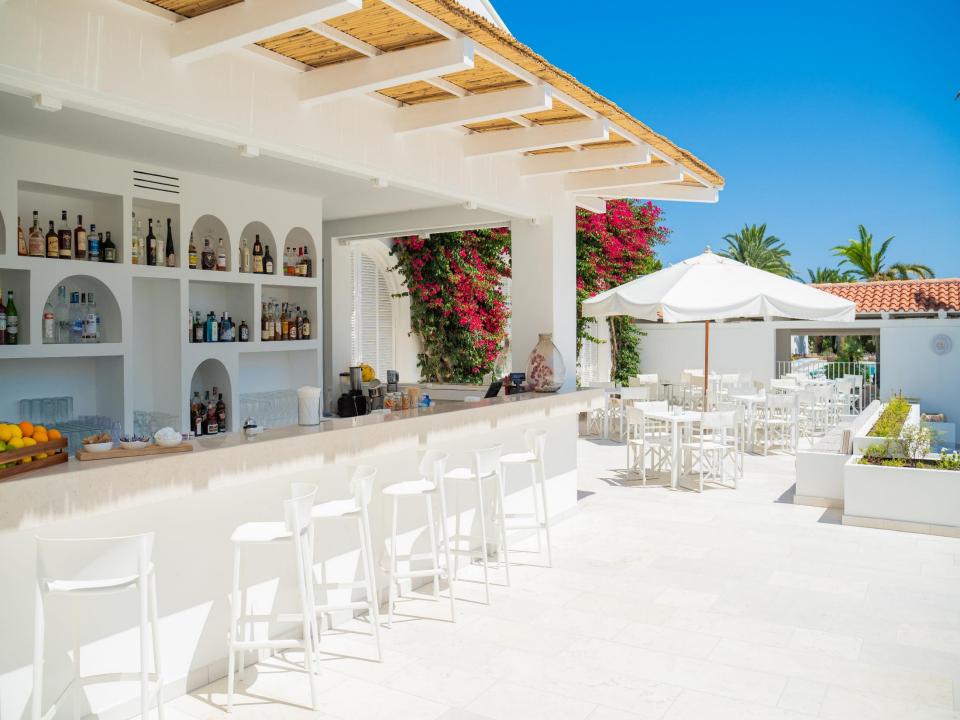

The property features a fine sandy beach with umbrellas and deck chairs, about 300 mt away.

The food and beverage offer includes an all-day dining restaurant, II Pontile Beach Restaurant, located directly on the beach of the Resort a few steps from the sea, a Pizza & Grill Pool Restaurant, all open for lunch and dinner, as well as the breakfast room and the bar.