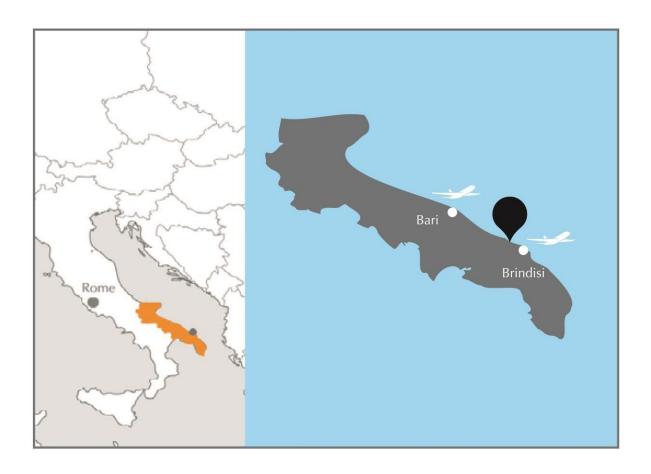

# HOW TO GET THERE

#### By Car

Coming from the Motorway Adriatica A14 Bari-Nord exit, follow the main road SS16 to Brindisi, go on along SS379 and then take "Rosa Marina – Monticelli" exit.

#### By Train

The nearest railway station is at Ostuni, about 8 Km away from the Resort on the route Lecce-Bari-Roma-Bologna.

#### **Airports**

Bari (tel. 080.5835204) distances 90 km, 1 hour by car. Brindisi (tel. 0831.411711) distances 38 km, 30 minutes by car.

Totally immersed in the greenery of a thick and splendid vegetation typical of the Mediterranean shrub, stands Ostuni Rosa Marina Resort, one of the most well-known hotels along the Adriatic coast since the end of the 70's.