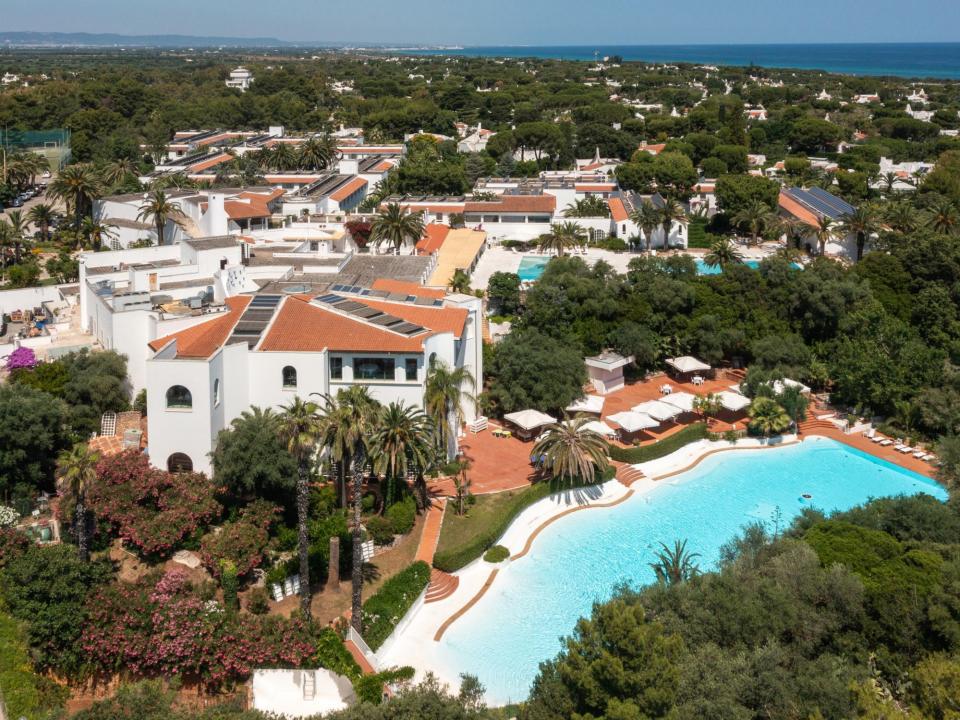

#### **Airports**

Bari (tel. 080.5835204) distances 90 km, 1 hour by car. Brindisi (tel. 0831.411711) distances 38 km, 30 minutes by car.

Totally immersed in the greenery of a thick and splendid vegetation typical of the Mediterranean shrub, stands Ostuni Rosa Marina Resort, one of the most well-known hotels along the Adriatic coast since the end of the 70's.

A few steps from the sea of Ostuni, inside the village "Rosa Marina", the natural scenery that surrounds the Resort is the heart of the most evocative Puglia, where Nature displays itself at its best. Low trees, rushes, junipers, marine pines and wild olive trees, evergreen and aromatic plants shade the exteriors, painting a forest green background on two open-air swimming pools and framing a series of rooms with a warm Mediterranean atmosphere.

#### COMMON AREAS AND SERVICES

Ostuni Rosa Marina Resort means spaces and services which, together with the uniqueness of the landscape, will be perfect for satisfying a target of high-profile international and Italian travellers.

Among the facilities the property has:

- 2 swimming pools for adults, 1 kids pool, 1 suggestive swimming pool with pond
- Kids Club (free from 6 years old)
- Sport: 2 tennis courts, 1 mini-basketball court, 2 soccer pitches (1 for kids)
- Entertainment: Arena for events, shows and performances
- Meeting rooms for a capacity up to 270 people