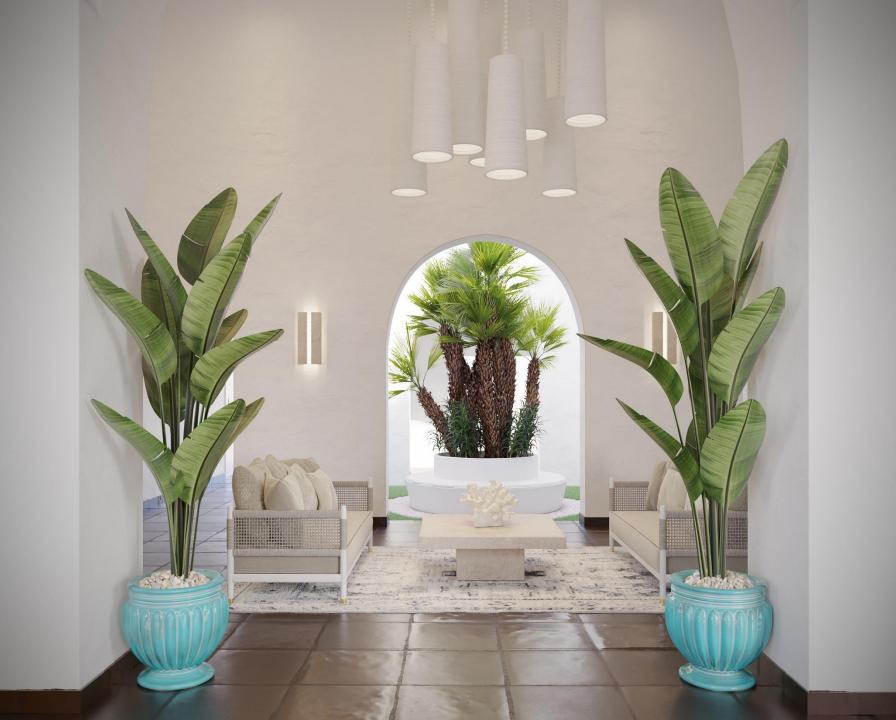

#### COMMON AREAS AND SERVICES

Ostuni Rosa Marina Resort means spaces and services which, together with the uniqueness of the landscape, will be perfect for satisfying a target of high-profile international and Italian travellers.

Among the facilities the property has:

- 2 swimming pools for adults, 1 kids pool, 1 suggestive swimming pool with pond
- Kids Club (free from 6 years old)
- Sport: 2 tennis courts, 1 mini-basketball court, 2 soccer pitches (1 for kids)
- Entertainment: Arena for events, shows and performances
- Meeting rooms for a capacity up to 270 people