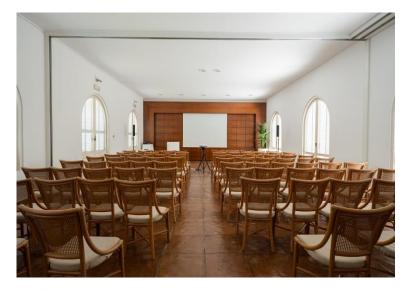

### MEETING AND CONFERENCE ROOMS

Sala Gastone

Sala Specchi

Sala Gastone

Saletta

### MEETING AND CONFERENCE ROOMS

Ostuni Rosa Marina Resort has 2 fully functional meeting rooms and several spaces, offering flexibility and solutions for every type of corporate event.

| SPACES           | THEATRE<br>STYLE | HORSESHOE | BOARD | CLASSROOM | CABARET | M <sup>2</sup> | HEIGHT | WIDTH  | LENGTH |
|------------------|------------------|-----------|-------|-----------|---------|----------------|--------|--------|--------|
| GASTONE          | 270              | -         | -     | 160       | 200     | 35<br>0        | 5,90   | 14,00  | 24,50  |
| SPECCHI          | 150              | 70        | 80    | 80        | 80      | 15<br>0        | 3,85   | 8,00   | 18,00  |
| SPECCHI 1        | 40               | 30        | 35    | 35        | 35      | 80             | 3,85   | 8,00   | 10,00  |
| SPECCHI 2        | 30               | 20        | 25    | 25        | 25      | 64             | 3,85   | 8,00   | 8,00   |
| SALETTE<br>SUITE | 8                | -         | 10    | 10        | 10      | -              | -      | -<br>- | -      |