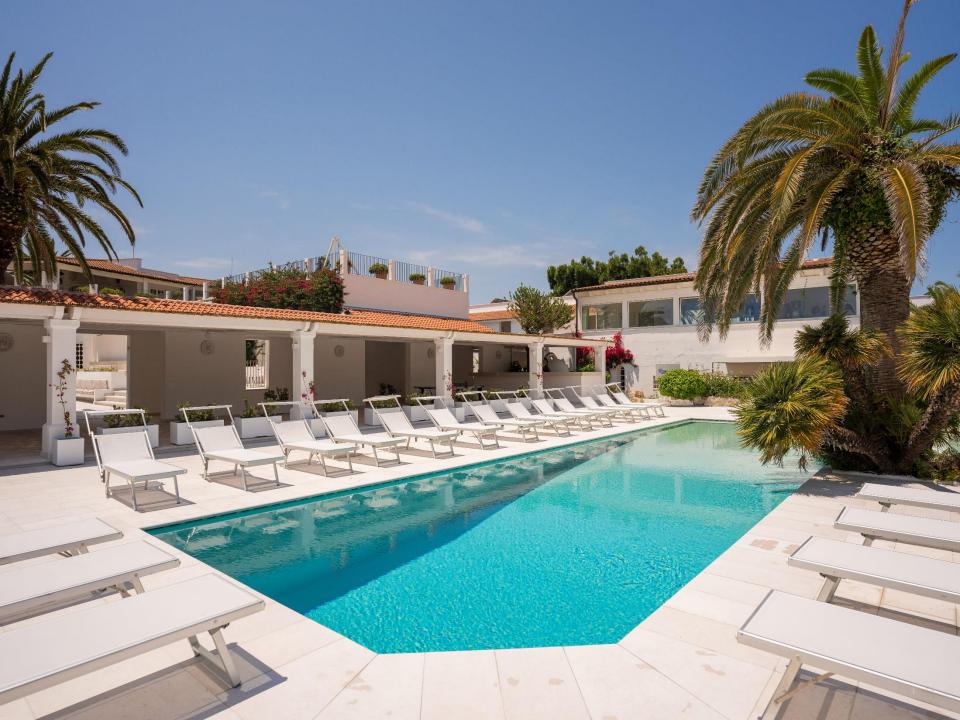

Among the facilities the property has:

- 2 swimming pools for adults, 1 kids pool, 1 suggestive swimming pool with pond
- Kids Club (free from 6 years old)
- Sport: 2 tennis courts, 1 mini-basketball court, 2 soccer pitches (1 for kids)
- Entertainment: Arena for events, shows and performances
- Meeting rooms for a capacity up to 270 people