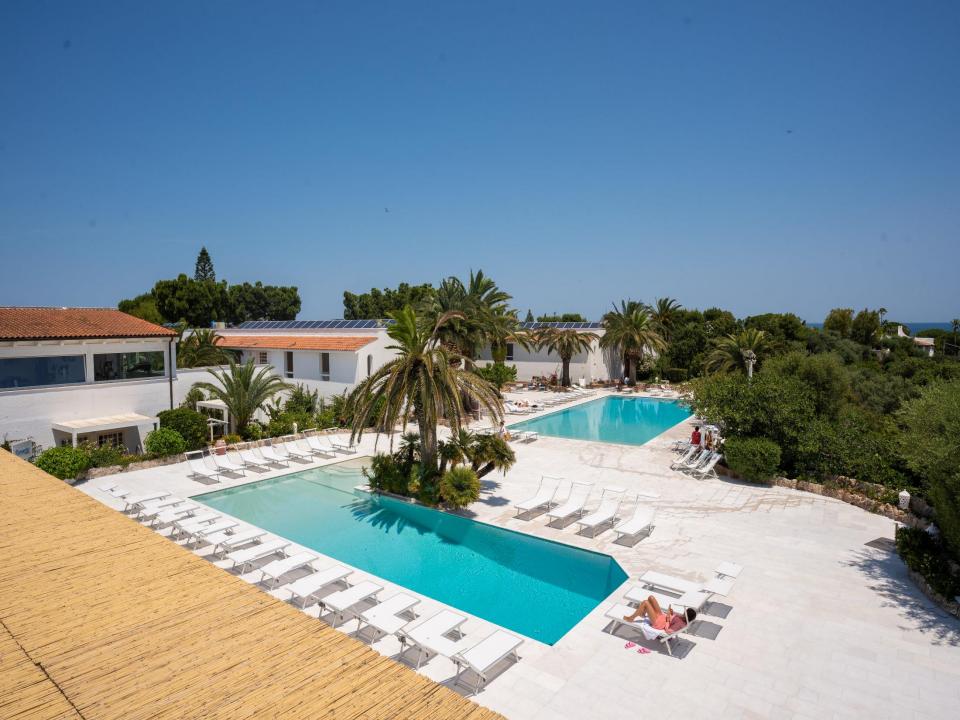

Among the facilities the property has:

- 2 swimming pools for adults, 1 kids pool, 1 suggestive swimming pool with pond
- Kids Club (free from 6 years old)
- Sport: 2 tennis courts, 1 mini-basketball court, 2 soccer pitches (1 for kids)
- Entertainment: Arena for events, shows and performances
- Meeting rooms for a capacity up to 270 people