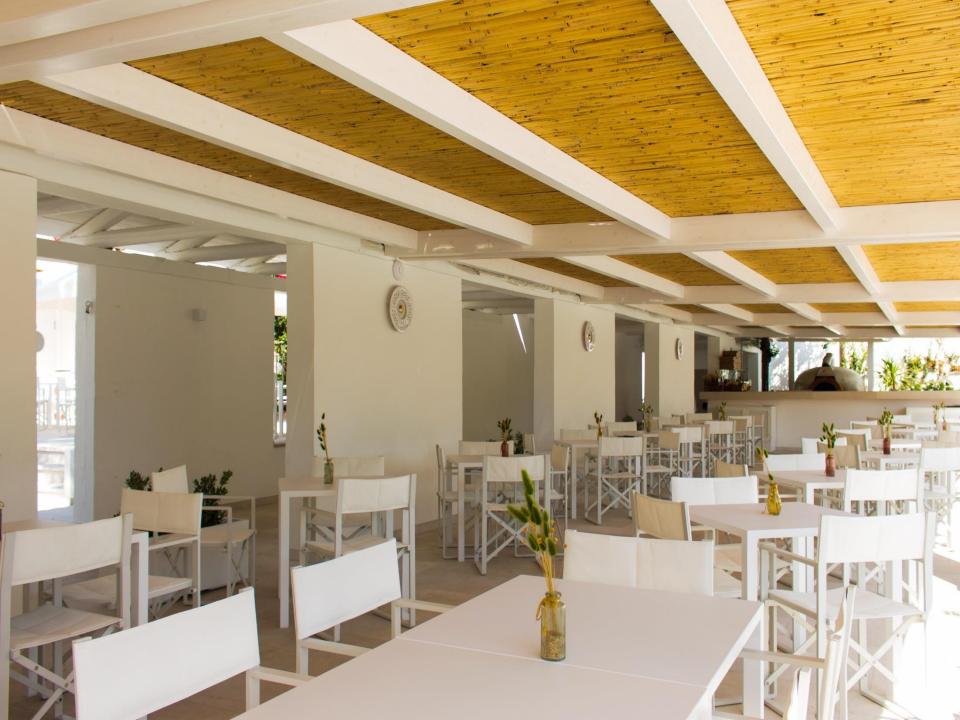

The property features a fine sandy beach with umbrellas and deck chairs, about 300 mt away.

The food and beverage offer includes an all-day dining restaurant, II Pontile Beach Restaurant, located directly on the beach of the Resort a few steps from the sea, a Pizza & Grill Pool Restaurant, all open for lunch and dinner, as well as the breakfast room and the bar.