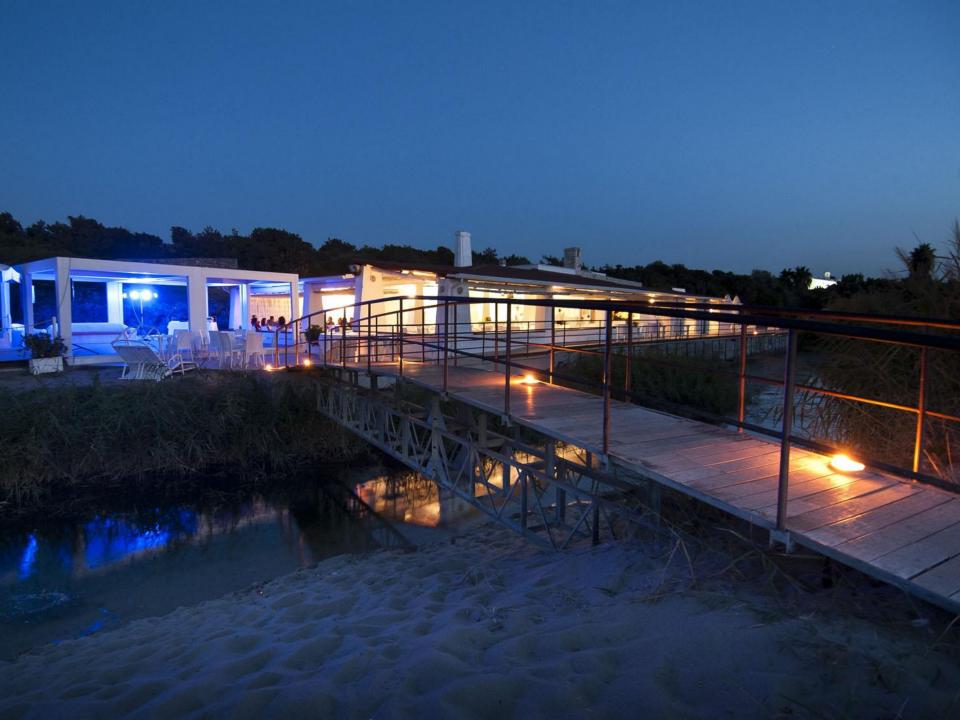

The property features a fine sandy beach with umbrellas and deck chairs, about 300 mt away.

The food and beverage offer includes an all-day dining restaurant, II Pontile Beach Restaurant, located directly on the beach of the Resort a few steps from the sea, a Pizza & Grill Pool Restaurant, all open for lunch and dinner, as well as the breakfast room and the bar.