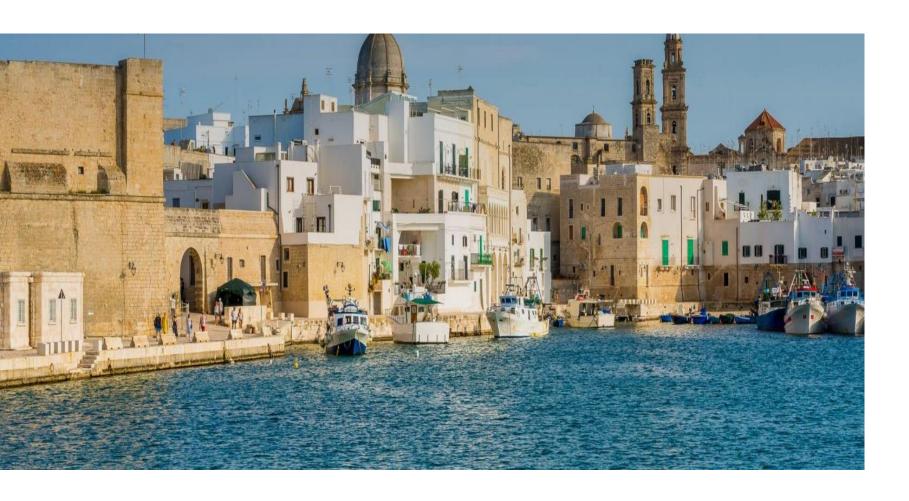

I          | 150              | 70        | 80    | 80        | 80      | 15<br>0        | 3,85   | 8,00   | 18,00  |
| SPECCHI 1        | 40               | 30        | 35    | 35        | 35      | 80             | 3,85   | 8,00   | 10,00  |
| SPECCHI 2        | 30               | 20        | 25    | 25        | 25      | 64             | 3,85   | 8,00   | 8,00   |
| SALETTE<br>SUITE | 8                | -         | 10    | 10        | 10      | -              | -      | -<br>- | -      |

| SALA MARGHERITA       | 220 SEATS |
|-----------------------|-----------|
| SALA ARCHI + VINOTECA | 160 SEATS |
| PIZZERIA              | 80 SEATS  |
| IL PONTILE            | 120 SEATS |
|                       |           |
| PRIVATE PARKING       | 300 CARS  |







OSTUNI (BR)



MONOPOLI (BA)



ALBEROBELLO (BA)



CISTERNINO (BR)



#### SAN DOMENICO GOLF



Located not far from the coast of Savelletri, the San Domenico Golf Clubhouse can be easily reached by car in 15 minutes.

## Ostuni Rosa Marina Resort

https://ostunirosamarinaresort.com +39 0831 350 411 info@ostunirosamarinaresort.com Instagram Facebook