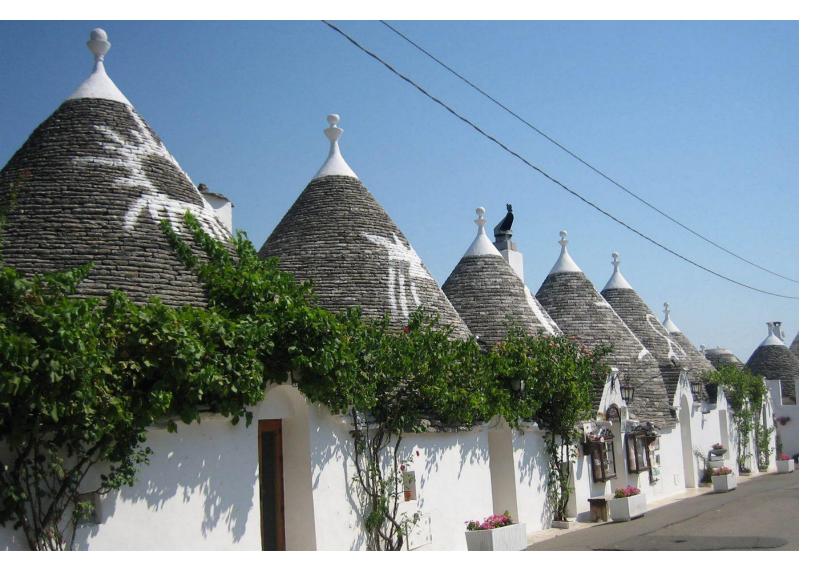

| 70        | 80    | 80        | 80      | 15<br>0        | 3,85   | 8,00   | 18,00  |
| SPECCHI 1        | 40               | 30        | 35    | 35        | 35      | 80             | 3,85   | 8,00   | 10,00  |
| SPECCHI 2        | 30               | 20        | 25    | 25        | 25      | 64             | 3,85   | 8,00   | 8,00   |
| SALETTE<br>SUITE | 8                | -         | 10    | 10        | 10      | -              | -      | -<br>- | -      |

| SALA MARGHERITA       | 220 SEATS |
|-----------------------|-----------|
| SALA ARCHI + VINOTECA | 160 SEATS |
| PIZZERIA              | 80 SEATS  |
| IL PONTILE            | 120 SEATS |
|                       |           |
| PRIVATE PARKING       | 300 CARS  |







OSTUNI (BR)



MONOPOLI (BA)



ALBEROBELLO (BA)



CISTERNINO (BR)



#### SAN DOMENICO GOLF



Located not far from the coast of Savelletri, the San Domenico Golf Clubhouse can be easily reached by car in 15 minutes.

## Ostuni Rosa Marina Resort

https://ostunirosamarinaresort.com +39 0831 350 411 info@ostunirosamarinaresort.com Instagram Facebook