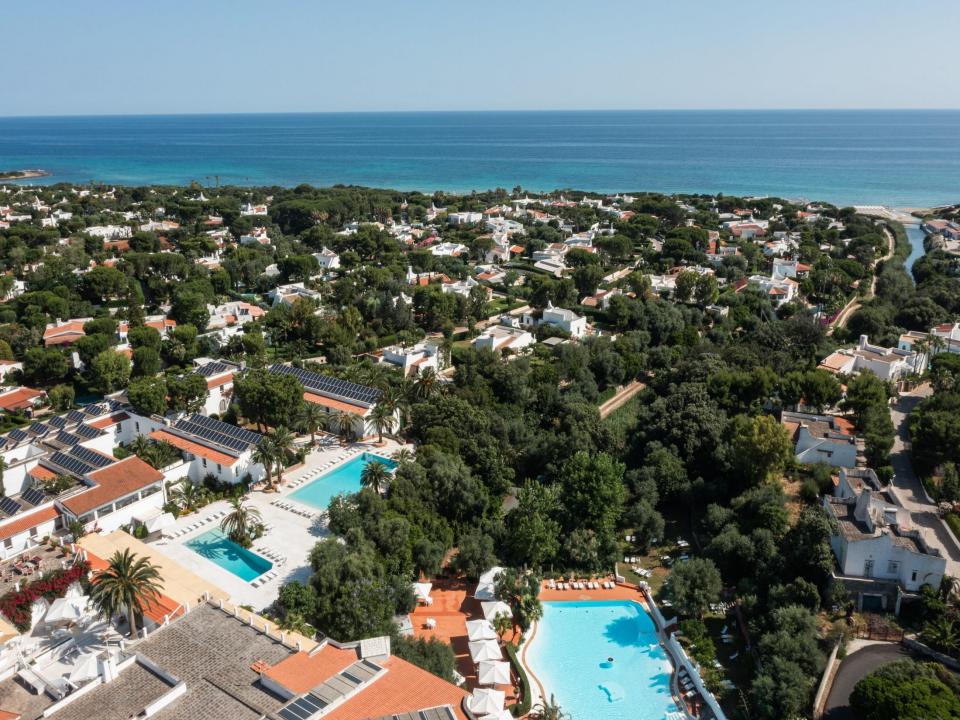

A few steps from the sea of Ostuni, inside the village "Rosa Marina", the natural scenery that surrounds the Resort is the heart of the most evocative Puglia, where Nature displays itself at its best. Low trees, rushes, junipers, marine pines and wild olive trees, evergreen and aromatic plants shade the exteriors, painting a forest green background on two open-air swimming pools and framing a series of rooms with a warm Mediterranean atmosphere.

The property features a fine sandy beach with umbrellas and deck chairs, about 300 mt away.

The food and beverage offer includes an all-day dining restaurant, II Pontile Beach Restaurant, located directly on the beach of the Resort a few steps from the sea, a Pizza & Grill Pool Restaurant, all open for lunch and dinner, as well as the breakfast room and the bar.

Among the facilities the property has:

- 2 swimming pools for adults, 1 kids pool, 1 suggestive swimming pool with pond
- Kids Club (free from 6 years old)
- Sport: 2 tennis courts, 1 mini-basketball court, 2 soccer pitches (1 for kids)
- Entertainment: Arena for events, shows and performances
- Meeting rooms for a capacity up to 270 people