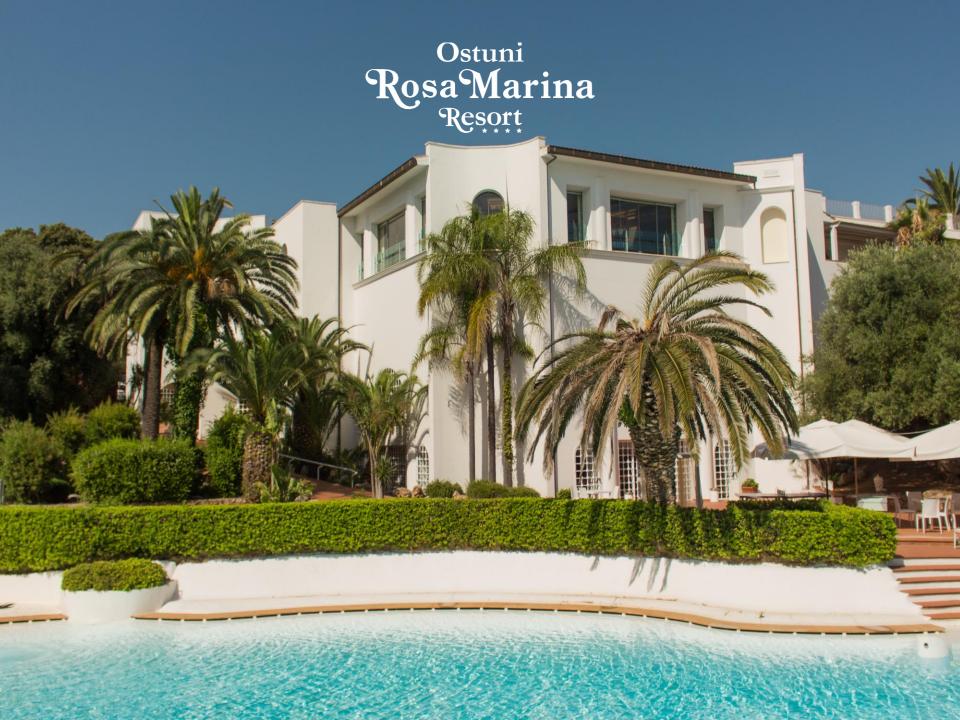

#### **Airports**

Bari (tel. 080.5835204) distances 90 km, 1 hour by car. Brindisi (tel. 0831.411711) distances 38 km, 30 minutes by car.

Totally immersed in the greenery of a thick and splendid vegetation typical of the Mediterranean shrub, stands Ostuni Rosa Marina Resort, one of the most well-known hotels along the Adriatic coast since the end of the 70's.

A few steps from the sea of Ostuni, inside the village "Rosa Marina", the natural scenery that surrounds the Resort is the heart of the most evocative Puglia, where Nature displays itself at its best. Low trees, rushes, junipers, marine pines and wild olive trees, evergreen and aromatic plants shade the exteriors, painting a forest green background on two open-air swimming pools and framing a series of rooms with a warm Mediterranean atmosphere.

Keyword: unwinding. Clean design that plays on the contrasts between the terracotta floor and fresh furnishings characterized by light materials and colors, outlining the typical elements of Puglia. Guests can enjoy a private beach, where the sea breeze caresses the coasts, and the amber sunsets reveal different shades every day.