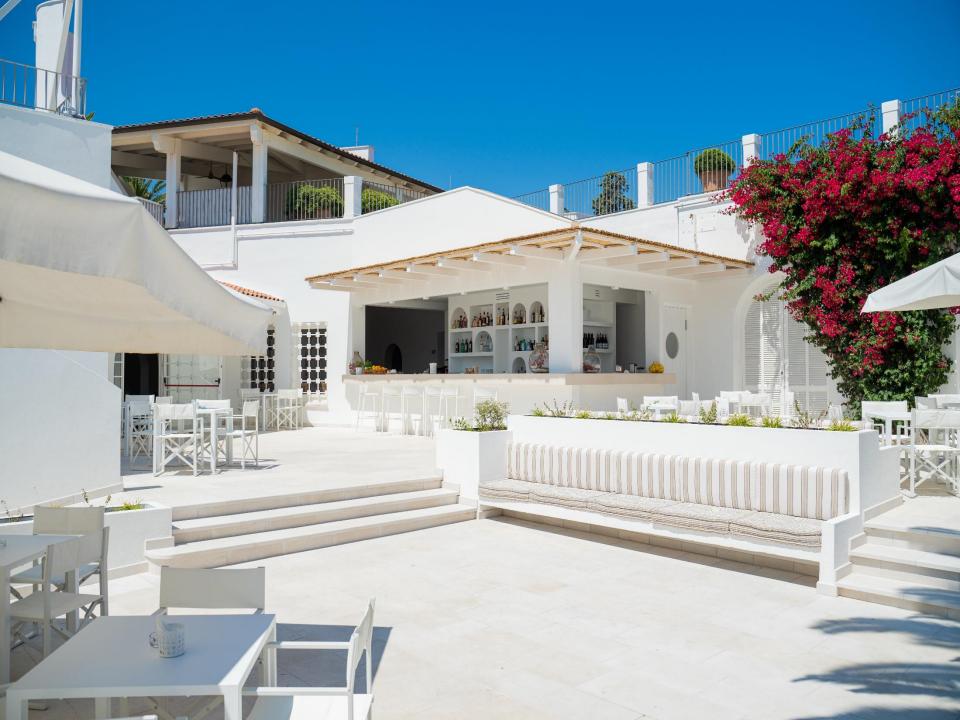

#### COMMON AREAS AND SERVICES

Ostuni Rosa Marina Resort means spaces and services which, together with the uniqueness of the landscape, will be perfect for satisfying a target of high-profile international and Italian travellers.

The property features a fine sandy beach with umbrellas and deck chairs, about 300 mt away.

The food and beverage offer includes an all-day dining restaurant, II Pontile Beach Restaurant, located directly on the beach of the Resort a few steps from the sea, a Pizza & Grill Pool Restaurant, all open for lunch and dinner, as well as the breakfast room and the bar.

Among the facilities the property has:

- 2 swimming pools for adults, 1 kids pool, 1 suggestive swimming pool with pond
- Kids Club (free from 6 years old)
- Sport: 2 tennis courts, 1 mini-basketball court, 2 soccer pitches (1 for kids)
- Entertainment: Arena for events, shows and performances
- Meeting rooms for a capacity up to 270 people