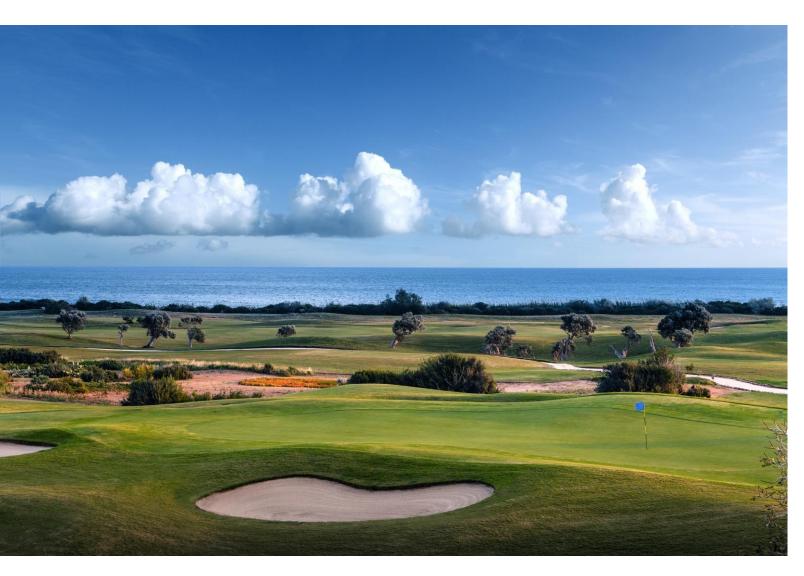

#### SAN DOMENICO GOLF

Located not far from the coast of Savelletri, the San Domenico Golf Clubhouse can be easily reached by car in 15 minutes.