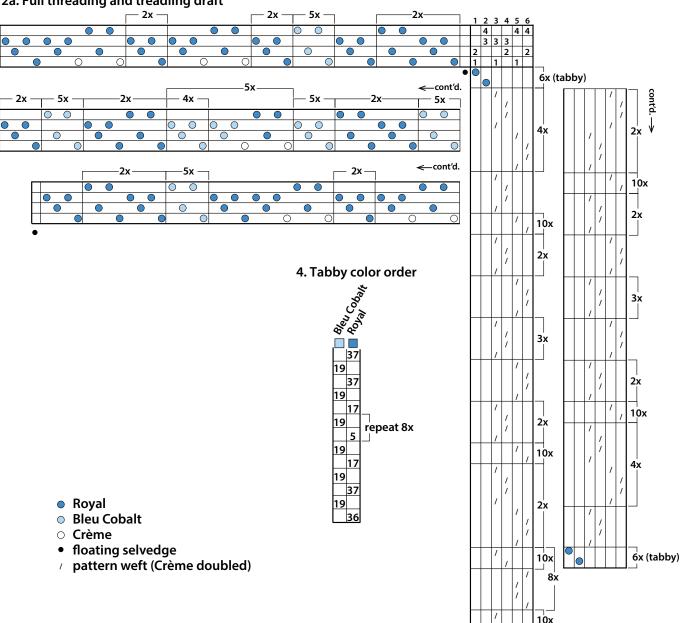

## 1. Warp color order

364 total ends (not including floating selvedges)

In Step 1, thread your loom as indicated in Figure 2a below, omitting Figures 2 and 3 (profile draft and unit draft). In Step 3, treadle the placemats as indicated in Figure 2a. Use tabby. Weave with Crème doubled for pattern weft. Alternate the tabby color between Cobalt and Royal as indicated in the tabby color order, Figure 4.

## 2a. Full threading and treadling draft