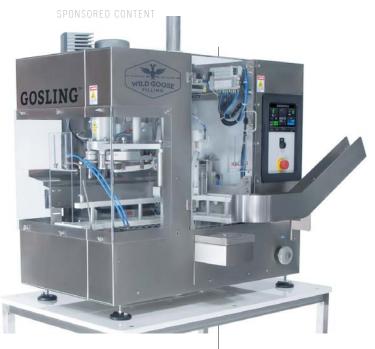

# WILD GOOSE GOSLING 2.0 CANNING SYSTEM

The latest Gosling 2.0 canning system offers an embedded touchscreen interface and dozens of other user-friendly advancements to give operators of all skill levels a fast, intuitive canning experience. As an approachable step into professional quality canning, Gosling 2.0 provides the reliability and ease of higher speed Wild Goose canning machines at an entry-level price. wildgoosefilling.com