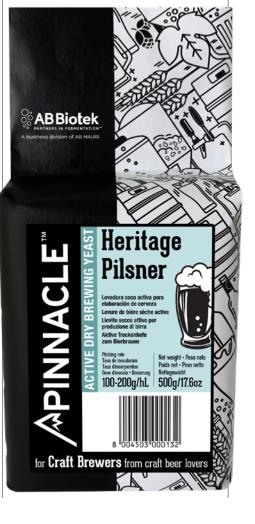

#### V

PINNACLE HERITAGE PILSNER ACTIVE DRY BREWING YEAST Pinnacle Heritage Pilsner is yeast that produces dry, clean, and crisp lagers and pilsners. Resulting beers have a fine, complex, and fruity aroma, pure flavor profile, and mild palate. This versatile bottom-fermenting strain is suitable for European lagers and German, Bohemian, and American pilsners, as well as Oktoberfest and Marzen beers. pinnaclebrewingingredients.com