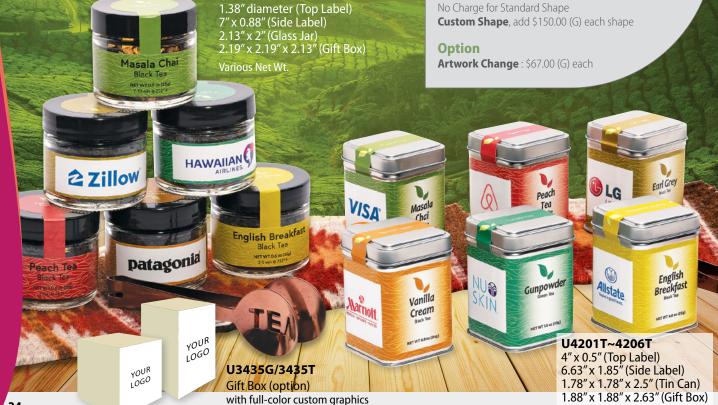

#### Masala Chai

Our Masala Chai tea blend combines premium black tea with cinnamon, cardamom, and ginger. Originating in India, Masala means 'a blend of spices', and chai means 'tea.' So, Masala Chai is literally spiced tea.

#### Gunpowder

34

Gunpowder is a classic green tea from China in which each leaf has been rolled into a small round pellet. Its name comes from its resemblance to grains of gunpowder. When blended with spearmint, it becomes Moroccan Mint tea.

#### **English Breakfast**

English Breakfast is a full-bodied black tea blend that goes well with a traditional English breakfast. Made from top quality tea leaves, our English Breakfast stays true to the classic. May be enjoyed plain or with a drop of milk.

#### **Earl Grey**

Earl Grey is a classic blend of artisan black tea, flavored with bergamot (a citrus fruit). Fresh citrus aroma from the bergamot oil makes Earl Grey perfect for the afternoon. Its taste is often described as bright, refreshing, and bold.

#### Vanilla Cream

Vanilla Cream Tea is a flavored black tea with vanilla beans and vanilla creme flavor. This black tea is sweet and is rich in antioxidants. It is a natural stress reliever and a good substitute for ice-cream.

#### **Peach Tea**

Our juicy Peach black tea is a sweet and mellow blend of black tea, peach pieces, marigold petals and natural peach flavoring. A perfect option for those who enjoy a sweet, floral and fruity tea.

#### Material

**Package**: Bulk, Glass Jar or Tin Can, Custom Gloss Label

Various Net Wt.

Gift Box (option): 111# Gloss Cover