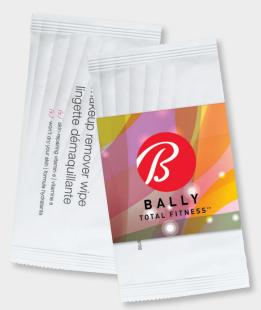

## MAKEUP REMOVER WIPES

U1365 5" x 2 ¾" Instantly dissolve even heavy-duty makeup with a silky, lite-touch formula. Made in USA.

| DIGITAL |                |      |      |      |      |      | 6C    |
|---------|----------------|------|------|------|------|------|-------|
| ITEM NO |                | 250  | 500  | 1000 | 2500 | 5000 | 10000 |
| U1310   | Lip Balm       | 4.68 | 4.17 | 3.51 | 3.12 | 2.99 | 2.91  |
| U1365   | Makeup Remover | 2.76 | 2.36 | 1.76 | 1.39 | 1.26 | 1.20  |

### Specifications

Full Color Custom Packed Health & Beauty Products.

- Free Setup / Art / Logos
- Bleeds Allowed on All Sides
- Package Printed in USA

Lip Balm : Formulated with rich Shea Butter, to soothe and comfort dry, chapped lips. Made in China. Makeup Remover Wipe : Instantly dissolve even thick makeup with a silky, lite-touch formula. Made in USA.

#### Material

U1310 Package : 111# Gloss Cover U1365 Package : 8 pt Gloss Cover