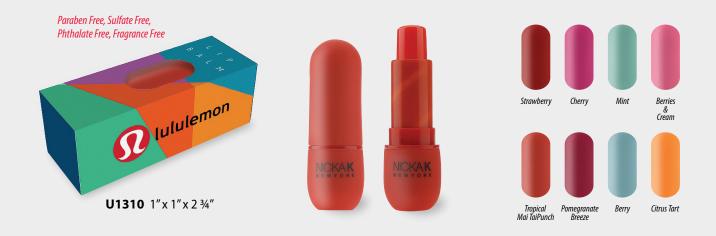

# LIP BALMS

### Specifications

Full Color Custom Packed Health & Beauty Products.

- Free Setup / Art / Logos
- Bleeds Allowed on All Sides
- Package Printed in USA

Lip Balm : Formulated with rich Shea Butter, to soothe and comfort dry, chapped lips. Made in China. Makeup Remover Wipe : Instantly dissolve even thick makeup with a silky, lite-touch formula. Made in USA.

#### Material

U1310 Package : 111# Gloss Cover U1365 Package : 8 pt Gloss Cover