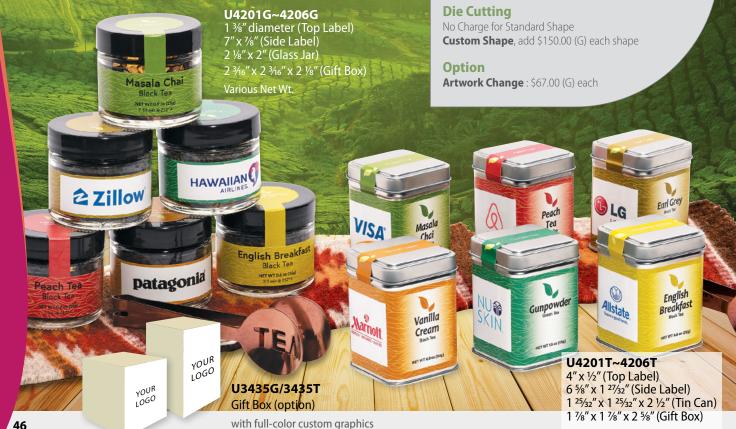

#### Masala Chai

our Masala Chai tea blend combines premium black tea with cinnamon, caramom, and ginger. Originating in India, Masala means 'a blend of spices', and chai means 'tea.' So, Masala Chai is literally spiced tea.

#### Gunpowder

Gunpowder is a classic green tea from China in which each leaf has been rolled into a small round pellet. Its name comes from its resemblance to grains of gunpowder. When blended with spearmint, it becomes Moroccan Mint tea.

#### **English Breakfast**

English Breakfast is a full-bodied black tea blend that goes well with a traditional English breakfast. Made from top quality tea leaves, our English Breakfast stays true to the classic. May be enjoyed plain or with a drop of milk.

#### **Earl Grey**

Earl Grey is a classic blend of artisan black tea, flavored with bergamot (a citrus fruit). Fresh citrus aroma from the bergamot oil makes Earl Grey perfect for the afternoon. Its taste is often described as bright, refreshing, and bold.

#### Vanilla Cream

Vanilla Cream Tea is a flavored black tea with vanilla beans and vanilla creme flavor. This black tea is sweet and is rich in antioxidants. It is a natural stress reliever and a good substitute for ice-cream.

#### **Peach Tea**

Our juicy Peach black tea is a sweet and mellow blend of black tea, peach pieces, marigold petals and natural peach flavoring. A perfect option for those who enjoy a sweet, floral and fruity tea.