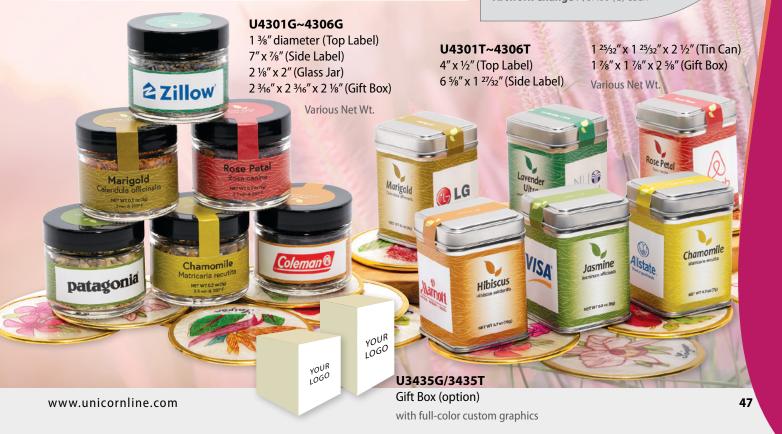

#### Hibiscus

Hibiscus tea, made from dried parts of the hibiscus plant, is deep red in color. It has sweet and tart flavors, similar to cranberry, and may be consumed hot or iced.

#### Marigold

Marigold, a flowering plant also known as calendula, can be served as a tea or used as an ingredient in various herbal formulations despite its slightly bitter taste.

#### Chamomile

Chamomile is an herb that comes from the daisy-like flowers of the Asteraceae plant family. It has been consumed for centuries as a natural remedy for several health conditions. It can also be used as a sleep-promoter.

#### **Lavender Ultra**

Lavender tea is made by brewing the purple buds of the Lavandula angustifulia plant with hot water. Lavender tea may help promote sleep, improve skin health, boost mood, and soothe anxiety.

#### Jasmine

Jasmine is one of the most famous scented teas in China and increasingly attracts popularity worldwide. Its taste is sweet and delicate while the aroma is soothing and very pleasant.

#### **Rose Petal**

Rose bud tea is made from the petals of rose plants. In general, rose bud tea has a mildly sweet taste and a lingering aftertaste that entices taste buds after