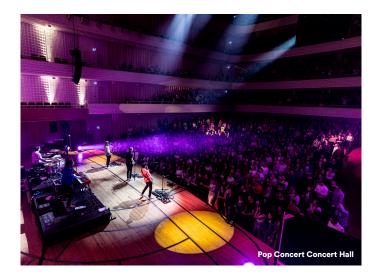

# **Concert Hall**

# **Section C**

Here, the soloist takes the keys and the maestro the baton - concert after concert of moving moments. The atmospheric architecture by Jean Nouvel provides the setting for musically unique experiences. The acoustic concept by Russell Johnson ensures unforgettable moments of sound.

#### Rooms

- Concert Hall
- Orchestra cloakroom
- · Conductor's room
- Intonation room
- · Tour Manager's office
- Soloist's room