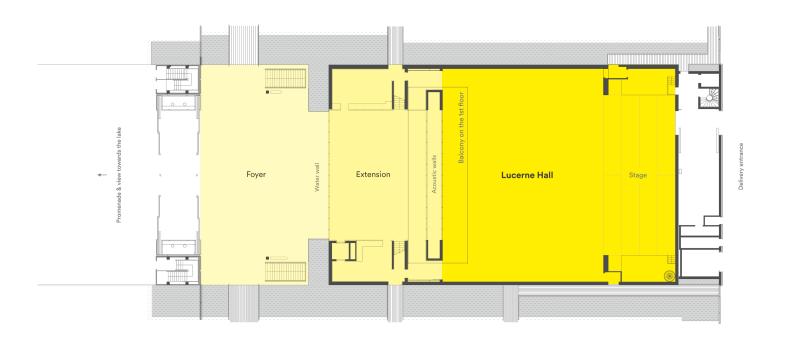

#### Rooms

- Lucerne Hall
- Extension
- Foyer
- Balcony
- Backstage: 2 artist dressing rooms and make-up room
- 4 Interpreter booths

# Configuration & Capacities

|                                       |          | ••••      | •••       | 0        |               |                     |
|---------------------------------------|----------|-----------|-----------|----------|---------------|---------------------|
|                                       | Area     | Theatre   | Classroom | Cocktail | Banquet round | Banquet rectangular |
| Lucerne Hall                          | 532 m²   | 632       | 330       | 400      | 392           | 400                 |
| Lucerne Hall with Extension           | 755 m²   | 800       | 471       | 576      | 520           | 610                 |
| Lucerne Hall with Extension and Foyer | 1'127 m² | -         | -         | 720      | 672           | 610                 |
| Balcony                               | 128 m²   | 244       | -         | -        | -             | -                   |
| Grandstand small   large              | -        | 296   626 | -         | -        | -             | _                   |