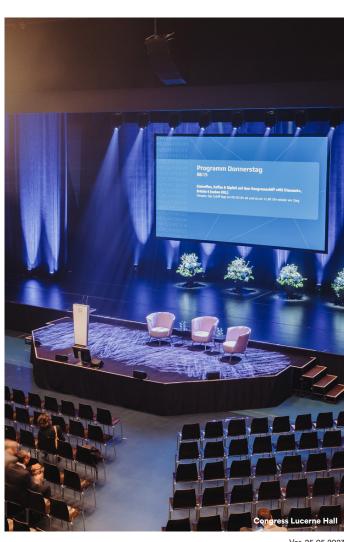

# Lucerne Hall

# **Section B**

The Lucerne Hall is located at the heart of the KKL Luzern. Thanks to its versatility, it is suitable for product presentations, congresses, banquets as well as anniversary celebrations and exhibitions. The Lucerne Hall has first-class acoustics, state of the art audiovisual equipment, height adjustable stage platforms and a mobile grandstand.