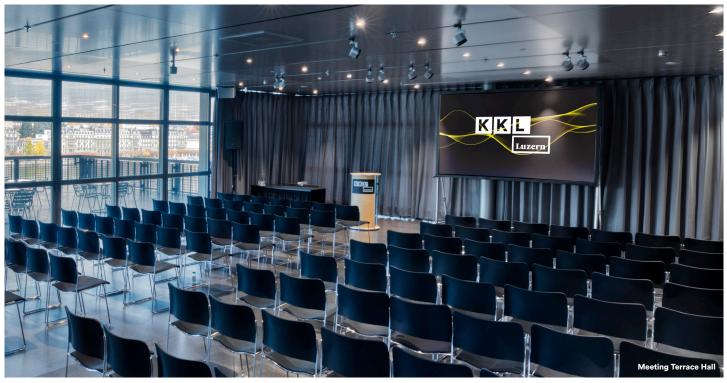

# **Terrace Hall**

Section A, Niveau 5

**Contact Sales & Booking** 

sales@kkl-luzern.ch Tel. +41 41 226 74 37 kkl-luzern.ch/terrace-hall

The Terrace Hall with its adjoining terrace and floor-toceiling panoramic windows offers a breathtaking view of the Chapel Bridge, making this room a unique venue.

#### Technology

- Public address system
- 2 wireless microphones
- ProjectorScreen