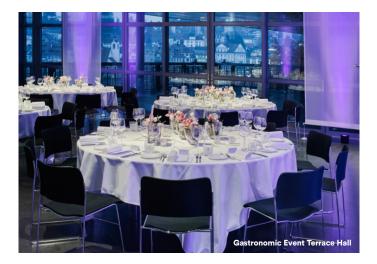

# **Terrace Hall**

Section A, Niveau 5

**Contact Sales & Booking** 

sales@kkl-luzern.ch Tel. +41 41 226 74 37 kkl-luzern.ch/terrace-hall

The Terrace Hall with its adjoining terrace and floor-toceiling panoramic windows offers a breathtaking view of the Chapel Bridge, making this room a unique venue.

## Services

- · Basic cleaning
- · Heating/Air conditioning

Suitable for: Meetings, Breakouts, Gastronomic Events