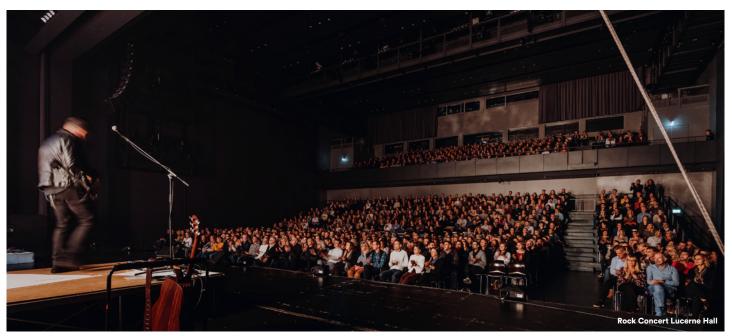

# Section **B**

The Lucerne Hall has the aura of a modern jazz club and the technical equipment of a variable event space. The spectrum of musical performances ranges from classical to rock and jazz. The Lucerne Hall is also suitable for larger standing-room-only concerts and comedy programmes.

# **Configuration, Capacities & Prices**

| •••• | •••• |
|------|------|
|      |      |
|      |      |

|                                          | Area                 | Theatre Seated | Theatre Standing | Price Event per Day | Price Set-Up |
|------------------------------------------|----------------------|----------------|------------------|---------------------|--------------|
| Lucerne Hall                             | 532 m²               | 632            | 800              | <br>CHF 8'500<br>   | CHF 6'375    |
| Lucerne Hall with Extension              | 755 m²               | _              | 1'100            |                     |              |
| Lucerne Hall with Extension<br>and Foyer | 1'127 m <sup>2</sup> | -              | 1'800            |                     |              |
| Balcony                                  | 128 m <sup>2</sup>   | 244            | -                |                     |              |
| Grandstand small   large                 | 532 m²               | 296   626      | -                |                     |              |