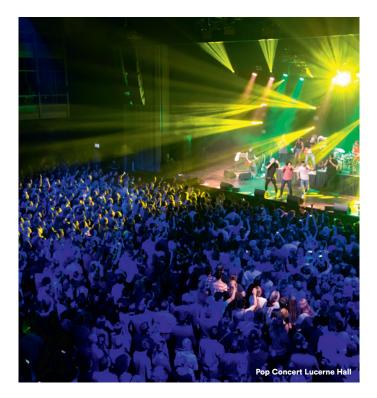

# Section **B**

The Lucerne Hall has the aura of a modern jazz club and the technical equipment of a variable event space. The spectrum of musical performances ranges from classical to rock and jazz. The Lucerne Hall is also suitable for larger standing-room-only concerts and comedy programmes.

# **Configuration, Capacities & Prices**

| •••• | •••• |
|------|------|
|      |      |
|      |      |

|                                          | Area                 | Theatre Seated | Theatre Standing | Price Event per Day | Price Set-Up |
|------------------------------------------|----------------------|----------------|------------------|---------------------|--------------|
| Lucerne Hall                             | 532 m²               | 632            | 800              | <br>CHF 8'500<br>   | CHF 6'375    |
| Lucerne Hall with Extension              | 755 m²               | _              | 1'100            |                     |              |
| Lucerne Hall with Extension<br>and Foyer | 1'127 m <sup>2</sup> | -              | 1'800            |                     |              |
| Balcony                                  | 128 m <sup>2</sup>   | 244            | -                |                     |              |
| Grandstand small   large                 | 532 m²               | 296   626      | -                |                     |              |