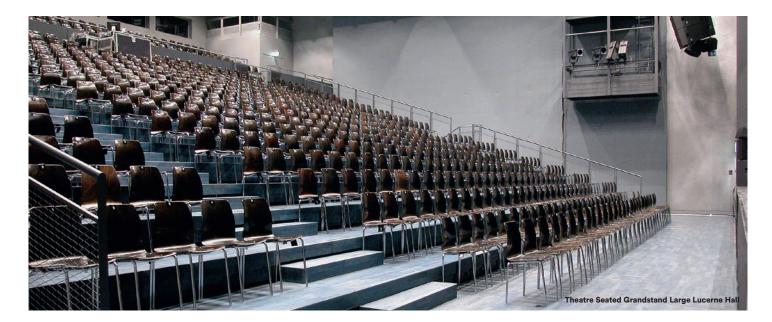

### **Options**

Grandstand small | large (incl. 30% cultural discount) CHF 875.- | CHF1'575.-

# **Configuration, Capacities & Prices**

| •••• | •••• |
|------|------|
|      |      |
|      |      |

|                                          | Area                 | Theatre Seated | Theatre Standing | Price Event per Day | Price Set-Up |
|------------------------------------------|----------------------|----------------|------------------|---------------------|--------------|
| Lucerne Hall                             | 532 m²               | 632            | 800              | <br>CHF 8'500<br>   | CHF 6'375    |
| Lucerne Hall with Extension              | 755 m²               | _              | 1'100            |                     |              |
| Lucerne Hall with Extension<br>and Foyer | 1'127 m <sup>2</sup> | -              | 1'800            |                     |              |
| Balcony                                  | 128 m <sup>2</sup>   | 244            | -                |                     |              |
| Grandstand small   large                 | 532 m²               | 296   626      | -                |                     |              |