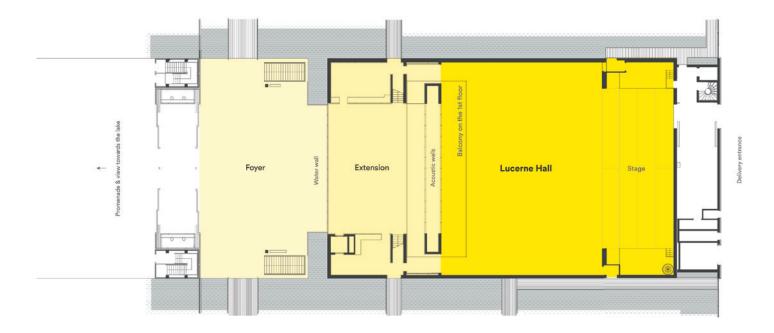

#### Rooms

- Lucerne Hall Extension
- Foyer
- Balcony
- Backstage: 2 artist dressing rooms and make-up room

# **Configuration, Capacities & Prices**

| •••• | •••• |
|------|------|
|      |      |
|      |      |

|                                          | Area                 | Theatre Seated | Theatre Standing | Price Event per Day | Price Set-Up |
|------------------------------------------|----------------------|----------------|------------------|---------------------|--------------|
| Lucerne Hall                             | 532 m²               | 632            | 800              | <br>CHF 8'500<br>   | CHF 6'375    |
| Lucerne Hall with Extension              | 755 m²               | _              | 1'100            |                     |              |
| Lucerne Hall with Extension<br>and Foyer | 1'127 m <sup>2</sup> | -              | 1'800            |                     |              |
| Balcony                                  | 128 m <sup>2</sup>   | 244            | -                |                     |              |
| Grandstand small   large                 | 532 m²               | 296   626      | -                |                     |              |