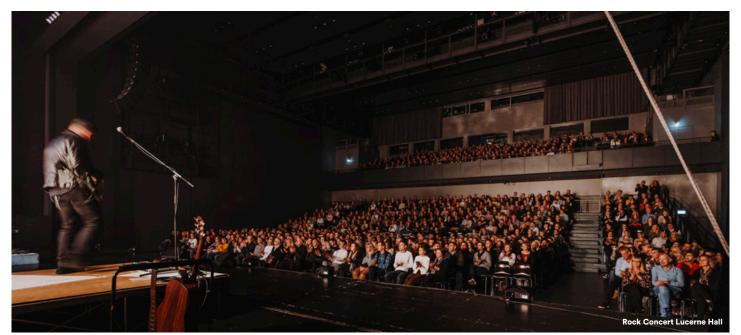

# **Section B**

The Lucerne Hall has the aura of a modern jazz club and the technical equipment of a variable event space. The spectrum of musical performances ranges from classical to rock and jazz. The Lucerne Hall is also suitable for larger standing-room-only concerts and comedy programmes.

# **Configuration, Capacities & Prices**

| <br> |
|------|
| <br> |
| <br> |
| <br> |

|                                          | Area                        | Theatre Seated | Theatre Standing | Price Event per Day | Price Set-Up |
|------------------------------------------|-----------------------------|----------------|------------------|---------------------|--------------|
| Lucerne Hall                             | 532 m <sup>2</sup>          | 632            | 800              | <br>CHF 8'500<br>   | CHF 6'375    |
| Lucerne Hall with Extension              | 755 m²                      | -              | 1'100            |                     |              |
| Lucerne Hall with Extension<br>and Foyer | <b>1'127</b> m <sup>2</sup> | -              | 1'800            |                     |              |
| Balcony                                  | 128 m <sup>2</sup>          | 244            | -                |                     |              |
| Grandstand small   large                 | 532 m²                      | 296   626      | -                |                     |              |