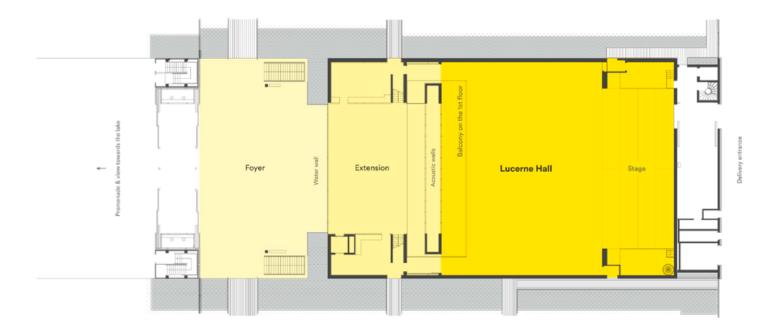

#### Rooms

- Lucerne Hall
- Extension
- Foyer
- Balcony
- Backstage: 2 artist dressing rooms and make-up room

# **Configuration, Capacities & Prices**

| <br> |
|------|
| <br> |
| <br> |
| <br> |

|                                          | Area                        | Theatre Seated | Theatre Standing | Price Event per Day | Price Set-Up |
|------------------------------------------|-----------------------------|----------------|------------------|---------------------|--------------|
| Lucerne Hall                             | 532 m <sup>2</sup>          | 632            | 800              | <br>CHF 8'500<br>   | CHF 6'375    |
| Lucerne Hall with Extension              | 755 m²                      | -              | 1'100            |                     |              |
| Lucerne Hall with Extension<br>and Foyer | <b>1'127</b> m <sup>2</sup> | -              | 1'800            |                     |              |
| Balcony                                  | 128 m <sup>2</sup>          | 244            | -                |                     |              |
| Grandstand small   large                 | 532 m²                      | 296   626      | -                |                     |              |