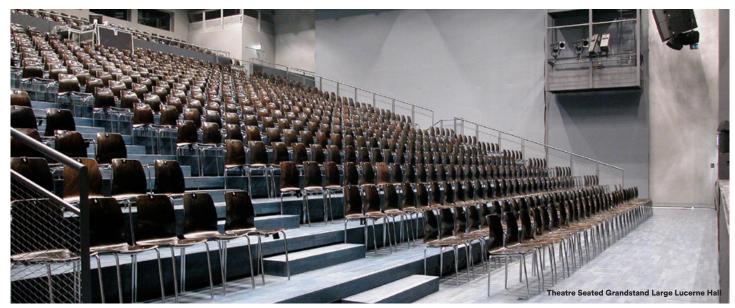

### **Options**

Grandstand light | small | large CHF 1'000.- | CHF 1'200.- | CHF 1'800.-

# **Configuration, Capacities & Prices**

| <br> |
|------|
| <br> |
| <br> |
| <br> |

|                                          | Area                        | Theatre Seated | Theatre Standing | Price Event per Day | Price Set-Up |
|------------------------------------------|-----------------------------|----------------|------------------|---------------------|--------------|
| Lucerne Hall                             | 532 m <sup>2</sup>          | 632            | 800              | <br>CHF 8'500<br>   | CHF 6'375    |
| Lucerne Hall with Extension              | 755 m²                      | -              | 1'100            |                     |              |
| Lucerne Hall with Extension<br>and Foyer | <b>1'127</b> m <sup>2</sup> | -              | 1'800            |                     |              |
| Balcony                                  | 128 m <sup>2</sup>          | 244            | -                |                     |              |
| Grandstand small   large                 | 532 m²                      | 296   626      | -                |                     |              |