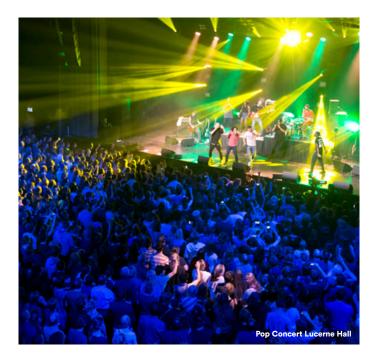

# **Section B**

The Lucerne Hall has the aura of a modern jazz club and the technical equipment of a variable event space. The spectrum of musical performances ranges from classical to rock and jazz. The Lucerne Hall is also suitable for larger standing-room-only concerts and comedy programmes.

# **Configuration, Capacities & Prices**

| <br> |
|------|
| <br> |
| <br> |
| <br> |

|                                          | Area                        | Theatre Seated | Theatre Standing | Price Event per Day | Price Set-Up |
|------------------------------------------|-----------------------------|----------------|------------------|---------------------|--------------|
| Lucerne Hall                             | 532 m <sup>2</sup>          | 632            | 800              | <br>CHF 8'500<br>   | CHF 6'375    |
| Lucerne Hall with Extension              | 755 m²                      | -              | 1'100            |                     |              |
| Lucerne Hall with Extension<br>and Foyer | <b>1'127</b> m <sup>2</sup> | -              | 1'800            |                     |              |
| Balcony                                  | 128 m <sup>2</sup>          | 244            | -                |                     |              |
| Grandstand small   large                 | 532 m²                      | 296   626      | -                |                     |              |