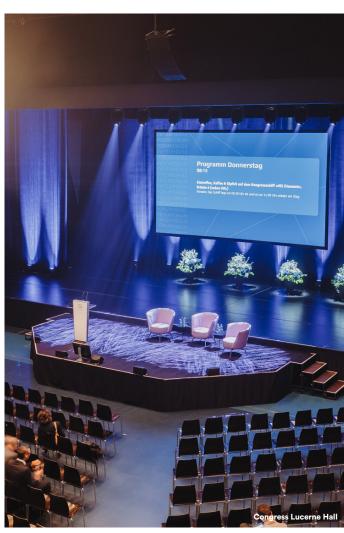

# Lucerne Hall

**Section B** 

The Lucerne Hall is located at the heart of the KKL Luzern. Thanks to its versatility, it is suitable for product presentations, congresses, banquets as well as anniversary celebrations and exhibitions. The Lucerne Hall has first-class acoustics, state of the art audiovisual equipment, height adjustable stage platforms and a mobile grandstand.

#### Rooms

- · Lucerne Hall
- · Extension
- · Foyer
- Balcony
- · Backstage: 2 artist dressing rooms and make-up room
- 4 Interpreter booths

Duration of Use: 10 hours

#### Technology

· Standard lighting