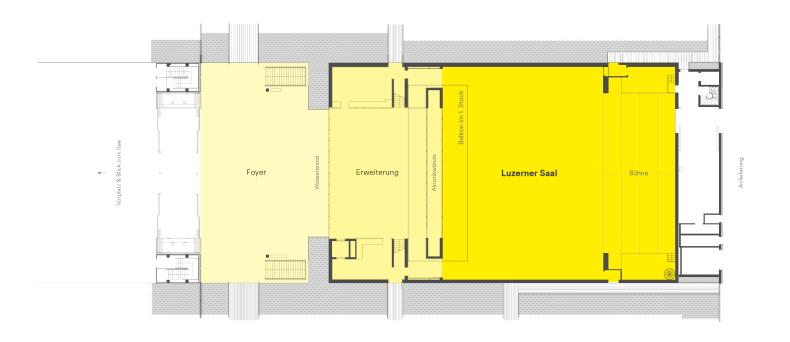

#### Rooms

- · Lucerne Hall
- · Extension
- · Foyer
- Balcony
- · Backstage: 2 artist dressing rooms and make-up room
- 4 Interpreter booths

Duration of Use: 10 hours

# Configuration & Capacities

|                                       |                    | •••       | •••       | 0        | •••           |                     |
|---------------------------------------|--------------------|-----------|-----------|----------|---------------|---------------------|
|                                       | Area               | Theatre   | Classroom | Cocktail | Banquet round | Banquet rectangular |
| Lucerne Hall                          | 532 m <sup>2</sup> | 632       | 330       | 400      | 392           | 400                 |
| Lucerne Hall with Extension           | 755 m²             | 800       | 471       | 576      | 520           | 610                 |
| Lucerne Hall with Extension and Foyer | 1'127 m²           | -         | -         | 720      | 672           | 610                 |
| Balcony                               | 128 m²             | 244       | -         | -        | -             | -                   |
| Grandstand small   large              | -                  | 296   626 | -         | -        | -             | -                   |