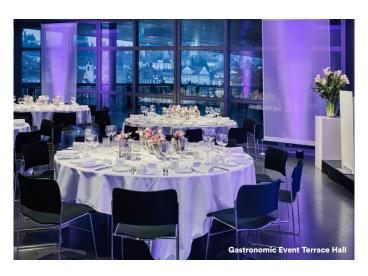

# **Terrace Hall**

Section A, Niveau 5

**Contact Sales & Booking** 

sales@kkl-luzern.ch Tel. +41 41 226 74 37 kkl-luzern.ch/terrace-hall

The Terrace Hall with its adjoining terrace and floor-toceiling panoramic windows offers a breathtaking view of the Chapel Bridge, making this room a unique venue.

#### Services

- Basic cleaning
- · Heating/Air conditioning

Suitable for: Meetings, Breakouts, Gastronomic Events