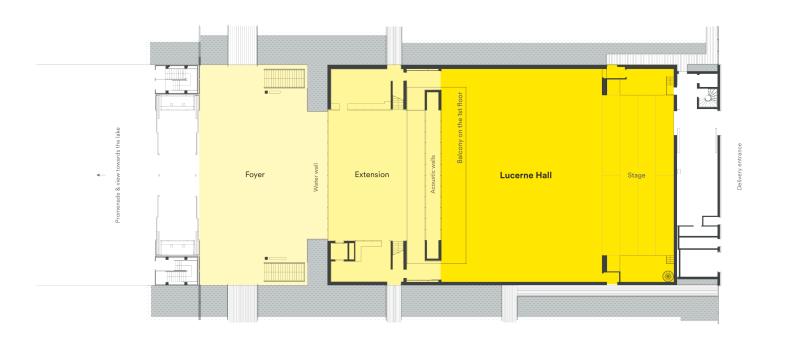

#### Rooms

- Lucerne Hall
- Extension
- · Fover
- · Balcony
- · Backstage: 2 artist dressing rooms and make-up room

Duration of Use: 10 hours

# Configuration, Capacities & Prices

|                                       |                    | • • • •        | • • • •          |                     |              |
|---------------------------------------|--------------------|----------------|------------------|---------------------|--------------|
|                                       | Area               | Theatre Seated | Theatre Standing | Price Event per Day | Price Set-Up |
| Lucerne Hall                          | 532 m <sup>2</sup> | 632            | 800              |                     |              |
| Lucerne Hall with Extension           | 755 m²             | -              | on request       | _                   |              |
| Lucerne Hall with Extension and Foyer | 1'127 m²           | -              | 1'800            | -<br>CHF 8'660      | CHF 6'500    |
| Balcony                               | 128 m²             | 244            | 244              |                     |              |