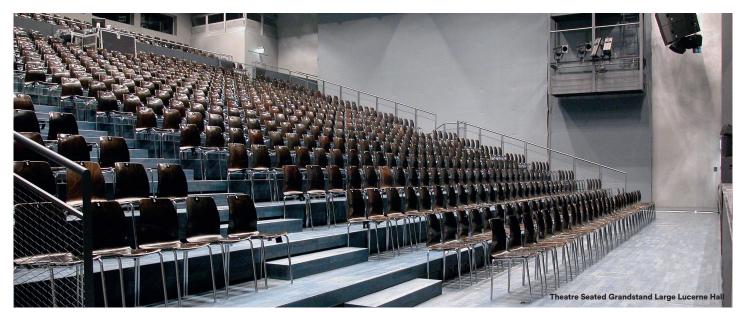

### **Options**

Grandstand light | small | large CHF 1'000.- | CHF 1'200.- | CHF 1'800.-

296 | 626

Grandstand small | large