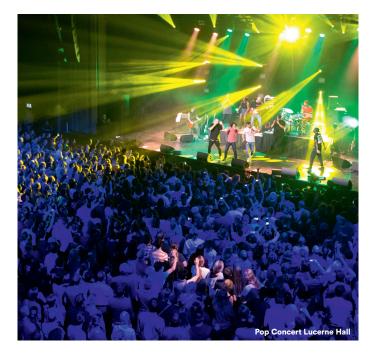

# Lucerne Hall

**Section B** 

The Lucerne Hall has the aura of a modern jazz club and the technical equipment of a variable event space. The spectrum of musical performances ranges from classical to rock and jazz. The Lucerne Hall is also suitable for larger standing-room-only concerts and comedy programmes.

# Configuration, Capacities & Prices

|                                       |                    | • • • •        | • • • •          |                     |              |
|---------------------------------------|--------------------|----------------|------------------|---------------------|--------------|
|                                       | Area               | Theatre Seated | Theatre Standing | Price Event per Day | Price Set-Up |
| Lucerne Hall                          | 532 m <sup>2</sup> | 632            | 800              |                     |              |
| Lucerne Hall with Extension           | 755 m²             | -              | on request       | _                   |              |
| Lucerne Hall with Extension and Foyer | 1'127 m²           | -              | 1'800            | -<br>CHF 8'660      | CHF 6'500    |
| Balcony                               | 128 m²             | 244            | 244              |                     |              |