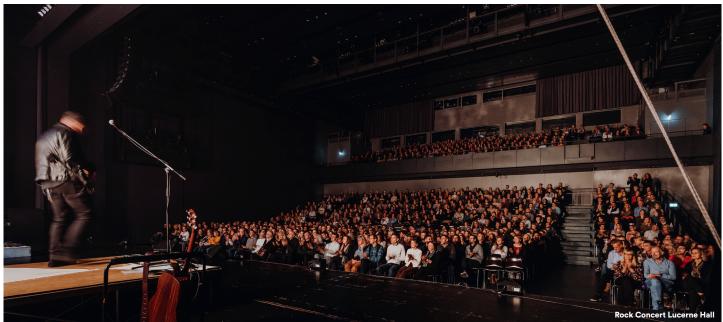

# Lucerne Hall

**Section B** 

The Lucerne Hall has the aura of a modern jazz club and the technical equipment of a variable event space. The spectrum of musical performances ranges from classical to rock and jazz. The Lucerne Hall is also suitable for larger standing-room-only concerts and comedy programmes.

# Configuration, Capacities & Prices

|                                       |                    | • • • •        | • • • •          |                     |              |
|---------------------------------------|--------------------|----------------|------------------|---------------------|--------------|
|                                       | Area               | Theatre Seated | Theatre Standing | Price Event per Day | Price Set-Up |
| Lucerne Hall                          | 532 m <sup>2</sup> | 632            | 800              |                     |              |
| Lucerne Hall with Extension           | 755 m²             | -              | on request       | _                   |              |
| Lucerne Hall with Extension and Foyer | 1'127 m²           | -              | 1'800            | -<br>CHF 8'660      | CHF 6'500    |
| Balcony                               | 128 m²             | 244            | 244              |                     |              |