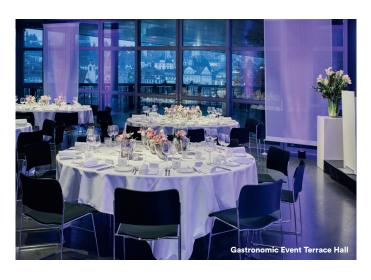

# **Terrace Hall**

Section A, Niveau 5

**Contact Sales & Booking** 

sales@kkl-luzern.ch Tel. +41 41 226 74 37 kkl-luzern.ch/terrace-hall

The Terrace Hall with its adjoining terrace and floor-toceiling panoramic windows offers a breathtaking view of the Chapel Bridge, making this room a unique venue.

#### Services

- Basic cleaning
- · Heating/Air conditioning

Suitable for: Meetings, Breakouts, Gastronomic Events