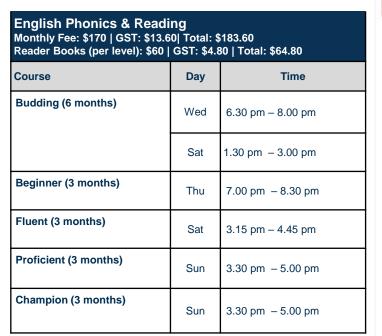

Monthly fee: \$190 | GST: \$15.20 | Total: \$205.20

Monthly fee: \$190 | GST: \$15.20 | Total: \$205.20

Primary 1

Course

(Achiever)

**Budding Writer** 

Primary 2

Course

**Budding Writer** 

**Enalish** (Achiever)

English

**8772 8965 C** 6592 0200

Time

3.00 pm - 5.00 pm

8.45 am - 10.45 am

3.00 pm - 5.00 pm

2.00 pm - 4.00 pm new!

Time

3.00 pm - 5.00 pm

11.15 am - 1.15 pm

11.15 am - 1.15 pm new!

5.15 pm - 7.15 pm *new!* 

Day

Wed

Sat

Sun

Fri

Day

Tue

Sat

Sun

Thu