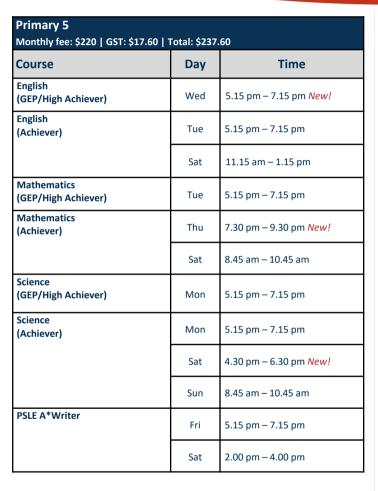

Monthly fee: \$230 | GST: \$18.40 | Total: \$248.40

Primary 5

Course

**English** 

**English** 

(Achiever)

Mathematics

Mathematics

(Achiever)

Science

Science

(Achiever)

**PSLE A\* Writers** 

(GEP/High Achiever)

(GEP/High Achiever)

(GEP/High Achiever)

Time

7.30 pm - 9.30 pm New!

5.15 pm - 7.15 pm

11.15 am - 1.15 pm

5.15 pm - 7.15 pm

8.45 am - 10.45 am

7.30 pm - 9.30 pm

5.15 pm - 7.15 pm *New!* 

2.00 pm - 4.00 pm New!

7.30 pm - 9.30 pm New!

7.30 pm - 9.30 pm New!

Day

Fri

Fri

Sat

Tue

Mon

Sat

Fri

Sat

Wed

20-Year A\* Track Record 26 Centres Islandwide