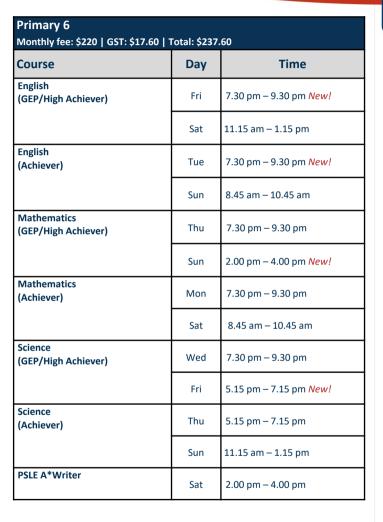

#### Primary 6 Monthly fee: \$230 | GST: \$18.40 | Total: \$248.40 Dav **Time** Course English (GEP/High Achiever) 7.30 pm - 9.30 pm *New!* **English** 5.15 pm – 7.15 pm (Achiever) Sat 11.15 am - 1.15 pm Mathematics (GEP/High Achiever) 5.15 pm - 7.15 pm**Mathematics** Thu 7.30 pm - 9.30 pm(Achiever) Sat 8.45 am - 10.45 am New! Science (GEP/High Achiever) 5.15 pm - 7.15 pmScience (Achiever) Mon 5.15 pm - 7.15 pmSun 8.45 am - 10.45 am **PSLE A\* Writers** Fri 5.15 pm - 7.15 pm