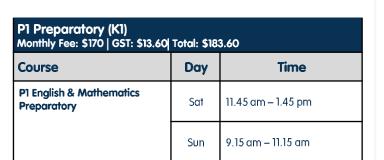

## Bishan

510 Bishan Street 13 #03-01 Singapore 570510

Mon - Fri: 2 pm - 9 pm Sat & Sun: 9 am - 6 pm **Public Holiday: Closed** 

| P1 Preparatory (K2)<br>Monthly Fee: \$170   GST: \$13.60  Total: \$183.60 |     |                    |
|---------------------------------------------------------------------------|-----|--------------------|
| Course                                                                    | Day | Time               |
| P1 English & Mathematics<br>Preparatory                                   | Sat | 9.15 am – 11.15 am |
|                                                                           | Sun | 11.45 am – 1.45 pm |