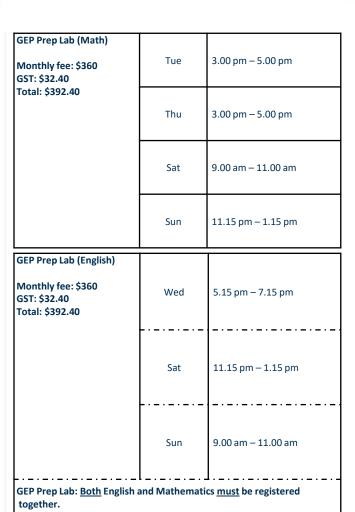

3.00 pm - 5.00 pm

**Public Holiday:** Closed

Monthly fee: \$200 | GST: \$18 | Total: \$218

| Primary 1                                             |     |                    |  |  |
|-------------------------------------------------------|-----|--------------------|--|--|
| Monthly fee: \$200   GST: \$18   Total: \$218         |     |                    |  |  |
| Course                                                | Day | Time               |  |  |
| English<br>(Achiever)                                 | Mon | 3.00 pm – 5.00 pm  |  |  |
|                                                       | Sat | 9.00 am – 11.00 am |  |  |
| Mathematics<br>(Achiever)                             | Tue | 3.00 pm – 5.00 pm  |  |  |
|                                                       | Sun | 11.15 am – 1.15 pm |  |  |
| GEP Prep Lab<br>(English & Mathematics)               | Sat | 11.15 am – 1.15 pm |  |  |
| Monthly Fee: \$290<br>GST: \$26.10<br>Total: \$316.10 | Wed | 3.00 pm – 5.00 pm  |  |  |
| 学汇乐Chinese Programme                                  |     |                    |  |  |
| Integrated Chinese<br>小学综合华文                          | Fri | 3.00 pm – 5.00 pm  |  |  |

**Primary 2** 

Course

(Achiever)

**Mathematics** (Achiever)

**GEP Prep Lab** 

GST: \$28.80

Total: \$348.80

(English & Mathematics)