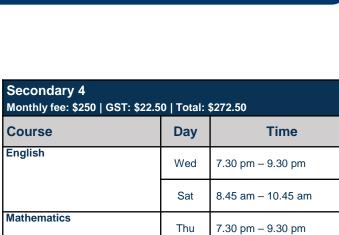

– 9.30 pm Sat 4.30 pm - 6.30 pm new! Mathematics (G3) Tue 5.15 pm – 7.15 pm Sun 11.15 am - 1.15 pm Science (G3) Thu 5.15 pm – 7.15 pm Sun 4.30 pm – 6.30 pm

Secondarv 1

Registration Fee: \$60 | GST: \$5.40 | Total: \$65.40 Deposit: 1 month of course fee per subject

Schedule is subject to change without notice. Revised as at 6 Apr 2024



# **Contact Us** 🕲 8790 9728 🛛 🕓 6341 6066 🔀 seletar@mindstretcher.com



20-Year A\* Track Record **26 Centres Islandwide** 

# **Secondary Programmes**



e-Study Buddy

notes & practices.

Revise & catch up on your lessons online!

Reinforce your knowledge through extra

### **Homework Booster**







**Inspirational Video** Clips Watch! Be inspired & reach for the skies!

For Online Classes schedule, please visit www.mindstretcher.com/ms-online





**Seletar** 

Seletar Mall,

33 Sengkang West Ave #04-04/05/06/07

Singapore 797653

Mon – Fri: 2 pm – 9 pm Sat & Sun: 9 am – 6 pm **Public Holiday: Closed** 

|                                                                 |                        | Sat | 11.15 am – 1.15 pm            |
|-----------------------------------------------------------------|------------------------|-----|-------------------------------|
| Progress Reports                                                | Additional Mathematics | Sat | 4.30 pm – 6.30 pm <i>new!</i> |
| Benchmark yourself against the Mind<br>Stretcher cohort.        | Pure Chemistry         | Sat | 4.30 pm – 6.30 pm <i>new!</i> |
| Edu-Webingrs &                                                  | Pure Physics           | Sun | 4.30 pm – 6.30