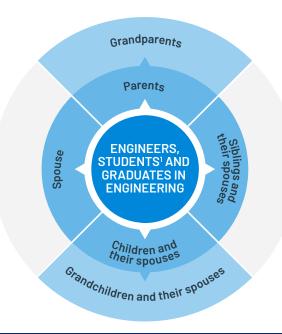

## You family is welcome

FÉRIQUE Investment Services also guides your family toward financial independence.

When creating their account, under **Conditions of Eligibility for FÉRIQUE Funds**, members of your family will have to select **Family of a Participant in a FÉRIQUE group plan**.