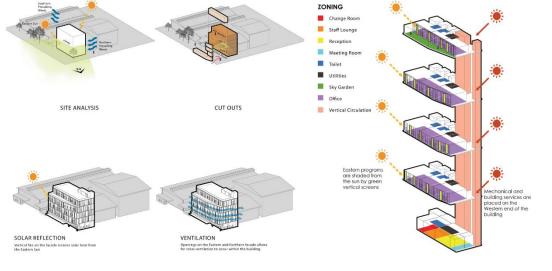

Among the characteristics of the project, more than 90% of the energy is provided by solar power, and appropriate designs, equipment and materials have been chosen to increase energy efficiency while being more environmentally friendly.

Landscape Consultant Meod Pte Ltd

- Estimated energy savings: 125,102kWh/yr; Estimated water savings: 263.64m³, ETTV: 25.19W/m²
- · Use of Efficient Glazing for the facade
- Extensive adoption of environmentally friendly products(SGLS/SGBC certified)
- · Use of green wall and sky terrace
- · Extensive Site Analysis and impact assessment studies
- · Location of all the offices along periphery for daylighting
- · All LED light fittings for the artificial lighting
- Solar thermal and Solar PV Panels