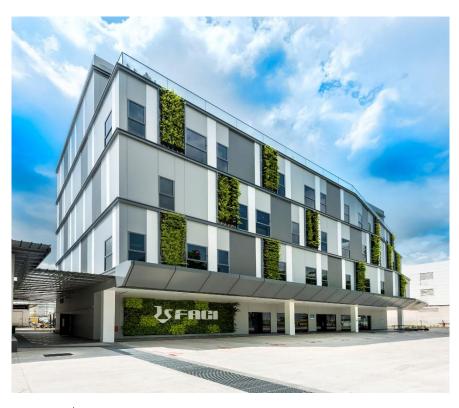

## The Building

The new Office Building opened in October 2017 and was awarded the **Green Mark GOLD PLUS** by BCA (Building and Construction Authority of Singapore), first building in the Industrial compound of Jurong Island to achieve it.

Among the characteristics of the project, more than 90% of the energy is provided by solar power, and appropriate designs, equipment and materials have been chosen to increase energy efficiency while being more environmentally friendly.

## FACI ASIA PACIFIC ANCILLARY BUILDING

New Non-Residential Building

## GREEN MARK AWARD FOR BUILDINGS | GOLDPLUS

Client/Developer FACI ASIA PACIFIC PTE. LTD.

Architect ADX Architects Pte Ltd

M&E Engineer Aurecon Singapore Pte Ltd

Structural Engineer WM Leow & Associates

Main Contractor Streamline Engineering Pte Ltd

Landscape Consultant Meod Pte Ltd

- Estimated energy savings: 125,102kWh/yr; Estimated water savings: 263.64m³, ETTV: 25.19W/m²
- · Use of Efficient Glazing for the facade
- Extensive adoption of environmentally friendly products(SGLS/SGBC certified)
- · Use of green wall and sky terrace
- · Extensive Site Analysis and impact assessment studies
- · Location of all the offices along periphery for daylighting
- · All LED light fittings for the artificial lighting
- Solar thermal and Solar PV Panels