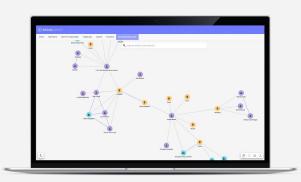

### **Accelerated Network Analysis**

Enhance situational awareness or accelerate investigations with millions of data points analysed and automatically connected by the platform in seconds with full evidence provided. Complex relationships between people, places, organisations etc. are identified that may otherwise have been missed.

### KNOWLEDGE GRAPH

Adarga's Knowledge
Platform builds a
unique, ever-growing
Knowledge Graph
of the extracted entities,
identifying the deepest
and most complex
connections in all
of the information.