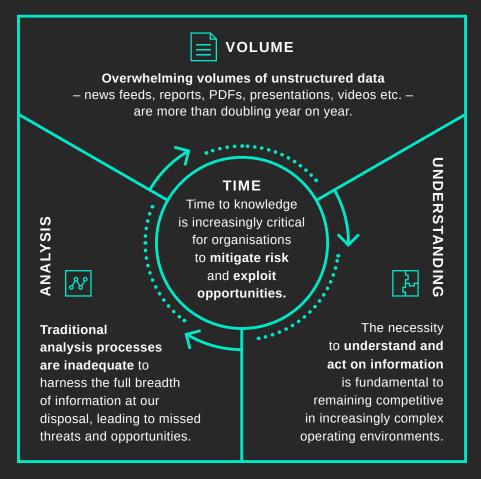

### THE CHALLENGE

#### **Completeness of Sources**

Explore all available information sources in a single platform where in-house data is fused and enriched with open-source intelligence.

### **Distillation of High-Volume Information**

Automated extraction, summarisation and clustering of information helps you to surface useable intelligence at speed.

### **Insight Discovery** and Foresight Signals

Discover hidden relationships, insights and signals that could have a critical impact on current and future planning.

#### **Timeliness of Delivery**

Real-time and continuous monitoring of information enables you to respond to fastmoving developments and gain a first-mover advantage.

Adarga's Knowledge Platform is extendable and scalable by design. Some of Adarga's state-of-the-art capabilities include: