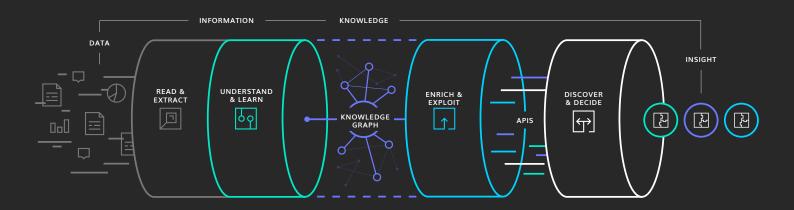

### How does it work?

# READ & EXTRACT

Adarga's Knowledge
Platform processes
in-house and
open-source data
as it's ingested,
transcribing videos
and audio & translating
foreign language
documents in real-time.

## UNDERSTAND & LEARN

Adarga's state-of-the-art Natural Language Processing (NLP) extracts all of the entities - people, places, organisations, things - from the data to transform its value.

### KNOWLEDGE GRAPH

Adarga's Knowledge
Platform builds a
unique, ever-growing
Knowledge Graph
of the extracted entities,
identifying the deepest
and most complex
connections in all
of the information.

## ENRICH & EXPLOIT

Adarga's graph and machine learning algorithms enable powerful relationship analysis, uncovering connections between people, places and things that may otherwise seem disconnected or unrelated.

# DISCOVER & DECIDE

Adarga's intuitive user interface allows you to search and explore all of the information, with expansive visualisations to suit different mission objectives.