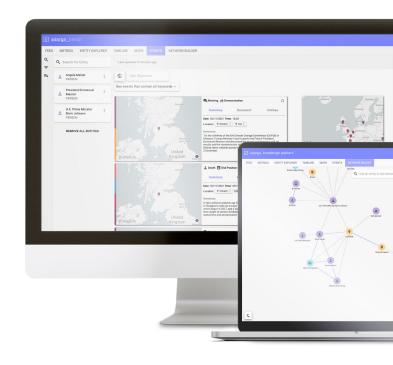

### **Accelerated Network Analysis**

Enhance situational awareness or accelerate investigations with millions of data points analysed and automatically connected by the platform in seconds with full evidence provided. Complex relationships between people, places, organisations etc. are identified that may otherwise have been missed.

Unlock mission-critical insights in seconds thanks to a unique combination of natural language processing, machine learning and network science technology, revolutionising the analysis process.

Get in touch \_\_\_\_\_ adarga.ai | hello@adarga.ai