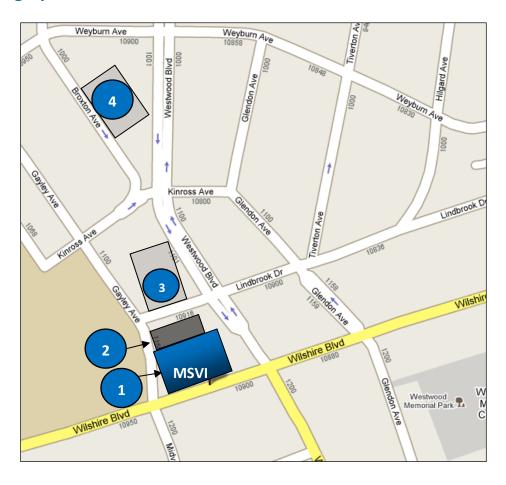

## MALONEY-SHAMIE VISION INSTITUTE®

## **Parking Options in Westwood**

- ABM Parking Services— Westwood Medical Plaza (Maloney-Shamie Vision Institute building)
  10921 Wilshire Blvd (entrance on Gayley Ave)
  \$3.00 every 10 minutes
  \$30.00 per day (considered full day after 1 hr 30 min)
- Hodes Parking Entrance just north of Westwood Medical Plaza parking on Gayley Ave \$2.50 every 15 minutes, max \$22.50
  Early Bird in before 10 AM, max \$18.00
- Public Parking Next to Tocaya Organica 10919 Lindbrook Drive \$2.00 every 12 minutes, max \$18.00
- Parking Concepts Across from California Pizza Kitchen 1036 Broxton Ave First 2 hrs free \$1.50 Every 20 minutes, \$9.00 max

There is also metered parking on most surrounding streets that accept debit/credit cards. Our office does not validate for any parking structures.