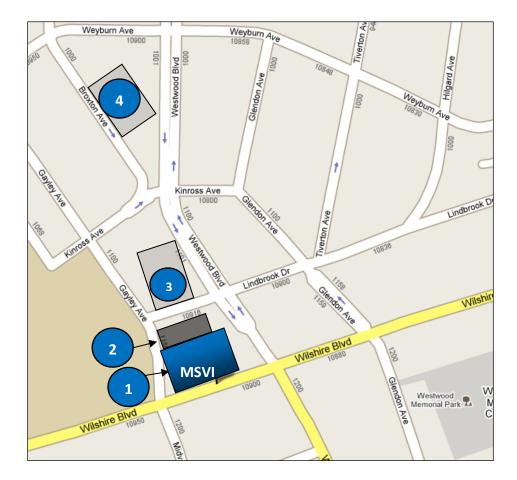

## **Parking Options in Westwood**

ABM Parking Services- Westwood Medical Plaza (Maloney-Shamie Vision Institute building) 10921 Wilshire Blvd (entrance on Gayley Ave) \$3.50 every 10 minutes \$35.00 per day (considered full day after 1 hr) Hodes Parking - Entrance just north of Westwood Medical Plaza parking on Gayley Ave 2 \$2.50 every 15 minutes, max \$22.50 Early Bird – in before 10 AM, max \$18.00 Public Parking – Next to Tocaya Organica 3 10919 Lindbrook Drive \$2.00 every 12 minutes, max \$18.00 Parking Concepts – Across from California Pizza Kitchen 1036 Broxton Ave First 2 hrs free \$1.50 Every 20 minutes, \$9.00 max

There is also metered parking on most surrounding streets that accept debit/credit cards. Our office does not validate for any parking structures.