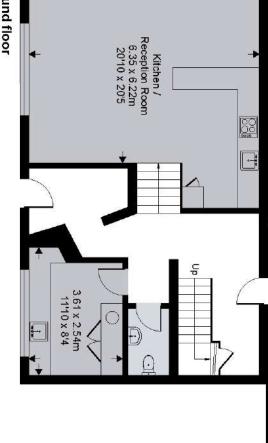

# 9 Benacre Hall, Benacre, Beccles, NR34 7LJ

Approximate Area = 1554 sq ft / 144.3 sq m (excludes carport)
For identification only - Not to scale

Floor plan produced in accordance with RICS Property Measurement Standards incorporating International Property Measurement Standards (IPMS2 Residential). ©nichecom 2023. Produced for Savills (UK) Limited. REF: 1002768