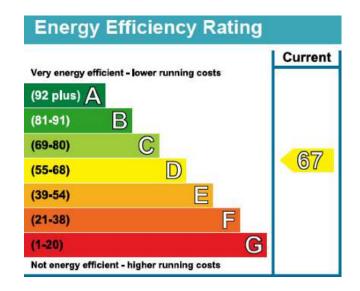

Full Fibre broadband at 900Mb & Full Sky Services available. £1550.00 per Calendar month, EPC rating D, Council Tax band D