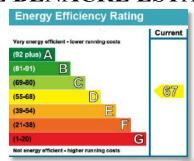

Full Fibre broadband at 900Mb & Full Sky Services available. £1550.00 per Calendar month, EPC rating D, Council Tax band D