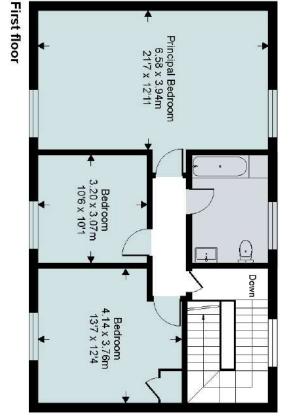

# 9 Benacre Hall, Benacre, Beccles, NR34 7LJ

Approximate Area = 1554 sq ft / 144.3 sq m (excludes carport)
For identification only - Not to scale

Floor plan produced in accordance with RICS Property Measurement Standards incorporating International Property Measurement Standards (IPMS2 Residential). ©nichecom 2023. Produced for Savills (UK) Limited. REF: 1002768