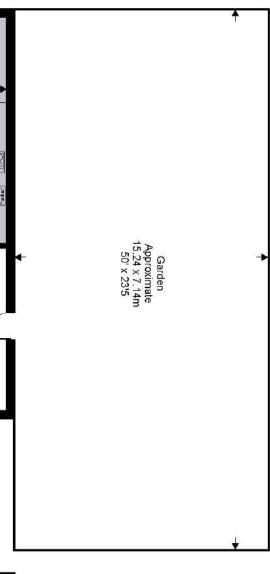

# 9 Benacre Hall, Benacre, Beccles, NR34 7LJ

Approximate Area = 1554 sq ft / 144.3 sq m (excludes carport)
For identification only - Not to scale

Floor plan produced in accordance with RICS Property Measurement Standards incorporating International Property Measurement Standards (IPMS2 Residential). ©nichecom 2023. Produced for Savills (UK) Limited. REF: 1002768

### **OUTSIDE**

The garden extends to 6 acres and is for the benefit of all residents. Dating back to the 18<sup>th</sup> Century, providing a beautiful backdrop to the Hall and its buildings.

Garaging is available in a nearby carport with an additional adjacent car parking space.