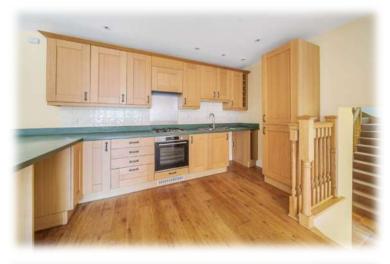

### **DESCRIPTION**

Contemporary courtyard apartment constructed over two storeys with versatile accommodation. Apartment 9 has been beautifully designed with attention to detail and provides very modern accommodation in the surroundings of a large country house.

## **SERVICES**

Mains water
Klargester
Mains electricity
Gas heating
Full fibre at 900+Mb
Full Sky TV services available
Plumbing for dishwasher
Plumbing for washing machine
Extractor fan/cooker hood
Integral cooker
Fire detection system
Power and lights to garages and car ports