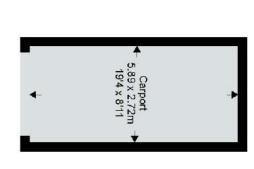

**Ground Floor:** Lobby, Hall with stairs to 1<sup>st</sup> floor and door to private walled garden, Utility Room with Airing Cupboard, WC, Kitchen / Dining Rm.

1st Floor: Landing, Bedroom 1, Bedroom 2, Bathroom, Bedroom 3/sitting room. Car Parking for 2 cars

### **OUTSIDE**

The garden extends to 6 acres and is for the benefit of all residents. Dating back to the 18<sup>th</sup> Century, providing a beautiful backdrop to the Hall and its buildings.

Garaging is available in a nearby carport with an additional adjacent car parking space.