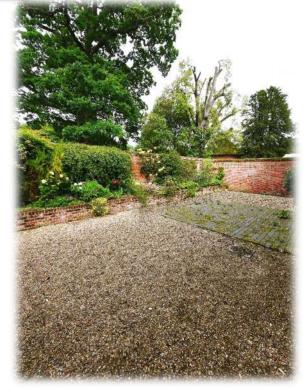

### **OUTSIDE**

The garden extends to 6 acres and is for the benefit of all residents. Dating back to the 18<sup>th</sup> Century, providing a beautiful backdrop to the Hall and its buildings.

Garaging is available in a nearby carport with an additional adjacent car parking space.