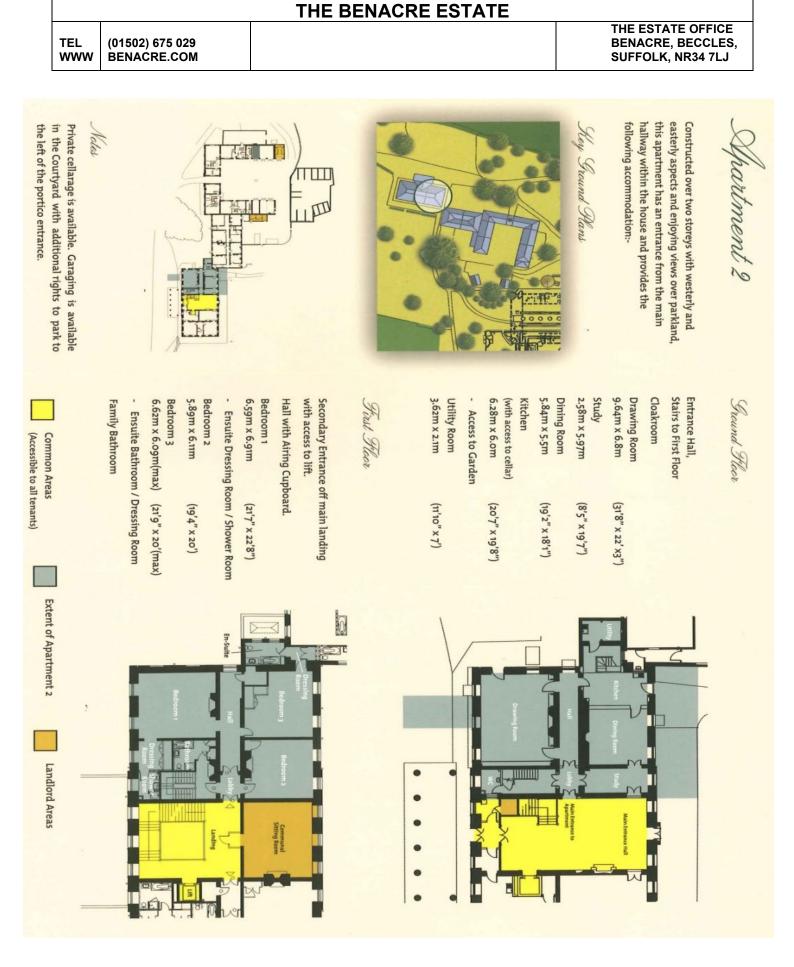

### Apartment 2, Benacre Hall, Available NOW - RENT £2599 PCM

3 bed apartment Nr Southwold and five minutes from sea. Constructed over two stories with westerly and easterly aspects and enjoying views over the parkland, this apartment has an entrance from the main hallway within the house and provides the following accommodation:-

**Ground Floor**; Entrance Hall, Stairs to First Floor, Cloakroom, WC, Drawing Room, Study, Dining Room, Kitchen, Utility Room, Large Cellar. Large Communal Gardens and slip gardens.

**First Floor**; Secondary Entrance off main landing with access to lift, Hall with Airing cupboard, Bedroom 1 with ensuite Dressing Room & Shower Room, Bedroom 2, Bedroom 3 with ensuite Dressing Room & Bathroom, Family Bathroom, 1 Garage in courtyard with additional rights to parking to the left of the portico entrance.