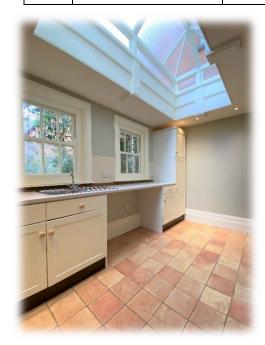

**Ground Floor**; Entrance Hall, Stairs to First Floor, Cloakroom, WC, Drawing Room, Study, Dining Room, Kitchen, Utility Room, Large Cellar. Large Communal Gardens and slip gardens.

**First Floor**; Secondary Entrance off main landing with access to lift, Hall with Airing cupboard, Bedroom 1 with ensuite Dressing Room & Shower Room, Bedroom 2, Bedroom 3 with ensuite Dressing Room & Bathroom, Family Bathroom, 1 Garage in courtyard with additional rights to parking to the left of the portico entrance.