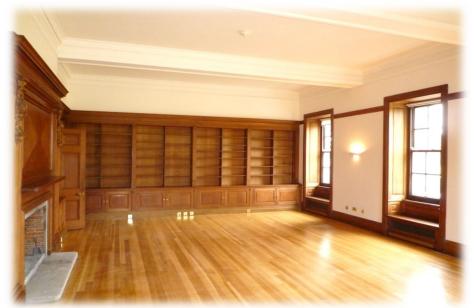

**Ground Floor**; Entrance Hall, Stairs to First Floor, Cloakroom, WC, Drawing Room, Study, Dining Room, Kitchen, Utility Room, Large Cellar. Large Communal Gardens and slip gardens.

**First Floor**; Secondary Entrance off main landing with access to lift, Hall with Airing cupboard, Bedroom 1 with ensuite Dressing Room & Shower Room, Bedroom 2, Bedroom 3 with ensuite Dressing Room & Bathroom, Family Bathroom, 1 Garage in courtyard with additional rights to parking to the left of the portico entrance.