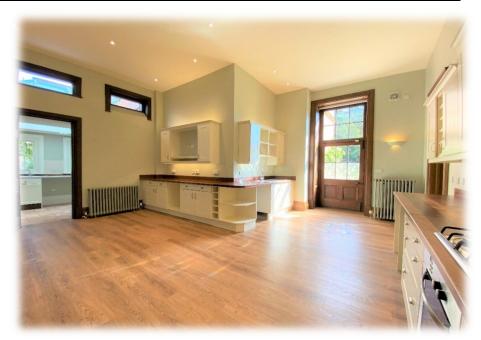

**Ground Floor**; Entrance Hall, Stairs to First Floor, Cloakroom, WC, Drawing Room, Study, Dining Room, Kitchen, Utility Room, Large Cellar. Large Communal Gardens and slip gardens.

**First Floor**; Secondary Entrance off main landing with access to lift, Hall with Airing cupboard, Bedroom 1 with ensuite Dressing Room & Shower Room, Bedroom 2, Bedroom 3 with ensuite Dressing Room & Bathroom, Family Bathroom, 1 Garage in courtyard with additional rights to parking to the left of the portico entrance.