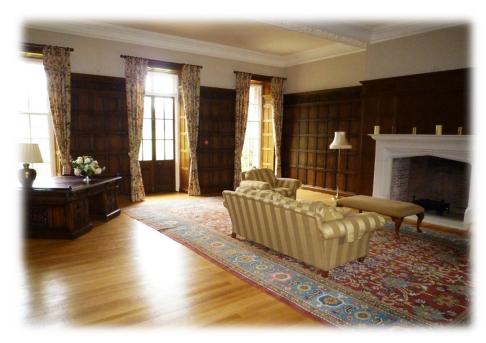

**Ground Floor**; Entrance Hall, Stairs to First Floor, Cloakroom, WC, Drawing Room, Study, Dining Room, Kitchen, Utility Room, Large Cellar. Large Communal Gardens and slip gardens.

**First Floor**; Secondary Entrance off main landing with access to lift, Hall with Airing cupboard, Bedroom 1 with ensuite Dressing Room & Shower Room, Bedroom 2, Bedroom 3 with ensuite Dressing Room & Bathroom, Family Bathroom, 1 Garage in courtyard with additional rights to parking to the left of the portico entrance.