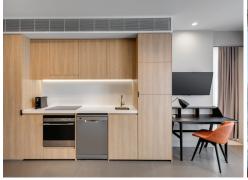

## **Work from Vibe Hotel Canberra Airport**

Vibe Hotel Canberra Airport is only 50m from the terminal. With 191 spacious guest rooms including 12 first class rooms and nine apartments (one and two bedroom), the hotel provides the benefit of 24/7 hotel service and high-speed Wi-Fi, ensuring you can stay connected. All rooms offer a flexible working environment, with natural light double glazed windows, a spacious work desk and space to stretch out. Helix Bar & Dining offers takeaway or in-room dining options. Whether staying with us for one day, one night or a longer period, our guests' health and well-being is our priority and our team is ready to help with any questions.