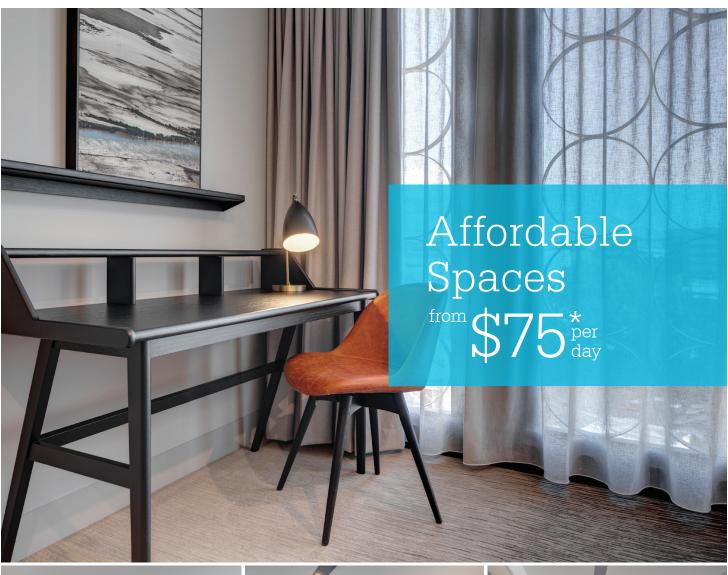

## **Work from Vibe Hotel Canberra Airport**

Vibe Hotel Canberra Airport is only 50m from the terminal. With 191 spacious guest rooms including 12 first class rooms and nine apartments (one and two bedroom), the hotel provides the benefit of 24/7 hotel service and high-speed Wi-Fi, ensuring you can stay connected. All rooms offer a flexible working environment, with natural light double glazed windows, a spacious work desk and space to stretch out. Helix Bar & Dining offers takeaway or in-room dining options. Whether staying with us for one day, one night or a longer period, our guests' health and well-being is our priority and our team is ready to help with any questions.

## Packages includes\*

- Spacious guest room
- Separate work desk
- Complimentary high-speed WiFi
- On-site car parking (fees may apply)
- Stay the night, add \$50 per night