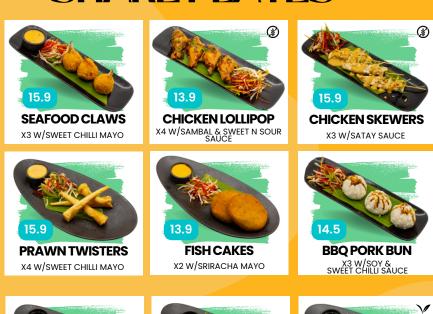

# SHARE PLATES

PORK & CHIVE X5 DUMPLINGS STEAMED OR FRIED W/SOY SAUCE

CHICKEN SUI MAI X3 STEAMED OR FRIED W/SOY SAUCE

PRAWN GYOZA X5 STEAMED OR FRIED W/SOY SAUCE

VEGETABLE GYOZA X5 STEAMED OR FRIED W/SOY SAUCE