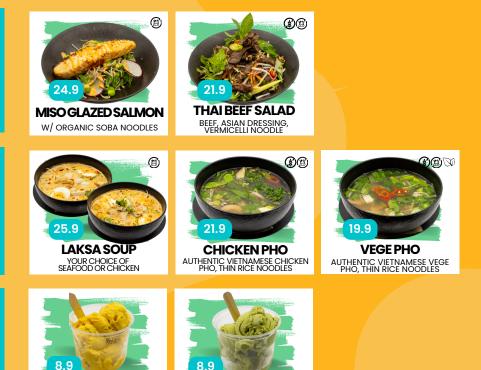

# **MAIN PLATES**

SALAD

SOUP

MATCHA ICE CREAM

MANGO ICE CREAM

(2) = GLUTEN FRIENDLY

()=DAIRY FREE

V=VEGETARIAN 🕥=VEGAN