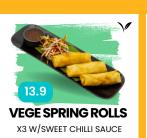

#### ADD x2 SPRING ROLLS TO ANY MAIN PLATE FOR \$6

### ENJOY A BEER WITH US WHILE YOU DINE

ADD x2 SPRING ROLLS TO ANY MAIN PLATE FOR \$6