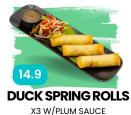

#### ADD x2 SPRING ROLLS TO ANY MAIN PLATE FOR \$6

### ENJOY A BEER WITH US WHILE YOU DINE

ADD x2 SPRING ROLLS TO ANY MAIN PLATE FOR \$6