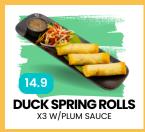

MUDGEE, NSW                                                                                                                         | 13.9                               | 18.9                       | 47                           |
| QUILTY & GRANSDEN – ROSE   ORANGE, NSW                                                                                                                          | 13.9                               | 18.9                       | 47                           |
| CELEBRITY WINES<br>GORDAN RAMSEY<br>INTENSO ROSSO   CENTRAL ITALY<br>VIBRANTE BIANCO   CENTRAL ITALY<br>KYLIE MINOGUE<br>PROSECCO ROSE   SOUTHERN COAST, FRANCE | <b>SML</b><br>14.9<br>14.9<br>19.9 | <b>LRG</b><br>19.9<br>19.9 | <b>BTL</b><br>50<br>50<br>80 |

#### THE PERFECT STARTERS WITH YOUR WINE