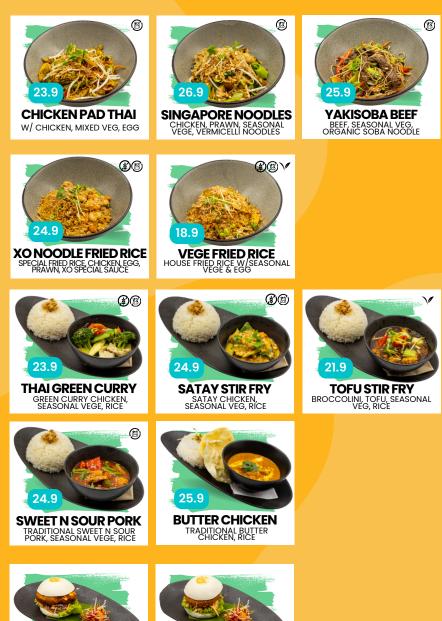

# NOODLES XO

### DIETARIES

- ③ = GLUTEN FRIENDLY
- (2) = DAIRY FREE
- V = VEGETARIAN
- 🛇 = VEGAN