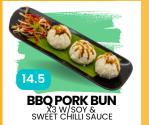

MUDGEE, NSW                                                                                                                         | 13.9                               | 18.9                       | 47                           |
| QUILTY & GRANSDEN – ROSE   ORANGE, NSW                                                                                                                          | 13.9                               | 18.9                       | 47                           |
| CELEBRITY WINES<br>GORDAN RAMSEY<br>INTENSO ROSSO   CENTRAL ITALY<br>VIBRANTE BIANCO   CENTRAL ITALY<br>KYLIE MINOGUE<br>PROSECCO ROSE   SOUTHERN COAST, FRANCE | <b>SML</b><br>14.9<br>14.9<br>19.9 | <b>LRG</b><br>19.9<br>19.9 | <b>BTL</b><br>50<br>50<br>80 |

#### THE PERFECT STARTERS WITH YOUR WINE