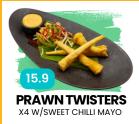

R   MUDGEE, NSW                                                                                                                         | 13.9                               | 18.9                       | 47                           |
| QUILTY & GRANSDEN – ROSE   ORANGE, NSW                                                                                                                          | 13.9                               | 18.9                       | 47                           |
| CELEBRITY WINES<br>GORDAN RAMSEY<br>INTENSO ROSSO   CENTRAL ITALY<br>VIBRANTE BIANCO   CENTRAL ITALY<br>KYLIE MINOGUE<br>PROSECCO ROSE   SOUTHERN COAST, FRANCE | <b>SML</b><br>14.9<br>14.9<br>19.9 | <b>LRG</b><br>19.9<br>19.9 | <b>BTL</b><br>50<br>50<br>80 |

#### THE PERFECT STARTERS WITH YOUR WINE