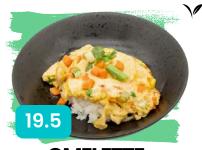

#### **OMELETTE**

CHINESE OMELETTE - THREE EGG OMELLETE, CHOPPED VEGETABLES, OYSTER SAUCE CLASSIC - THREE EGG OMELLETE, HAM, CHEESE & SUNDRIED TOMATO