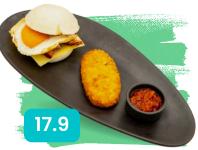

### **BREAKFAST BAO-GER**

CRISPY BACON, EGG, CHEESE, SERVED ON A FLUFFY BAO BUN