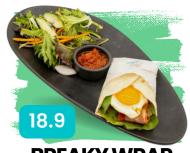

### **BREAKY WRAP**

CRISPY BACON, EGG, SPINACH, ROASTED PEPPERS, TOMATO CHIPOTLE RELISH