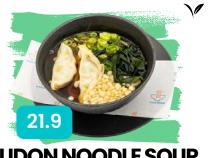

### **UDON NOODLE SOUP**

TRADITIONAL UDON SOUP W/ YOUR CHOICE OF TERIYAKI CHICKEN I CHICKEN KATSU **DUMPLING | BEEF | VEGE** 