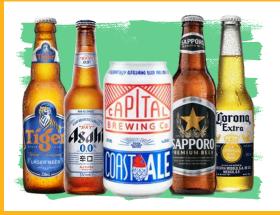

#### BEER & CIDER 12.5 CAPITAL 12.9 **VICTORIAN CORONA** 13.9 **COAST ALE BITTER** TOOHEY'S 12.5 **4 PINES** 12.5 13.9 **TIGER NEW PACIFIC ALE** 12.5 CARLTON **STRONGBOW** 12.9 **ASAHI** 13.9 **SWEET CIDER MID** 13.5 12.5 **PURE YOWIE SAPPORO** 13.9 **BLONDE GINGER BEER** 12.5 **BRICKLANE** BRICKLANE 12.5 JAMES SQUIRE ZERO ALC 12.5 **PALE ALE** JAPANESE LAGAR