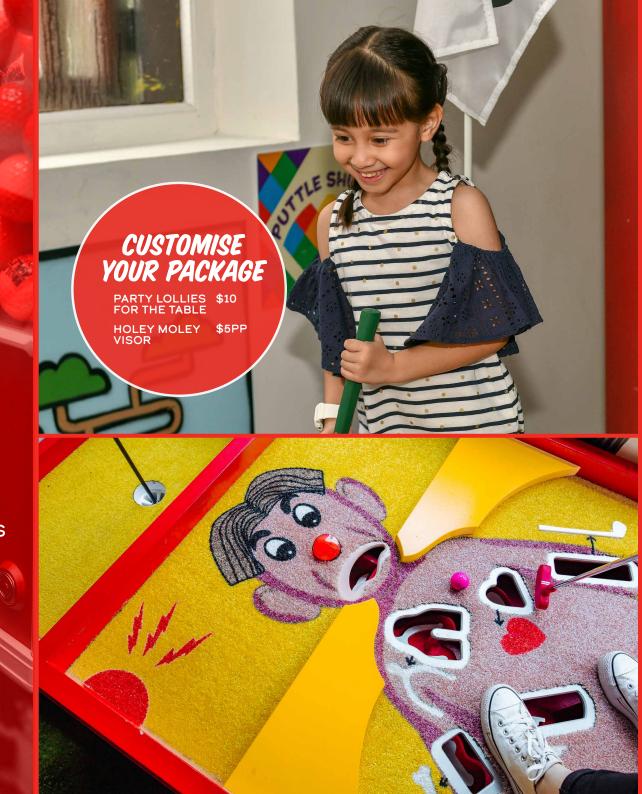

ADULT STONE BAKED PIZZA \$16 PER PIZZA
CHOICE OF THE FOLLOWING:
MARGHERITA
BBQ CHICKEN

PARTY LOLLIES FOR THE TABLE \$10 (RECOMMEND 1 BETWEEN 5) **BOWL OF FRIES\*** \$4.5 CRUDITÉS AND DIPS\*\* \$35 **ONION RINGS\*** \$7 CORN RIBS\* \$12 **BONELESS CHICKEN WINGS\*** \$13 HOLEY MOLEY SOCKS \$10PP HOLEY MOLEY VISOR \$5PP PREMIUM HOLEY MOLEY VISOR \$7PP GOPHER TROPHY \$35