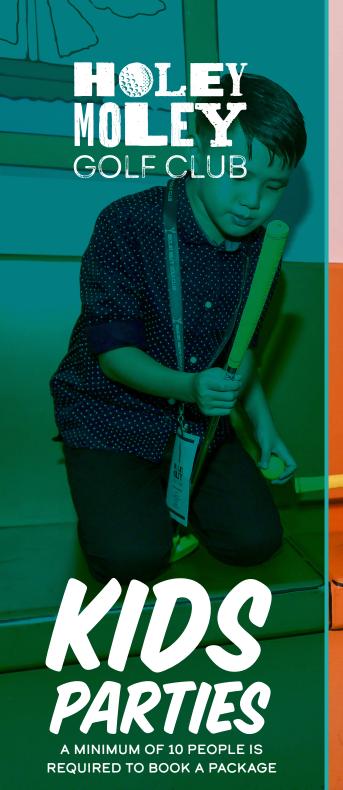

## PUTT LOOSE

\*AVAILABLE SAT & SUN ONLY

\$35 PER PERSON

## INCLUSIONS

- 18 HOLES OF GOLF
- HOSTED BY OUR HOLEY MOLEY TEAM
- RESERVED AREA FOR PARTY FOOD & DRINKS (40 MINUTES)
- CHOICE OF MAIN AND SIDE FOR THE WHOLE GROUP
- SOFT DRINK, JUICE & WATER

**FOOD OPTIONS** 

PIZZA OR CHICKEN TENDERS
FRIES OR FRESH FRUIT



## ADD ONS

CHICKEN SCHNITZEL SLIDER BEETROOT REUBEN SLIDER CHEESEBURGER SLIDER

PEPPERONI

(WINNER)

EXTRA 9 HOLES OF GOLF
ICE CREAM PARTY CAKE
\$25
FRUIT PLATTER\*\*
\$35
ADULT PLATTERS
\$30 FOR 5
CHOICE OF THE FOLLOWING:
MINI CHEESE STEAK

ADULT STONE BAKED PIZZA \$16 PER PIZZA
CHOICE OF THE FOLLOWING:
MARGHERITA
BBQ CHICKEN

PARTY LOLLIES FOR THE TABLE \$10 (RECOMMEND 1 BETWEEN 5) **BOWL OF FRIES\*** \$4.5 CRUDITÉS AND DIPS\*\* \$35 **ONION RINGS\*** \$7 CORN RIBS\