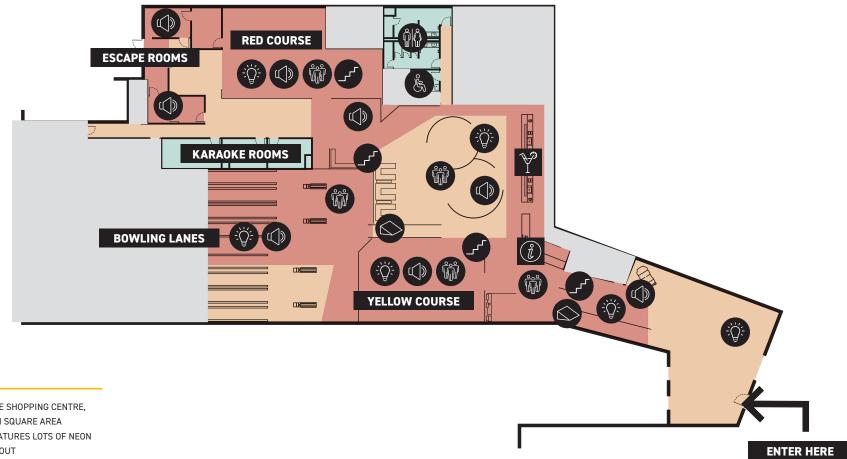

## **EASTLAND**

## **NOTES:**

- THIS VENUE IS ON LEVEL 3 OF THE SHOPPING CENTRE. ACCESSED FROM OUTDOOR TOWN SQUARE AREA
- · THIS VENUE IS DIMLY LIT AND FEATURES LOTS OF NEON AND FLASHING LIGHTS THROUGHOUT
- BOTH HOLEY MOLEY COURSES FEATURE STEPS, LEDGES, NARROW PASSGES AND SHARP TURNS
- THE SPELLBOUND ESCAPE ROOM IS NOT SPACIOUS. **ENOUGH FOR MOBILITY AIDES**
- MUSIC VOLUME:

**OPEN TO 4PM: 40%** 

WEEKDAY EVENINGS: 50-60%

**WEEKEND/HOLIDAY EVENINGS: 70%** 

· DURING NONPEAK HOURS, MUSIC AND LIGHTING CAN BE ADJUSTED - PLEASE GET IN TOUCH TO ARRANGE IN ADVANCE

## KEY:

NOISE

QUIET SPACE

**SMELL** 

LIGHT

FLASHING LIGHTS

**RAMP** 

**STEPS** 

CROWDED

**GENERAL TOILET** 

SINGLE STALL ACCESSIBLE TOILETS (GENDER NEUTRAL)

LIFT

BAR

(i) RECEPTION

HIGH SENSORY

MEDIUM SENSORY

LOW SENSORY

STAFF ONLY