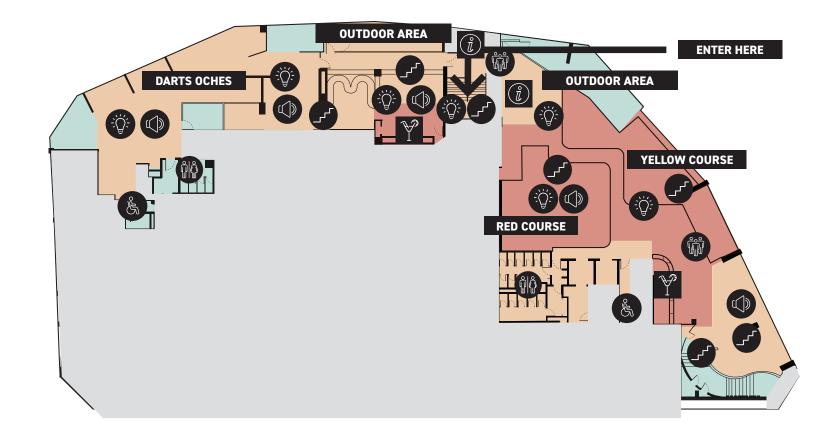

## - NOTES:

 THIS VENUE IS IN A BUSY, HIGH SENSORY AREA DURING WEEKENDS AND HOLIDAYS THE VENUE IS LOCATED ON LEVEL 1, CONTACT VENUE FOR WHEELCHAIR ACCESS KEY: \_ • BOTH HOLEY MOLEY COURSES FEATURE STEPS, LEDGES FLASHING LIGHTS GENERAL TOILET NOISE HIGH SENSORY AND NARROW PASSAGEWAYS Ś <u>Ô</u>Ô THE LA DI DARTS BAR AREA HAS STEPS UP SINGLE STALL ACCESSIBLE TOILETS Ø QUIET SPACE RAMP MEDIUM SENSORY THE LA DI DARTS AREA FEATURES MORE SECLUDED AREAS (GENDER NEUTRAL) AND NATURAL LIGHT DURING THE DAY SMELL STEPS LIFT LOW SENSORY THERE ARE VARIOUS THEMED SMELLS THROUGHOUT THE HOLEY MOLEY SIDE I.E POPCORN, AROMA AND SEA SALT Ŷ 'n (i) RECEPTION STAFF ONLY LIGHT CROWDED BAR THE OUTDOOR AREA IS 18+ ONLY