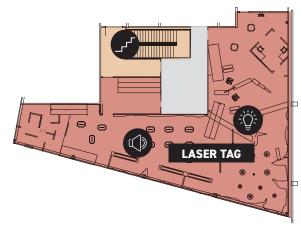

## **CHARLESTOWN**

**UPSTAIRS** 

## **NOTES:**

- · THIS VENUE IS ACCESSED VIA STEPS, LIFT OR ESCALATOR TO THE LEVEL 1, SOUTH PIAZZA IN THE SHOPPING CENTRE
- · GUESTS WITH MOBILITY AIDES ARE ADVISED TO TRY OUT THE HOLEY MOLEY COURSES, AS THERE ARE SOME NARROW AREAS
- PLEASE SPEAK TO RECEPTION FOR LIFT ACCESS TO UPSTAIRS LASER TAG AREA, AS THERE ARE MANY OBSTACLES (DARK AND CHALLENGING TO NAVIGATE)

## KEY:

NOISE

QUIET SPACE

**SMELL** 

LIGHT

FLASHING LIGHTS

RAMP

**STEPS** 

CROWDED

**GENERAL TOILET** 

SINGLE STALL ACCESSIBLE TOILETS (GENDER NEUTRAL)

LIFT

(†) RECEPTION

HIGH SENSORY

MEDIUM SENSORY

LOW SENSORY