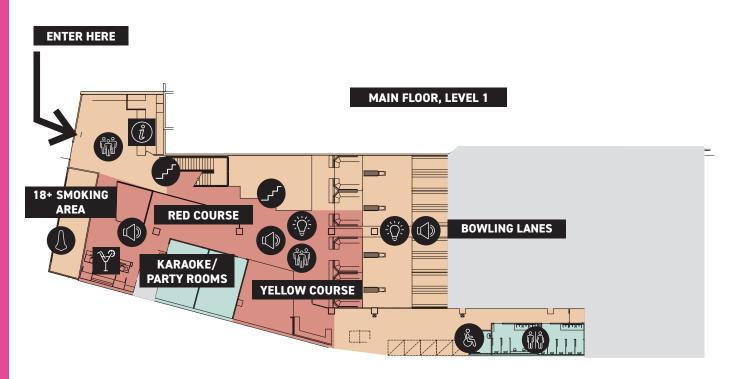

## **CHARLESTOWN**

**UPSTAIRS** 

## **NOTES:**

- · THIS VENUE IS ACCESSED VIA STEPS, LIFT OR ESCALATOR TO THE LEVEL 1, SOUTH PIAZZA IN THE SHOPPING CENTRE
- · GUESTS WITH MOBILITY AIDES ARE ADVISED TO TRY OUT THE HOLEY MOLEY COURSES, AS THERE ARE SOME NARROW AREAS
- PLEASE SPEAK TO RECEPTION FOR LIFT ACCESS TO UPSTAIRS LASER TAG AREA, AS THERE ARE MANY OBSTACLES (DARK AND CHALLENGING TO NAVIGATE)

## KEY:

NOISE

QUIET SPACE

**SMELL** 

LIGHT

FLASHING LIGHTS

RAMP

**STEPS** 

CROWDED

**GENERAL TOILET** 

SINGLE STALL ACCESSIBLE TOILETS (GENDER NEUTRAL)

LIFT

(†) RECEPTION

HIGH SENSORY

MEDIUM SENSORY

LOW SENSORY