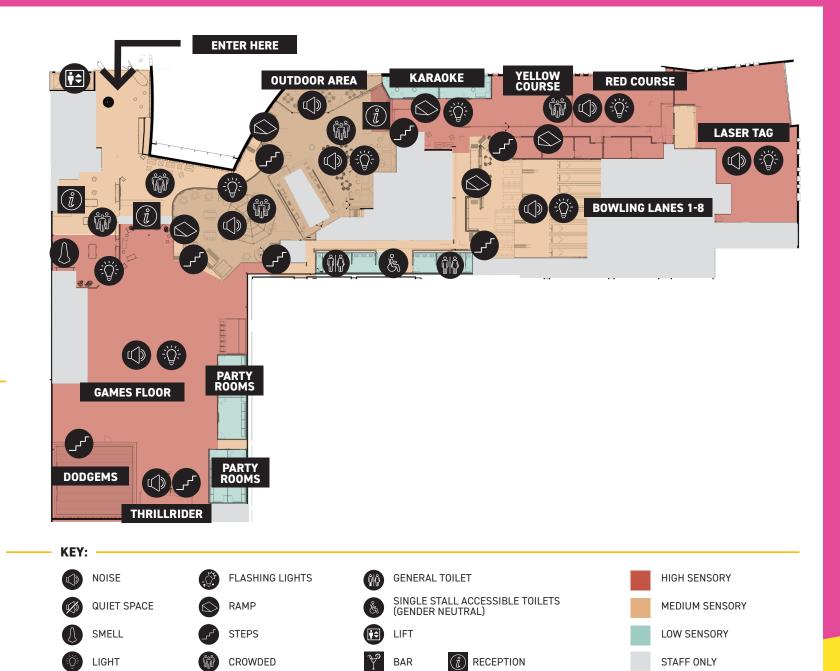

## - NOTES:

- THIS VENUE IS ON THE LEVEL 2 WEST DECK OF THE CENTRE, WITH ESCALATOR & LIFT ACCESS TO THE VENUE ENTRANCE
- THE ARCHIE BROTHERS GAME FLOOR IS
  VERY HIGH SENSORY AND LOCATED AWAY
  FROM NATURAL LIGHT. THIS AREA FEATURES
  FLASHING LIGHTS AND CONSTANT NOISE
- THE BAR AREAS FEATURE NATURAL DAYTIME LIGHT
- BOWLING, ESCAPE ROOMS (SMALLER GROUPS), BAR/ SEATING AREAS AND THE GAMES FLOOR ARE NAVIGABLE WITH MOBILITY AIDES
- DODGEMS, XD THRILL RIDER AND OTHER ACTIVITIES REQUIRE STEPS
- HOLEY MOLEY GOLF COURSE IS NAVIGABLE
  BUT HOLES HAVE LEDGES AND REQUIRE STEPS
- MUSIC VOLUME INCREASES IN THE EVENING, LOUDEST IS ON THE WEEKENDS
- BEST PARKING IS ON LEVEL 2