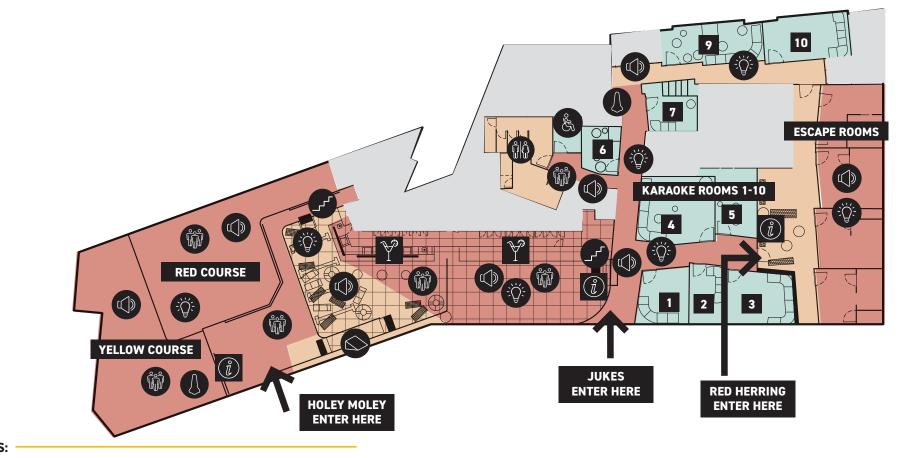

## NOTES:

- THIS VENUE IS LOCATED ON LEVEL 1 OF THE CROWN ENTERTAINMENT COMPLEX
- A HIGH SENSORY SURROUNDING, ESPECIALLY AT PEAK TIMES
- · WHEELCHAIR ACCESS TO BAR AREA VIA HOLEY MOLEY ENTRY ONLY
- DJ/ LIVE MUSIC STARTS AT 8PM ONWARDS
- HOLEY MOLEY: VERY NARROW, TIGHT TURNS & HOLES REQUIRE STEPS
- JUKES: MUSIC VOLUME & LIGHTING ARE ADJUSTABLE
- STUDIO 1 IS CLOSEST ROOM TO THE BAR
- STUDIO 2 SMALLEST KARAOKE ROOM
- STUDIO 4 LARGEST KARAOKE ROOM
- STUDIO 6 CLOSEST TO THE TOILETS
- STUDIO 7 ENTRY BESIDE KITCHEN DOOR, AVOID IF SENSITIVE TO FOOD SMELLS STUDIO 9 & 10 - BOTH HAVE NATURAL LIGHT WITH WINDOWS LOOKING OUT OF CROWN
- RED HERRING: ALL ROOMS ARE A HIGH SENSORY EXPERIENCE
  WHEELCHAIRS CAN FIT (TIGHTLY) IN OLD HUNT OR SHUTDOWN ROOMS

| — KEY:                                                                                                          |             |                |                 |     |                                                     |   |           |              |                |
|-----------------------------------------------------------------------------------------------------------------|-------------|----------------|-----------------|-----|-----------------------------------------------------|---|-----------|--------------|----------------|
|                                                                                                                 | NOISE       | ۲.<br>۲.<br>۲. | FLASHING LIGHTS | ŶIŶ | GENERAL TOILET                                      |   |           | HIGH SENSORY |                |
| Star and a star a st | QUIET SPACE |                | RAMP            | Å   | SINGLE STALL ACCESSIBLE TOILETS<br>(GENDER NEUTRAL) |   |           |              | MEDIUM SENSORY |
|                                                                                                                 | SMELL       | <b>F</b>       | STEPS           |     | LIFT                                                |   |           |              | LOW SENSORY    |
| ۲Ŏ.                                                                                                             | LIGHT       | Ŵ              | CROWDED         | Ŷ   | BAR                                                 | ľ | RECEPTION |              | STAFF ONLY     |