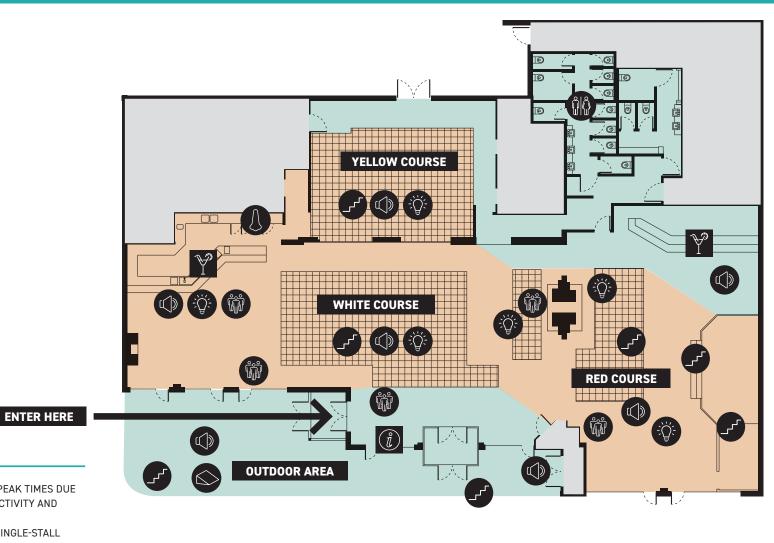

## NORTHBRIDGE

## **NOTES:**

- · POTENTIALLY CHALLENGING AT PEAK TIMES DUE TO CROWDING, HIGH SENSORY ACTIVITY AND **BUSY/LOUD NEIGHBORHOOD**
- · THIS VENUE DOES NOT HAVE A SINGLE-STALL **GENDER NEUTRAL TOILET**
- MUSIC VOLUME INCREASES WITH VENUE TRAFFIC, ALWAYS TRAFFIC, ALWAYS LOUD
- · ONLY STOOL SEATING. NO BOOTHS OR CHAIRS
- · THE RAMP OUTSIDE IS NOTABLY STEEP
- ALL 3 COURSES HAVE LEDGES, STEPS (~15CM+), TIGHT CORNERS AND NARROW PASSAGEWAYS
- ENTRY DOORS HAVE SMALL STEPS
- · NOT RECOMMENDED FOR MOBILITY AIDES

## KEY:

NOISE

QUIET SPACE

**SMELL** 

LIGHT

FLASHING LIGHTS

**STEPS** 

CROWDED

**GENERAL TOILET** 

SINGLE STALL ACCESSIBLE TOILETS (GENDER NEUTRAL)

BAR

(i) RECEPTION

HIGH SENSORY

MEDIUM SENSORY

LOW SENSORY

STAFF ONLY