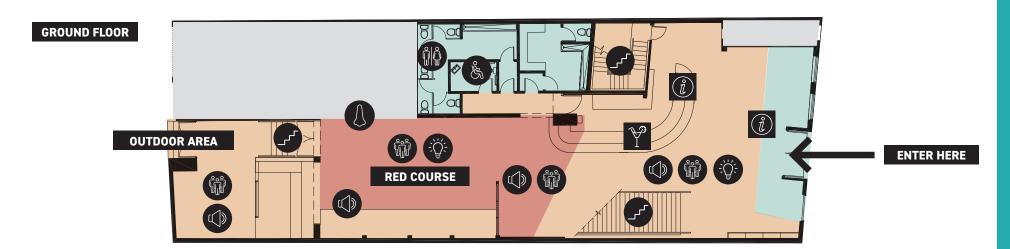

LEVEL 1

## - NOTES: -

- · THIS VENUE IS ACCESSED VIA KING ST AND HAS LIFT ACCESS TO BOTH MAIN FLOORS (SPEAK TO RECEPTION FOR ACCESS)
- · BOTH COURSES HAVE VARIOUS STEPS, LEDGES AND NARROW PASSAGEWAYS MAKING IT CHALLENGING TO NAVIGATE WITH MOBILITY AIDES
- · THE MEZZANINE LEVEL (KARAOKE) & OUTDOOR AREA ARE ONLY ACCESSIBLE VIA STAIRS
- THE RED COURSE IS SLIGHTLY LESS OVERWHELMING WITH LESS FLASHING LIGHTS AND MORE NATURAL DAYLIGHT EXPOSURE

## - KEY:

NOISE

QUIET SPACE

**SMELL** 

LIGHT

FLASHING LIGHTS

**STEPS** 

CROWDED

**GENERAL TOILET** 

SINGLE STALL ACCESSIBLE TOILETS (GENDER NEUTRAL)

(i) RECEPTION

HIGH SENSORY

MEDIUM SENSORY

LOW SENSORY

STAFF ONLY