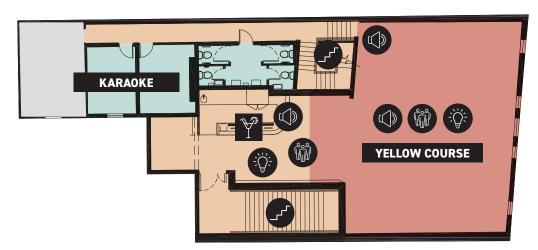

LEVEL 1

## - NOTES: -

- · THIS VENUE IS ACCESSED VIA KING ST AND HAS LIFT ACCESS TO BOTH MAIN FLOORS (SPEAK TO RECEPTION FOR ACCESS)
- · BOTH COURSES HAVE VARIOUS STEPS, LEDGES AND NARROW PASSAGEWAYS MAKING IT CHALLENGING TO NAVIGATE WITH MOBILITY AIDES
- · THE MEZZANINE LEVEL (KARAOKE) & OUTDOOR AREA ARE ONLY ACCESSIBLE VIA STAIRS
- THE RED COURSE IS SLIGHTLY LESS OVERWHELMING WITH LESS FLASHING LIGHTS AND MORE NATURAL DAYLIGHT EXPOSURE

## - KEY:

NOISE

QUIET SPACE

**SMELL** 

LIGHT

FLASHING LIGHTS

**STEPS** 

CROWDED

**GENERAL TOILET** 

SINGLE STALL ACCESSIBLE TOILETS (GENDER NEUTRAL)

(i) RECEPTION

HIGH SENSORY

MEDIUM SENSORY

LOW SENSORY

STAFF ONLY