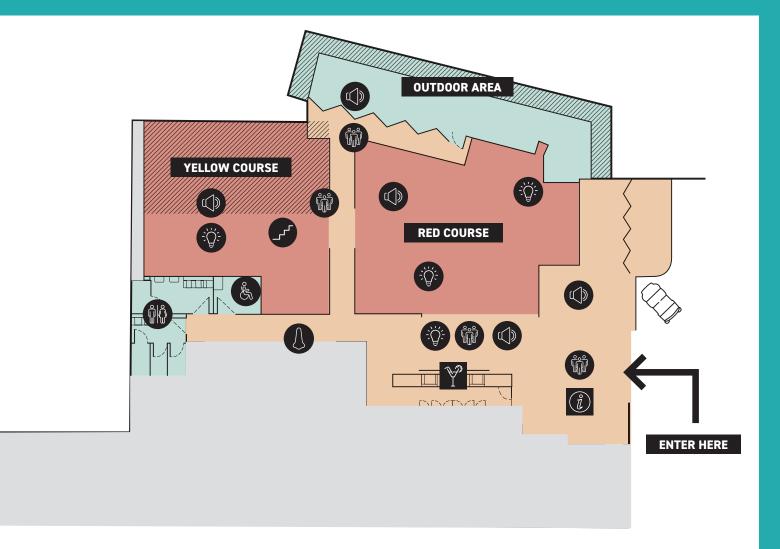

## - NOTES:

- · THIS VENUE IS LOCATED ON LEVEL 1 OF THE CENTRE, ACCESS VIA LIFT OR ESCALATOR
- · ALL HOLES HAVE RAISED EDGES WHICH REQUIRES STEPS. YELLOW COURSE INCLUDES ADDITIONAL STEPS & NARROW PASSAGES
- MUSIC LEVELS: LOWEST DURING WEEKDAY AM - 5PM LOUDEST AT PM DJ ON SATURDAYS, FROM 7-11PM
- · OTHER THAN THE COURSES. THIS VENUE FEATURES LOTS OF NATURAL LIGHT
- · THIS VENUE ONLY HAS STOOL SEATING, THERE ARE NOT BOOTHS OR CHAIRS
- · THE BALCONY AREA CAN BE USED AS A LOW SENSORY AREA, IF REQUIRED. IT HAS LOW PEOPLE TRAFFIC WITH THE ABILITY TO TURN MUSIC AND LIGHTS DOWN.

## KEY:

QUIET SPACE

**SMELL** 

LIGHT

FLASHING LIGHTS

**STEPS** 

CROWDED

**GENERAL TOILET** 

SINGLE STALL ACCESSIBLE TOILETS (GENDER NEUTRAL)

LIFT

(i) RECEPTION

HIGH SENSORY

MEDIUM SENSORY

LOW SENSORY

STAFF ONLY