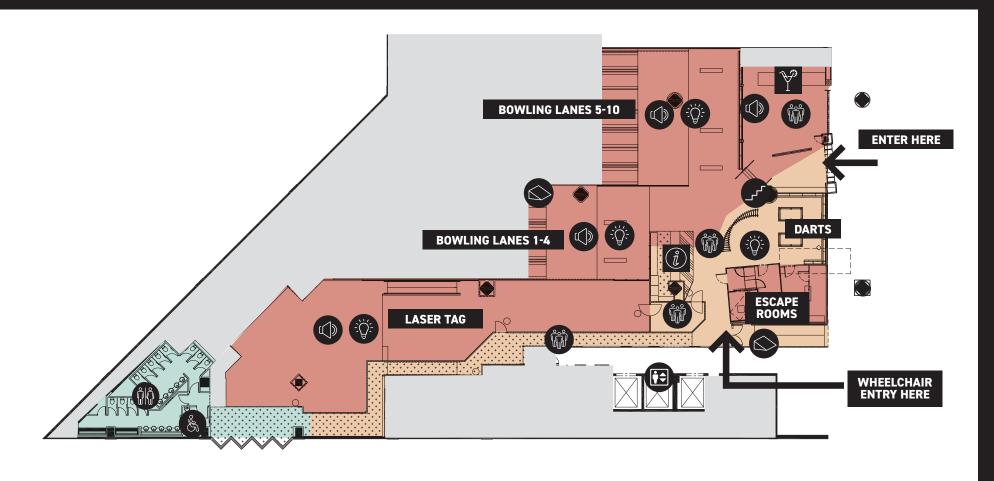

## **MELBOURNE CENTRAL**

## - NOTES:

- · THIS VENUE IS ON LEVEL 3 OF THE SHOPPING CENTRE, ACCESS VIA STAIRS, LIFT & ESCALATOR (LIFT IS JUST OUTSIDE THE VENUE)
- · ESCAPE ROOMS ARE TIGHT, BUT NAVIGABLE WITH MOBILITY AIDES (SMALL GROUPS ONLY)
- · LANE 4, THEN 3 ARE THE MOST WHEELCHAIR FRIENDLY. AVOID THE BAR AND LANES 5-10
- PLEASE SEE RECEPTION FOR ACCESSIBLE TOILETS
- THIS VENUE HAS A DJ ON FRIDAY/ SATURDAY **EVENINGS AND GETS VERY LOUD & CROWDED**

## — KEY:

QUIET SPACE

**SMELL** 

LIGHT

FLASHING LIGHTS

**STEPS** 

CROWDED

**GENERAL TOILET** 

SINGLE STALL ACCESSIBLE TOILETS (GENDER NEUTRAL)

(†) RECEPTION

HIGH SENSORY

MEDIUM SENSORY

LOW SENSORY

STAFF ONLY