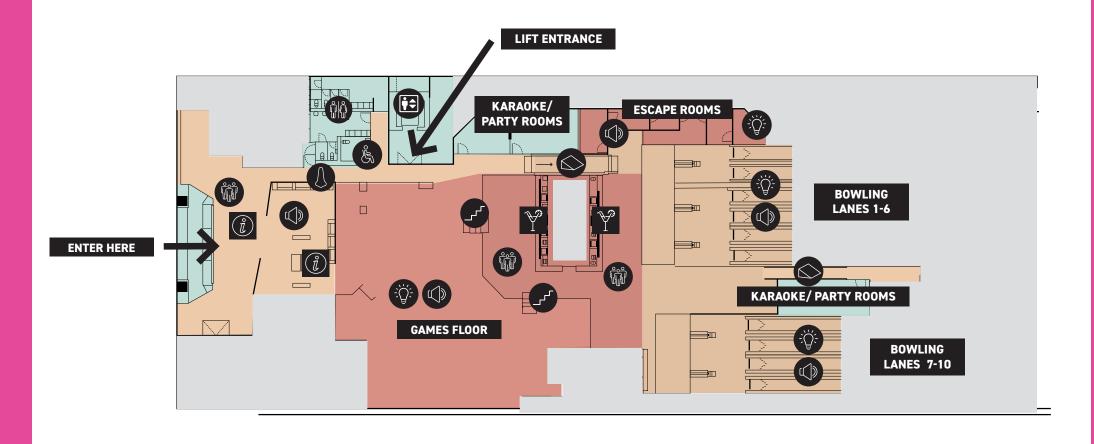

## **FORREST CHASE**

## NOTES:

- THIS VENUE IS LOCATED ON LEVEL 1 OF THE CENTRE
- · LIFT ACCESS REQUIRES A KEY, CONTACT RECEPTION FOR US
- STEP-FREE ACCESS TO ALL VENUE AREAS
- · ESCAPE ROOMS REQUIRE SMALLER GROUPS TO ACCOMMODATE MOBILITY AIDES
- · MUSIC VOLUME INCREASES AT 5PM, THEN AGAIN AT 8PM DAILY
- · GET IN TOUCH TO ARRANGE QUIETER BOWLING AT NON-PEAK TIMES
- · LANES 7-10 ARE SEPARATED, MOST SENSORY-MODERATE
- DJ ON FRIDAY AND SATURDAY NIGHTS

## KEY:

NOISE

**SMELL** 

LIGHT

QUIET SPACE

FLASHING LIGHTS

RAMP

CROWDED

LIFT

BAR

**GENERAL TOILET** 

(GENDER NEUTRAL)

SINGLE STALL ACCESSIBLE TOILETS

MEDIUM SENSORY

LOW SENSORY

STAFF ONLY

· GAME FLOOR IS VERY HIGH-SENSORY WITH BRIGHT AND FLASHING LIGHTS & SOUNDS