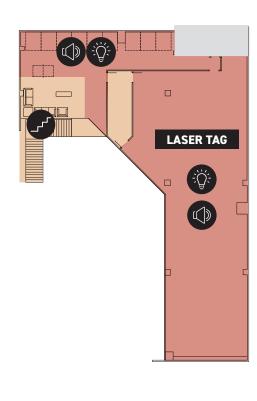

## **UPSTAIRS (LEVEL 5)**

## **NOTES:**

- · LIFT ACCESS TO LEVEL 4, MAIN ENTRANCE OF THE VENUE. IF THIS IS BROKEN, PLEASE REACH OUT TO VENUE WHO CAN ASSIST WITH ALTERNATIVE DIRECTIONS.
- THERE IS NO LIFT ACCESS TO THE UPSTAIRS LASER TAG ARENA
- · THE VENUE IS ON LEVEL 4 OF THE CENTER, ACCESS VIA LIFT OR STEPS
- · MORE LOWER LIGHTING IN THIS VENUE, WITH LESS FLASHING LIGHTS USED
- SPEAK TO RECEPTION IF YOU NEED ACCESS TO A SENSORY SAFE SPACE TO COOL-OFF
- · SOUND SYSTEMS HAS 3 VOLUME SETTINGS, HIGHER PEAK TIMES
- · ESCAPE ROOMS ARE SENSORY CHALLENGING.
- · FORENSIC ESCAPE ROOM IS THE ONLY ROOM LARGE ENOUGH FOR WHEELCHAIR ACCESS

## - KEY:

QUIET SPACE

**SMELL** 

LIGHT

FLASHING LIGHTS

RAMP

**STEPS** 

CROWDED

**GENERAL TOILET** 

SINGLE STALL ACCESSIBLE TOILETS (GENDER NEUTRAL)

(i) RECEPTION

HIGH SENSORY

MEDIUM SENSORY

LOW SENSORY

STAFF ONLY