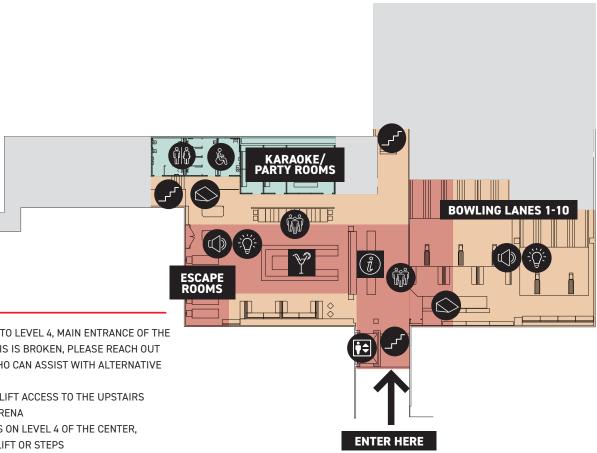

## LEVEL 4

## **NOTES:**

- · LIFT ACCESS TO LEVEL 4, MAIN ENTRANCE OF THE VENUE. IF THIS IS BROKEN, PLEASE REACH OUT TO VENUE WHO CAN ASSIST WITH ALTERNATIVE DIRECTIONS.
- THERE IS NO LIFT ACCESS TO THE UPSTAIRS LASER TAG ARENA
- · THE VENUE IS ON LEVEL 4 OF THE CENTER, ACCESS VIA LIFT OR STEPS
- · MORE LOWER LIGHTING IN THIS VENUE, WITH LESS FLASHING LIGHTS USED
- SPEAK TO RECEPTION IF YOU NEED ACCESS TO A SENSORY SAFE SPACE TO COOL-OFF
- · SOUND SYSTEMS HAS 3 VOLUME SETTINGS, HIGHER PEAK TIMES
- · ESCAPE ROOMS ARE SENSORY CHALLENGING.
- · FORENSIC ESCAPE ROOM IS THE ONLY ROOM LARGE ENOUGH FOR WHEELCHAIR ACCESS

## - KEY:

QUIET SPACE

**SMELL** 

LIGHT

FLASHING LIGHTS

RAMP

**STEPS** 

CROWDED

**GENERAL TOILET** 

SINGLE STALL ACCESSIBLE TOILETS (GENDER NEUTRAL)

(i) RECEPTION

HIGH SENSORY

MEDIUM SENSORY

LOW SENSORY

STAFF ONLY