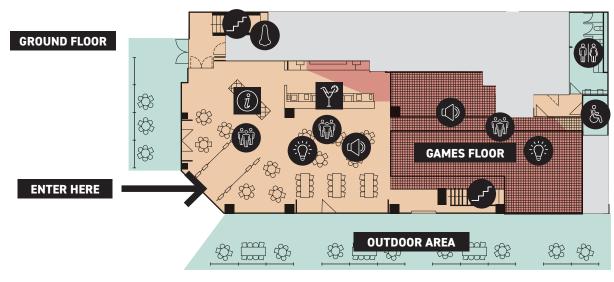

## - NOTES:

- · THIS VENUE DOES NOT HAVE A LIFT.
- · BOTH MINI GOLF COURSES ARE ON LEVEL 1 AND IS NOT NAVIGABLE WITH MOBILITY AIDES
- · THE GAMES FLOOR AND SEATING AREAS ARE NARROW AND GET CROWDED AT PEAK TIMES
- THE COURSES FEATURE STROBE/ FLASHING FEATURES, AS DO SOME GAMES
- THIS VENUE HAS A MEZZANINE LEVEL (NOT SHOWN ON MAP) FEATURING GAMING BOOTHS THAT ARE A GREAT COOLING OFF AREA
- MUSIC LEVELS INCREASE AFTER 6PM
- · A DJ IS UPSTAIRS ON SATURDAY NIGHTS, FROM 7-11PM
- THE ENTRY/ DOWNSTAIRS BAR AREA FEATURES LOTS OF NATURAL LIGHTING

## KEY:

NOISE

QUIET SPACE

**SMELL** 

LIGHT

FLASHING LIGHTS

**RAMP** 

**STEPS** 

CROWDED

**GENERAL TOILET** 

SINGLE STALL ACCESSIBLE TOILETS (GENDER NEUTRAL)

LIFT

(i) RECEPTION

HIGH SENSORY

MEDIUM SENSORY

LOW SENSORY