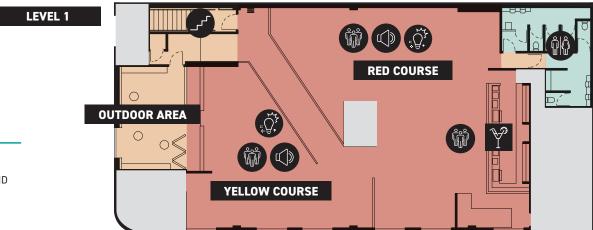

## - NOTES:

- · THIS VENUE DOES NOT HAVE A LIFT.
- · BOTH MINI GOLF COURSES ARE ON LEVEL 1 AND IS NOT NAVIGABLE WITH MOBILITY AIDES
- · THE GAMES FLOOR AND SEATING AREAS ARE NARROW AND GET CROWDED AT PEAK TIMES
- THE COURSES FEATURE STROBE/ FLASHING FEATURES, AS DO SOME GAMES
- THIS VENUE HAS A MEZZANINE LEVEL (NOT SHOWN ON MAP) FEATURING GAMING BOOTHS THAT ARE A GREAT COOLING OFF AREA
- MUSIC LEVELS INCREASE AFTER 6PM
- · A DJ IS UPSTAIRS ON SATURDAY NIGHTS, FROM 7-11PM
- THE ENTRY/ DOWNSTAIRS BAR AREA FEATURES LOTS OF NATURAL LIGHTING

## KEY:

NOISE

QUIET SPACE

**SMELL** 

LIGHT

FLASHING LIGHTS

**RAMP** 

**STEPS** 

CROWDED

**GENERAL TOILET** 

SINGLE STALL ACCESSIBLE TOILETS (GENDER NEUTRAL)

LIFT

(i) RECEPTION

HIGH SENSORY

MEDIUM SENSORY

LOW SENSORY