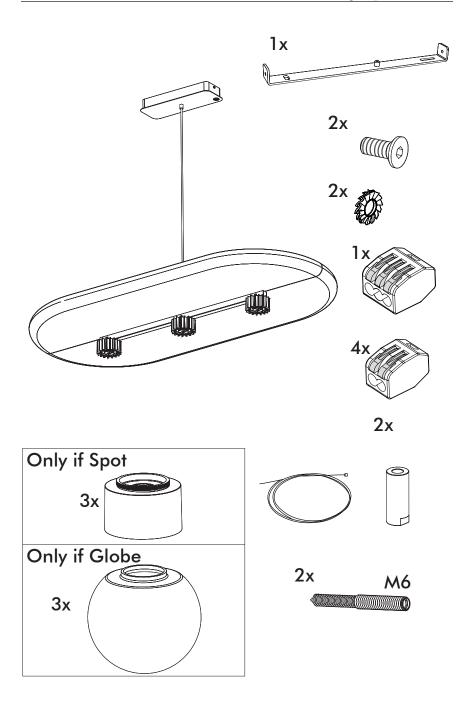

# **BuzziSurf**

INSTALLATION MANUAL 220-240V





#### **Technical** info

















Input current: Max 0.35Amp

#### **Environmental Protection**

Waste electrical products should not be disposed of with household waste. Please recycle where facilities exist. Check with your Local Authority or retailer for recycling advice.





**A** The light source of this luminaire is not replaceable. When the light source reaches its end of life the whole luminaire shall be replaced.

## Excluded



### Included BuzziSurf Small Globe | Spot





## Included BuzziSurf Medium Globe | Spot



## Included BuzziSurf Large Globe | Spot









**BuzziSurf Large** P.16

### **BuzziSurf Small**

# 2 PERS.





























## **BuzziSurf Medium | Large**

## 2 PERS. 👺





























BuzziSpace
Groeningenlei 141
2550 Antwerp, Kontich
Belgium
3 + 32 (0)3 846 10 00

■ info@buzzi.space

www.buzzi.space



A-000007744 Last update: 27/01/2023