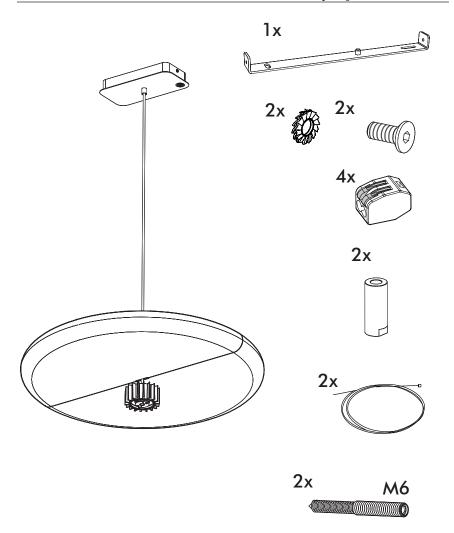

# **BuzziSurf**

INSTALLATION MANUAL 220-240V





#### **Technical** info

















Input current: Max 0.35Amp

#### **Environmental Protection**

Waste electrical products should not be disposed of with household waste. Please recycle where facilities exist. Check with your Local Authority or retailer for recycling advice.





**A** The light source of this luminaire is not replaceable. When the light source reaches its end of life the whole luminaire shall be replaced.

## Excluded



### Included BuzziSurf Small Globe | Spot





## Included BuzziSurf Medium Globe | Spot



## Included BuzziSurf Large Globe | Spot









**BuzziSurf Large** P.16

### **BuzziSurf Small**

# 2 PERS.





























## **BuzziSurf Medium | Large**

## 2 PERS. 👺





























BuzziSpace
Groeningenlei 141
2550 Antwerp, Kontich
Belgium
3 + 32 (0)3 846 10 00

■ info@buzzi.space

www.buzzi.space



A-000007744 Last update: 27/01/2023