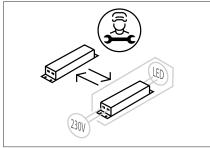

# **BuzziSurf**

INSTALLATION MANUAL 220-240V

#### **Technical** info

Input current: Max 0.35Amp