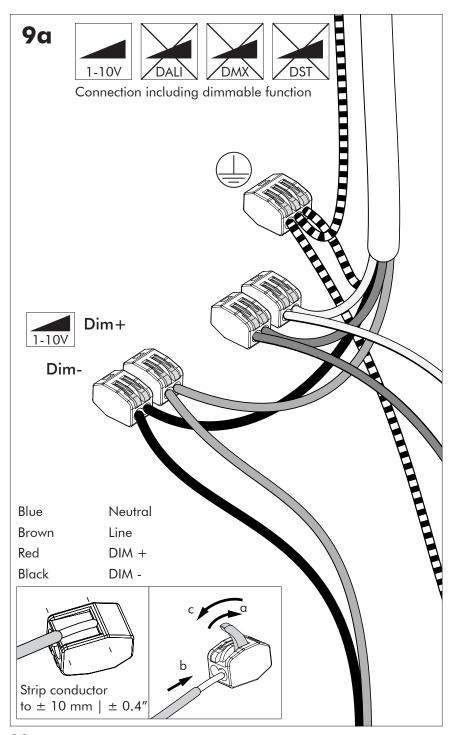

# **BuzziSurf**

INSTALLATION MANUAL 220-240V





#### **Technical** info

















Input current: Max 0.35Amp

#### **Environmental Protection**

Waste electrical products should not be disposed of with household waste. Please recycle where facilities exist. Check with your Local Authority or retailer for recycling advice.





**A** The light source of this luminaire is not replaceable. When the light source reaches its end of life the whole luminaire shall be replaced.

## Excluded



### Included BuzziSurf Small Globe | Spot





## Included BuzziSurf Medium Globe | Spot



## Included BuzziSurf Large Globe | Spot









**BuzziSurf Large** P.16

### **BuzziSurf Small**

# 2 PERS.





























## **BuzziSurf Medium | Large**

## 2 PERS. 👺





























BuzziSpace
Groeningenlei 141
2550 Antwerp, Kontich
Belgium
3 + 32 (0)3 846 10 00

■ info@buzzi.space

www.buzzi.space



A-000007744 Last update: 27/01/2023