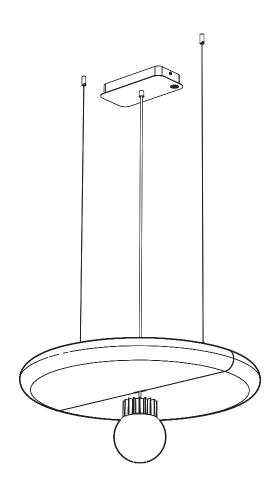

### Included BuzziSurf Small Globe | Spot

## Included BuzziSurf Medium Globe | Spot

## Included BuzziSurf Large Globe | Spot

**BuzziSurf Large** P.16