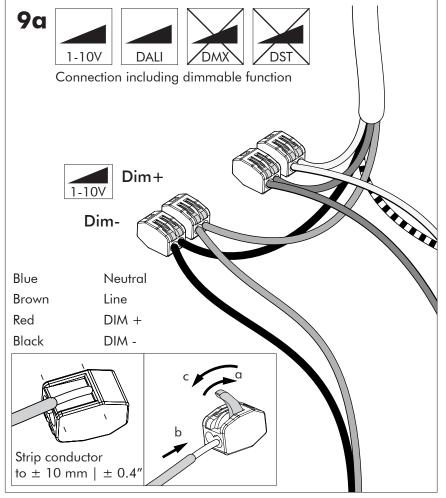

# **BuzziSurf**

INSTALLATION MANUAL 220-240V





#### **Technical** info

















Input current: Max 0.35Amp

#### **Environmental Protection**

Waste electrical products should not be disposed of with household waste. Please recycle where facilities exist. Check with your Local Authority or retailer for recycling advice.





**A** The light source of this luminaire is not replaceable. When the light source reaches its end of life the whole luminaire shall be replaced.

## Excluded



### Included BuzziSurf Small Globe | Spot





## Included BuzziSurf Medium Globe | Spot



## Included BuzziSurf Large Globe | Spot









**BuzziSurf Large** P.16

### **BuzziSurf Small**

# 2 PERS.





























## **BuzziSurf Medium | Large**

## 2 PERS. 👺





























BuzziSpace
Groeningenlei 141
2550 Antwerp, Kontich
Belgium
3 + 32 (0)3 846 10 00

■ info@buzzi.space

www.buzzi.space



A-000007744 Last update: 27/01/2023