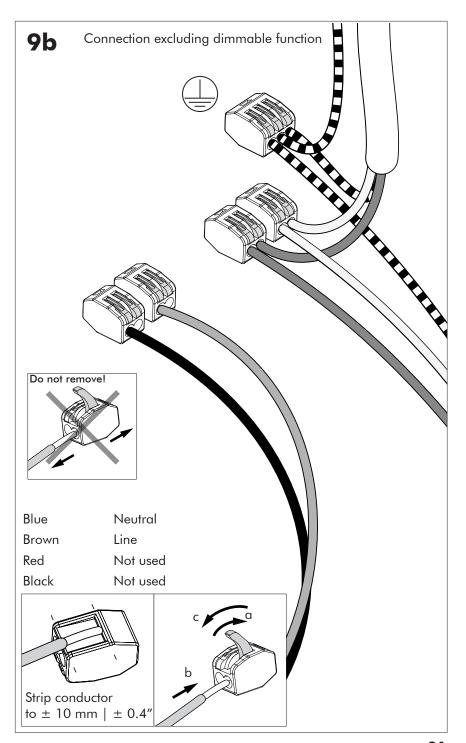

# **BuzziSurf**

INSTALLATION MANUAL 220-240V





#### **Technical** info

















Input current: Max 0.35Amp

#### **Environmental Protection**

Waste electrical products should not be disposed of with household waste. Please recycle where facilities exist. Check with your Local Authority or retailer for recycling advice.





**A** The light source of this luminaire is not replaceable. When the light source reaches its end of life the whole luminaire shall be replaced.

## Excluded



### Included BuzziSurf Small Globe | Spot





## Included BuzziSurf Medium Globe | Spot



## Included BuzziSurf Large Globe | Spot









**BuzziSurf Large** P.16

### **BuzziSurf Small**

# 2 PERS.





























## **BuzziSurf Medium | Large**

## 2 PERS. 👺





























BuzziSpace
Groeningenlei 141
2550 Antwerp, Kontich
Belgium
3 + 32 (0)3 846 10 00

■ info@buzzi.space

www.buzzi.space



A-000007744 Last update: 27/01/2023