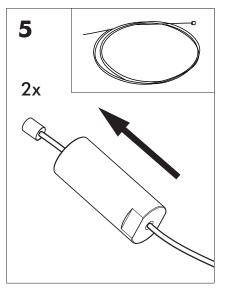

# **BuzziSurf**

INSTALLATION MANUAL 220-240V





#### **Technical** info

















Input current: Max 0.35Amp

#### **Environmental Protection**

Waste electrical products should not be disposed of with household waste. Please recycle where facilities exist. Check with your Local Authority or retailer for recycling advice.





**A** The light source of this luminaire is not replaceable. When the light source reaches its end of life the whole luminaire shall be replaced.

## Excluded



### Included BuzziSurf Small Globe | Spot





## Included BuzziSurf Medium Globe | Spot



## Included BuzziSurf Large Globe | Spot









**BuzziSurf Large** P.16

### **BuzziSurf Small**

# 2 PERS.





























## **BuzziSurf Medium | Large**

## 2 PERS. 👺





























BuzziSpace
Groeningenlei 141
2550 Antwerp, Kontich
Belgium
3 + 32 (0)3 846 10 00

■ info@buzzi.space

www.buzzi.space



A-000007744 Last update: 27/01/2023