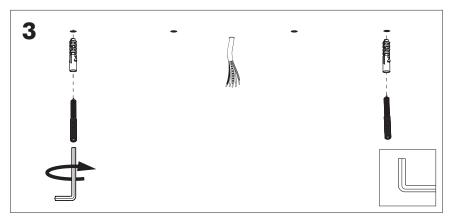

# **BuzziSurf**

INSTALLATION MANUAL 220-240V





#### **Technical** info

















Input current: Max 0.35Amp

#### **Environmental Protection**

Waste electrical products should not be disposed of with household waste. Please recycle where facilities exist. Check with your Local Authority or retailer for recycling advice.





**A** The light source of this luminaire is not replaceable. When the light source reaches its end of life the whole luminaire shall be replaced.

## Excluded



### Included BuzziSurf Small Globe | Spot





## Included BuzziSurf Medium Globe | Spot



## Included BuzziSurf Large Globe | Spot









**BuzziSurf Large** P.16

### **BuzziSurf Small**

# 2 PERS.





























## **BuzziSurf Medium | Large**

## 2 PERS. 👺





























BuzziSpace
Groeningenlei 141
2550 Antwerp, Kontich
Belgium
3 + 32 (0)3 846 10 00

■ info@buzzi.space

www.buzzi.space



A-000007744 Last update: 27/01/2023