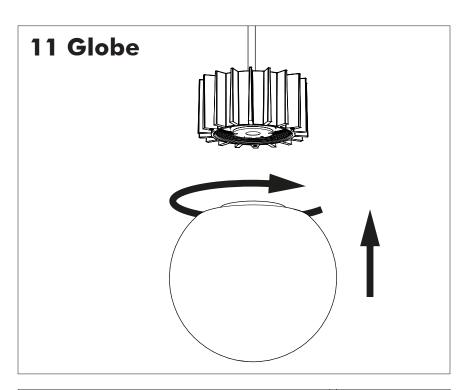

# **BuzziSurf**

INSTALLATION MANUAL 220-240V





#### **Technical** info

















Input current: Max 0.35Amp

#### **Environmental Protection**

Waste electrical products should not be disposed of with household waste. Please recycle where facilities exist. Check with your Local Authority or retailer for recycling advice.





**A** The light source of this luminaire is not replaceable. When the light source reaches its end of life the whole luminaire shall be replaced.

## Excluded



### Included BuzziSurf Small Globe | Spot





## Included BuzziSurf Medium Globe | Spot



## Included BuzziSurf Large Globe | Spot









**BuzziSurf Large** P.16

### **BuzziSurf Small**

# 2 PERS.





























## **BuzziSurf Medium | Large**

## 2 PERS. 👺





























BuzziSpace
Groeningenlei 141
2550 Antwerp, Kontich
Belgium
3 + 32 (0)3 846 10 00

■ info@buzzi.space

www.buzzi.space



A-000007744 Last update: 27/01/2023