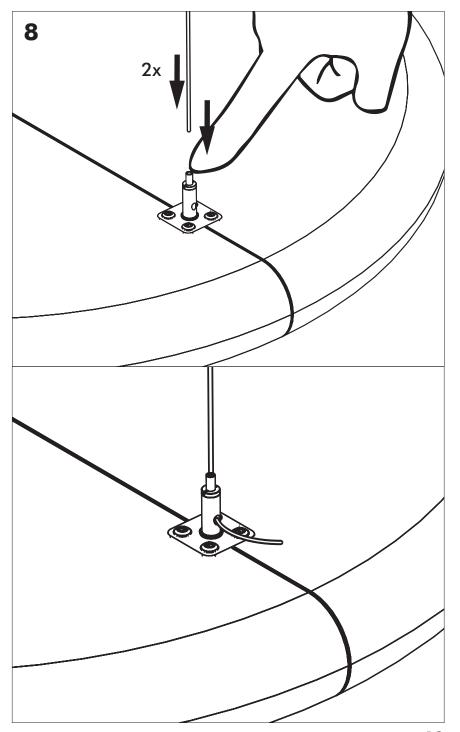

# **BuzziSurf**

INSTALLATION MANUAL 220-240V





#### **Technical** info

















Input current: Max 0.35Amp

#### **Environmental Protection**

Waste electrical products should not be disposed of with household waste. Please recycle where facilities exist. Check with your Local Authority or retailer for recycling advice.





**A** The light source of this luminaire is not replaceable. When the light source reaches its end of life the whole luminaire shall be replaced.

## Excluded



### Included BuzziSurf Small Globe | Spot





## Included BuzziSurf Medium Globe | Spot



## Included BuzziSurf Large Globe | Spot









**BuzziSurf Large** P.16

### **BuzziSurf Small**

# 2 PERS.





























## **BuzziSurf Medium | Large**

## 2 PERS. 👺





























BuzziSpace
Groeningenlei 141
2550 Antwerp, Kontich
Belgium
3 + 32 (0)3 846 10 00

■ info@buzzi.space

www.buzzi.space



A-000007744 Last update: 27/01/2023