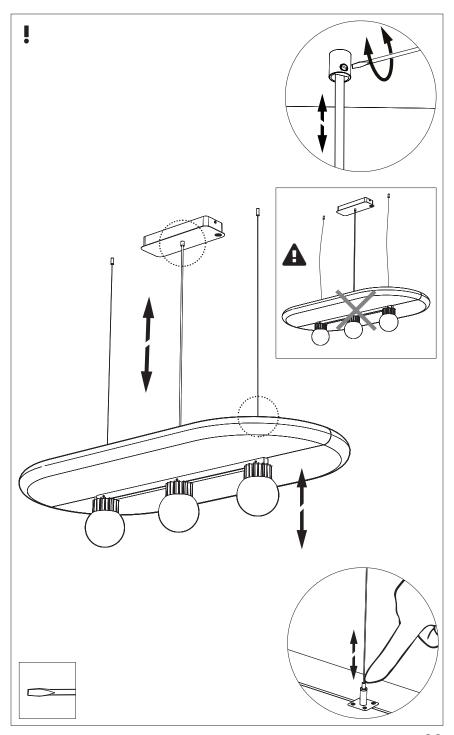

## **BuzziSurf Medium | Large**

## 2 PERS. 👺

BuzziSpace
Groeningenlei 141
2550 Antwerp, Kontich
Belgium
3 + 32 (0)3 846 10 00

■ info@buzzi.space

www.buzzi.space

A-000007744 Last update: 27/01/2023