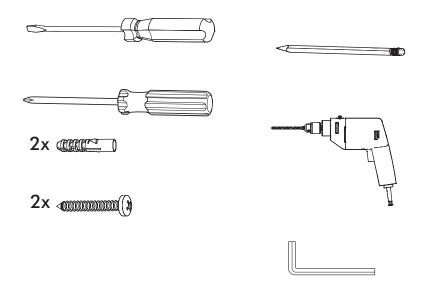

# **BuzziSurf**

INSTALLATION MANUAL 220-240V





#### **Technical** info

















Input current: Max 0.35Amp

#### **Environmental Protection**

Waste electrical products should not be disposed of with household waste. Please recycle where facilities exist. Check with your Local Authority or retailer for recycling advice.





**A** The light source of this luminaire is not replaceable. When the light source reaches its end of life the whole luminaire shall be replaced.

## Excluded



### Included BuzziSurf Small Globe | Spot





## Included BuzziSurf Medium Globe | Spot



## Included BuzziSurf Large Globe | Spot









**BuzziSurf Large** P.16

### **BuzziSurf Small**

# 2 PERS.





























## **BuzziSurf Medium | Large**

## 2 PERS. 👺





























BuzziSpace
Groeningenlei 141
2550 Antwerp, Kontich
Belgium
3 + 32 (0)3 846 10 00

■ info@buzzi.space

www.buzzi.space



A-000007744 Last update: 27/01/2023