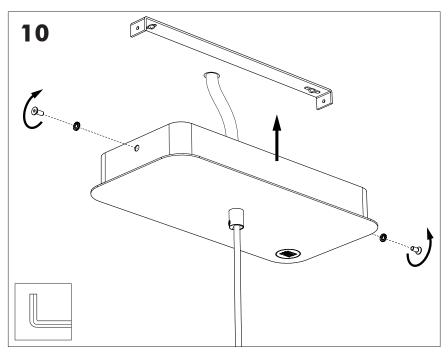

# **BuzziSurf**

INSTALLATION MANUAL 220-240V





#### **Technical** info

















Input current: Max 0.35Amp

#### **Environmental Protection**

Waste electrical products should not be disposed of with household waste. Please recycle where facilities exist. Check with your Local Authority or retailer for recycling advice.





**A** The light source of this luminaire is not replaceable. When the light source reaches its end of life the whole luminaire shall be replaced.

## Excluded



### Included BuzziSurf Small Globe | Spot





## Included BuzziSurf Medium Globe | Spot



## Included BuzziSurf Large Globe | Spot









**BuzziSurf Large** P.16

### **BuzziSurf Small**

# 2 PERS.





























## **BuzziSurf Medium | Large**

## 2 PERS. 👺





























BuzziSpace
Groeningenlei 141
2550 Antwerp, Kontich
Belgium
3 + 32 (0)3 846 10 00

■ info@buzzi.space

www.buzzi.space



A-000007744 Last update: 27/01/2023