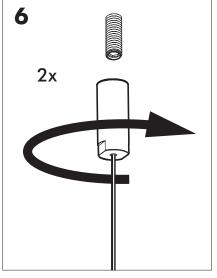

# **BuzziSurf**

INSTALLATION MANUAL 220-240V





#### **Technical** info

















Input current: Max 0.35Amp

#### **Environmental Protection**

Waste electrical products should not be disposed of with household waste. Please recycle where facilities exist. Check with your Local Authority or retailer for recycling advice.





**A** The light source of this luminaire is not replaceable. When the light source reaches its end of life the whole luminaire shall be replaced.

## Excluded



### Included BuzziSurf Small Globe | Spot





## Included BuzziSurf Medium Globe | Spot



## Included BuzziSurf Large Globe | Spot









**BuzziSurf Large** P.16

### **BuzziSurf Small**

# 2 PERS.





























## **BuzziSurf Medium | Large**

## 2 PERS. 👺





























BuzziSpace
Groeningenlei 141
2550 Antwerp, Kontich
Belgium
3 + 32 (0)3 846 10 00

■ info@buzzi.space

www.buzzi.space



A-000007744 Last update: 27/01/2023