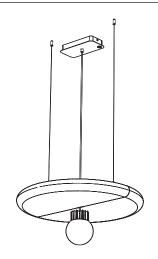

# **BuzziSurf**

INSTALLATION MANUAL 220-240V





#### **Technical** info

















Input current: Max 0.35Amp

#### **Environmental Protection**

Waste electrical products should not be disposed of with household waste. Please recycle where facilities exist. Check with your Local Authority or retailer for recycling advice.





**A** The light source of this luminaire is not replaceable. When the light source reaches its end of life the whole luminaire shall be replaced.

## Excluded



### Included BuzziSurf Small Globe | Spot





## Included BuzziSurf Medium Globe | Spot



## Included BuzziSurf Large Globe | Spot









**BuzziSurf Large** P.16

### **BuzziSurf Small**

# 2 PERS.





























## **BuzziSurf Medium | Large**

## 2 PERS. 👺





























BuzziSpace
Groeningenlei 141
2550 Antwerp, Kontich
Belgium
3 + 32 (0)3 846 10 00

■ info@buzzi.space

www.buzzi.space



A-000007744 Last update: 27/01/2023