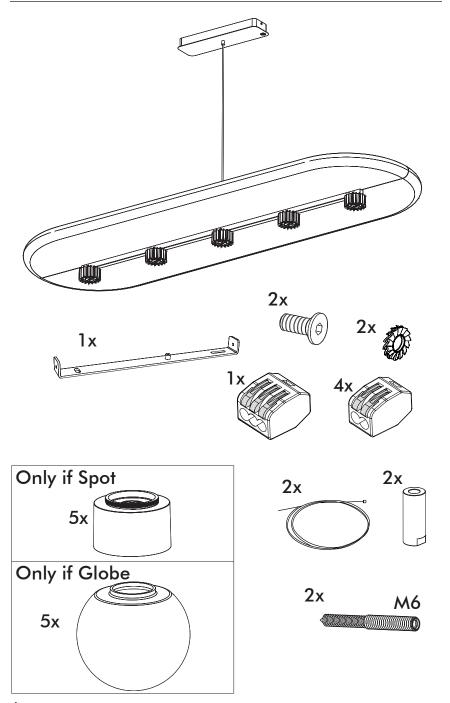

# **BuzziSurf**

INSTALLATION MANUAL 220-240V





#### **Technical** info

















Input current: Max 0.35Amp

#### **Environmental Protection**

Waste electrical products should not be disposed of with household waste. Please recycle where facilities exist. Check with your Local Authority or retailer for recycling advice.





**A** The light source of this luminaire is not replaceable. When the light source reaches its end of life the whole luminaire shall be replaced.

## Excluded



### Included BuzziSurf Small Globe | Spot





## Included BuzziSurf Medium Globe | Spot



## Included BuzziSurf Large Globe | Spot









**BuzziSurf Large** P.16

### **BuzziSurf Small**

# 2 PERS.





























## **BuzziSurf Medium | Large**

## 2 PERS. 👺





























BuzziSpace
Groeningenlei 141
2550 Antwerp, Kontich
Belgium
3 + 32 (0)3 846 10 00

■ info@buzzi.space

www.buzzi.space



A-000007744 Last update: 27/01/2023