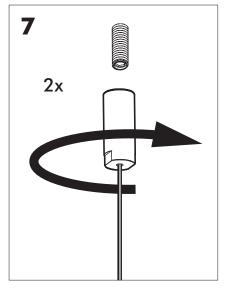

# **BuzziSurf**

INSTALLATION MANUAL 220-240V





#### **Technical** info

















Input current: Max 0.35Amp

#### **Environmental Protection**

Waste electrical products should not be disposed of with household waste. Please recycle where facilities exist. Check with your Local Authority or retailer for recycling advice.





**A** The light source of this luminaire is not replaceable. When the light source reaches its end of life the whole luminaire shall be replaced.

## Excluded



### Included BuzziSurf Small Globe | Spot





## Included BuzziSurf Medium Globe | Spot



## Included BuzziSurf Large Globe | Spot









**BuzziSurf Large** P.16

### **BuzziSurf Small**

# 2 PERS.





























## **BuzziSurf Medium | Large**

## 2 PERS. 👺





























BuzziSpace
Groeningenlei 141
2550 Antwerp, Kontich
Belgium
3 + 32 (0)3 846 10 00

■ info@buzzi.space

www.buzzi.space



A-000007744 Last update: 27/01/2023