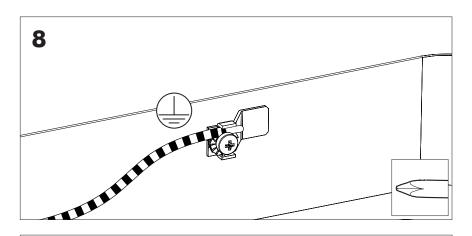

# **BuzziSurf**

INSTALLATION MANUAL 220-240V





#### **Technical** info

















Input current: Max 0.35Amp

#### **Environmental Protection**

Waste electrical products should not be disposed of with household waste. Please recycle where facilities exist. Check with your Local Authority or retailer for recycling advice.





**A** The light source of this luminaire is not replaceable. When the light source reaches its end of life the whole luminaire shall be replaced.

## Excluded



### Included BuzziSurf Small Globe | Spot





## Included BuzziSurf Medium Globe | Spot



## Included BuzziSurf Large Globe | Spot









**BuzziSurf Large** P.16

### **BuzziSurf Small**

# 2 PERS.





























## **BuzziSurf Medium | Large**

## 2 PERS. 👺





























BuzziSpace
Groeningenlei 141
2550 Antwerp, Kontich
Belgium
3 + 32 (0)3 846 10 00

■ info@buzzi.space

www.buzzi.space



A-000007744 Last update: 27/01/2023