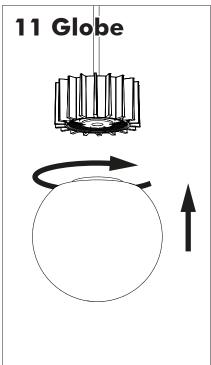

**BuzziSurf**

INSTALLATION MANUAL 220-240V





#### **Technical** info

















Input current: Max 0.35Amp

#### **Environmental Protection**

Waste electrical products should not be disposed of with household waste. Please recycle where facilities exist. Check with your Local Authority or retailer for recycling advice.





**A** The light source of this luminaire is not replaceable. When the light source reaches its end of life the whole luminaire shall be replaced.

## Excluded



### Included BuzziSurf Small Globe | Spot





## Included BuzziSurf Medium Globe | Spot



## Included BuzziSurf Large Globe | Spot









**BuzziSurf Large** P.16

### **BuzziSurf Small**

# 2 PERS.





























## **BuzziSurf Medium | Large**

## 2 PERS. 👺





























BuzziSpace
Groeningenlei 141
2550 Antwerp, Kontich
Belgium
3 + 32 (0)3 846 10 00

■ info@buzzi.space

www.buzzi.space



A-000007744 Last update: 27/01/2023