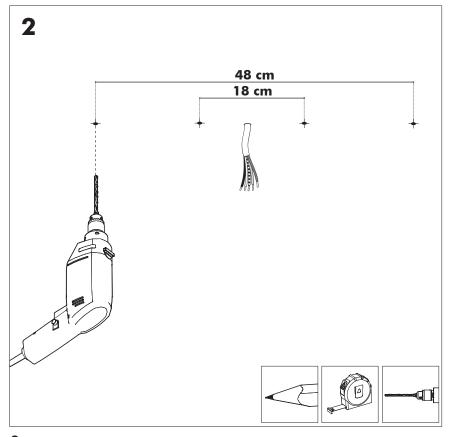

# **BuzziSurf**

INSTALLATION MANUAL 220-240V





#### **Technical** info

















Input current: Max 0.35Amp

#### **Environmental Protection**

Waste electrical products should not be disposed of with household waste. Please recycle where facilities exist. Check with your Local Authority or retailer for recycling advice.





**A** The light source of this luminaire is not replaceable. When the light source reaches its end of life the whole luminaire shall be replaced.

## Excluded



### Included BuzziSurf Small Globe | Spot





## Included BuzziSurf Medium Globe | Spot



## Included BuzziSurf Large Globe | Spot









**BuzziSurf Large** P.16

### **BuzziSurf Small**

# 2 PERS.





























## **BuzziSurf Medium | Large**

## 2 PERS. 👺





























BuzziSpace
Groeningenlei 141
2550 Antwerp, Kontich
Belgium
3 + 32 (0)3 846 10 00

■ info@buzzi.space

www.buzzi.space



A-000007744 Last update: 27/01/2023