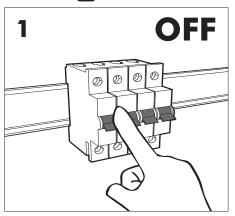

# **BuzziSurf**

INSTALLATION MANUAL 220-240V





#### **Technical** info

















Input current: Max 0.35Amp

#### **Environmental Protection**

Waste electrical products should not be disposed of with household waste. Please recycle where facilities exist. Check with your Local Authority or retailer for recycling advice.





**A** The light source of this luminaire is not replaceable. When the light source reaches its end of life the whole luminaire shall be replaced.

## Excluded



### Included BuzziSurf Small Globe | Spot





## Included BuzziSurf Medium Globe | Spot



## Included BuzziSurf Large Globe | Spot









**BuzziSurf Large** P.16

### **BuzziSurf Small**

# 2 PERS.





























## **BuzziSurf Medium | Large**

## 2 PERS. 👺





























BuzziSpace
Groeningenlei 141
2550 Antwerp, Kontich
Belgium
3 + 32 (0)3 846 10 00

■ info@buzzi.space

www.buzzi.space



A-000007744 Last update: 27/01/2023