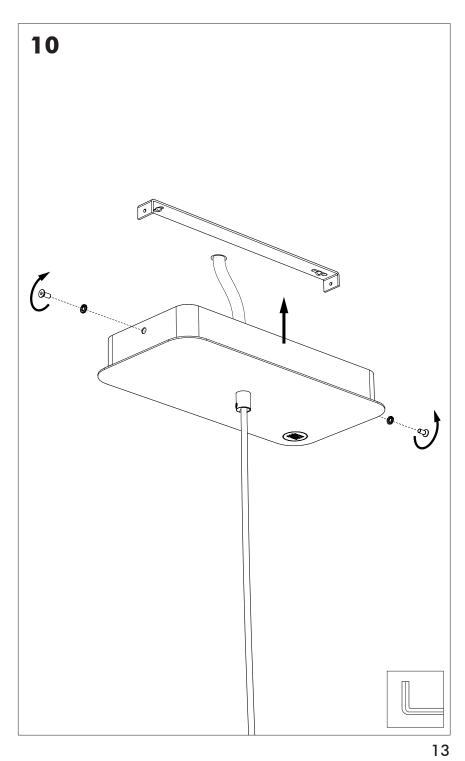

# **BuzziSurf**

INSTALLATION MANUAL 220-240V





#### **Technical** info

















Input current: Max 0.35Amp

#### **Environmental Protection**

Waste electrical products should not be disposed of with household waste. Please recycle where facilities exist. Check with your Local Authority or retailer for recycling advice.





**A** The light source of this luminaire is not replaceable. When the light source reaches its end of life the whole luminaire shall be replaced.

## Excluded



### Included BuzziSurf Small Globe | Spot





## Included BuzziSurf Medium Globe | Spot



## Included BuzziSurf Large Globe | Spot









**BuzziSurf Large** P.16

### **BuzziSurf Small**

# 2 PERS.





























## **BuzziSurf Medium | Large**

## 2 PERS. 👺





























BuzziSpace
Groeningenlei 141
2550 Antwerp, Kontich
Belgium
3 + 32 (0)3 846 10 00

■ info@buzzi.space

www.buzzi.space



A-000007744 Last update: 27/01/2023