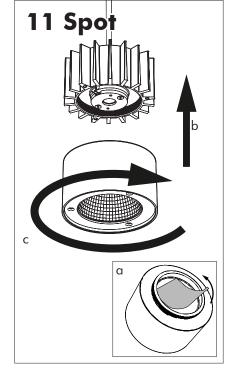

BuzziSurf**

INSTALLATION MANUAL 220-240V





#### **Technical** info

















Input current: Max 0.35Amp

#### **Environmental Protection**

Waste electrical products should not be disposed of with household waste. Please recycle where facilities exist. Check with your Local Authority or retailer for recycling advice.





**A** The light source of this luminaire is not replaceable. When the light source reaches its end of life the whole luminaire shall be replaced.

## Excluded



### Included BuzziSurf Small Globe | Spot





## Included BuzziSurf Medium Globe | Spot



## Included BuzziSurf Large Globe | Spot









**BuzziSurf Large** P.16

### **BuzziSurf Small**

# 2 PERS.





























## **BuzziSurf Medium | Large**

## 2 PERS. 👺





























BuzziSpace
Groeningenlei 141
2550 Antwerp, Kontich
Belgium
3 + 32 (0)3 846 10 00

■ info@buzzi.space

www.buzzi.space



A-000007744 Last update: 27/01/2023