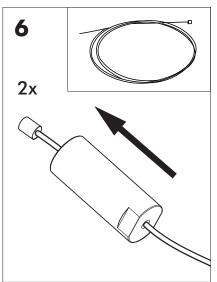

# **BuzziSurf**

INSTALLATION MANUAL 220-240V





#### **Technical** info

















Input current: Max 0.35Amp

#### **Environmental Protection**

Waste electrical products should not be disposed of with household waste. Please recycle where facilities exist. Check with your Local Authority or retailer for recycling advice.





**A** The light source of this luminaire is not replaceable. When the light source reaches its end of life the whole luminaire shall be replaced.

## Excluded



### Included BuzziSurf Small Globe | Spot





## Included BuzziSurf Medium Globe | Spot



## Included BuzziSurf Large Globe | Spot









**BuzziSurf Large** P.16

### **BuzziSurf Small**

# 2 PERS.





























## **BuzziSurf Medium | Large**

## 2 PERS. 👺





























BuzziSpace
Groeningenlei 141
2550 Antwerp, Kontich
Belgium
3 + 32 (0)3 846 10 00

■ info@buzzi.space

www.buzzi.space



A-000007744 Last update: 27/01/2023