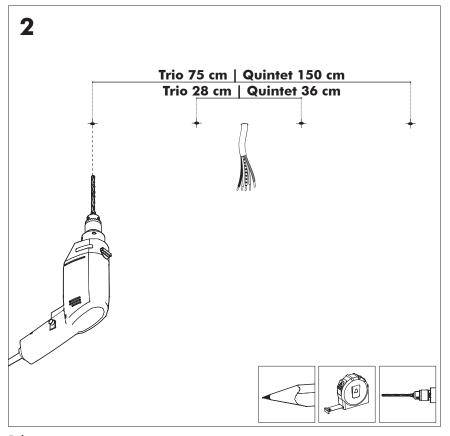

# **BuzziSurf**

INSTALLATION MANUAL 220-240V





#### **Technical** info

















Input current: Max 0.35Amp

#### **Environmental Protection**

Waste electrical products should not be disposed of with household waste. Please recycle where facilities exist. Check with your Local Authority or retailer for recycling advice.





**A** The light source of this luminaire is not replaceable. When the light source reaches its end of life the whole luminaire shall be replaced.

## Excluded



### Included BuzziSurf Small Globe | Spot





## Included BuzziSurf Medium Globe | Spot



## Included BuzziSurf Large Globe | Spot









**BuzziSurf Large** P.16

### **BuzziSurf Small**

# 2 PERS.





























## **BuzziSurf Medium | Large**

## 2 PERS. 👺





























BuzziSpace
Groeningenlei 141
2550 Antwerp, Kontich
Belgium
3 + 32 (0)3 846 10 00

■ info@buzzi.space

www.buzzi.space



A-000007744 Last update: 27/01/2023