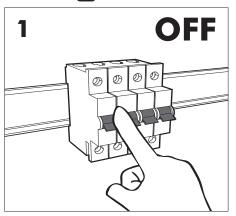

# **BuzziSurf**

INSTALLATION MANUAL 220-240V





#### **Technical** info

















Input current: Max 0.35Amp

#### **Environmental Protection**

Waste electrical products should not be disposed of with household waste. Please recycle where facilities exist. Check with your Local Authority or retailer for recycling advice.





**A** The light source of this luminaire is not replaceable. When the light source reaches its end of life the whole luminaire shall be replaced.

## Excluded



### Included BuzziSurf Small Globe | Spot





## Included BuzziSurf Medium Globe | Spot



## Included BuzziSurf Large Globe | Spot









**BuzziSurf Large** P.16

### **BuzziSurf Small**

# 2 PERS.





























## **BuzziSurf Medium | Large**

## 2 PERS. 👺





























BuzziSpace
Groeningenlei 141
2550 Antwerp, Kontich
Belgium
3 + 32 (0)3 846 10 00

■ info@buzzi.space

www.buzzi.space



A-000007744 Last update: 27/01/2023