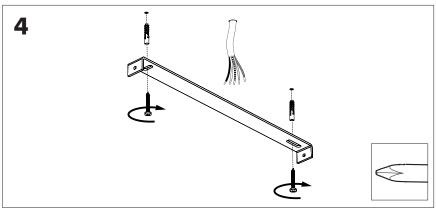

# **BuzziSurf**

INSTALLATION MANUAL 220-240V





#### **Technical** info

















Input current: Max 0.35Amp

#### **Environmental Protection**

Waste electrical products should not be disposed of with household waste. Please recycle where facilities exist. Check with your Local Authority or retailer for recycling advice.





**A** The light source of this luminaire is not replaceable. When the light source reaches its end of life the whole luminaire shall be replaced.

## Excluded



### Included BuzziSurf Small Globe | Spot





## Included BuzziSurf Medium Globe | Spot



## Included BuzziSurf Large Globe | Spot









**BuzziSurf Large** P.16

### **BuzziSurf Small**

# 2 PERS.





























## **BuzziSurf Medium | Large**

## 2 PERS. 👺





























BuzziSpace
Groeningenlei 141
2550 Antwerp, Kontich
Belgium
3 + 32 (0)3 846 10 00

■ info@buzzi.space

www.buzzi.space



A-000007744 Last update: 27/01/2023