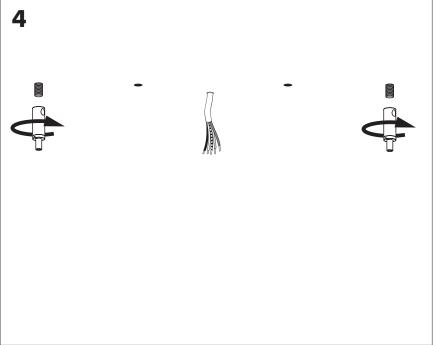

# **BuzziSurf**

INSTALLATION MANUAL 220-240V





#### **Technical** info

















Input current: Max 0.35Amp

#### **Environmental Protection**

Waste electrical products should not be disposed of with household waste. Please recycle where facilities exist. Check with your Local Authority or retailer for recycling advice.





**A** The light source of this luminaire is not replaceable. When the light source reaches its end of life the whole luminaire shall be replaced.

## Excluded



### Included BuzziSurf Small Globe | Spot





## Included BuzziSurf Medium Globe | Spot



## Included BuzziSurf Large Globe | Spot









**BuzziSurf Large** P.16

### **BuzziSurf Small**

# 2 PERS.





























## **BuzziSurf Medium | Large**

## 2 PERS. 👺





























BuzziSpace
Groeningenlei 141
2550 Antwerp, Kontich
Belgium
3 + 32 (0)3 846 10 00

■ info@buzzi.space

www.buzzi.space



A-000007744 Last update: 27/01/2023