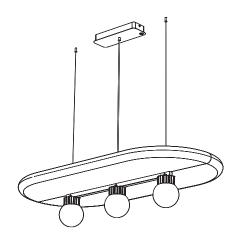

# **BuzziSurf**

INSTALLATION MANUAL 220-240V





#### **Technical** info

















Input current: Max 0.35Amp

#### **Environmental Protection**

Waste electrical products should not be disposed of with household waste. Please recycle where facilities exist. Check with your Local Authority or retailer for recycling advice.





**A** The light source of this luminaire is not replaceable. When the light source reaches its end of life the whole luminaire shall be replaced.

## Excluded



### Included BuzziSurf Small Globe | Spot





## Included BuzziSurf Medium Globe | Spot



## Included BuzziSurf Large Globe | Spot









**BuzziSurf Large** P.16

### **BuzziSurf Small**

# 2 PERS.





























## **BuzziSurf Medium | Large**

## 2 PERS. 👺





























BuzziSpace
Groeningenlei 141
2550 Antwerp, Kontich
Belgium
3 + 32 (0)3 846 10 00

■ info@buzzi.space

www.buzzi.space



A-000007744 Last update: 27/01/2023