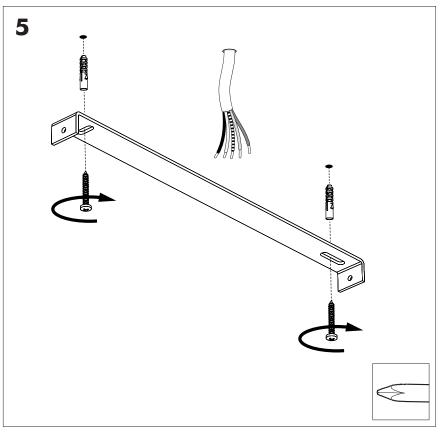

# **BuzziSurf**

INSTALLATION MANUAL 220-240V





#### **Technical** info

















Input current: Max 0.35Amp

#### **Environmental Protection**

Waste electrical products should not be disposed of with household waste. Please recycle where facilities exist. Check with your Local Authority or retailer for recycling advice.





**A** The light source of this luminaire is not replaceable. When the light source reaches its end of life the whole luminaire shall be replaced.

## Excluded



### Included BuzziSurf Small Globe | Spot





## Included BuzziSurf Medium Globe | Spot



## Included BuzziSurf Large Globe | Spot









**BuzziSurf Large** P.16

### **BuzziSurf Small**

# 2 PERS.





























## **BuzziSurf Medium | Large**

## 2 PERS. 👺





























BuzziSpace
Groeningenlei 141
2550 Antwerp, Kontich
Belgium
3 + 32 (0)3 846 10 00

■ info@buzzi.space

www.buzzi.space



A-000007744 Last update: 27/01/2023