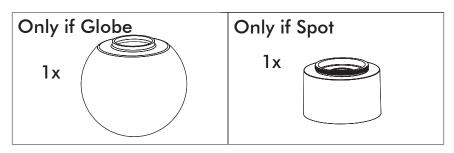

# **BuzziSurf**

INSTALLATION MANUAL 220-240V





#### **Technical** info

















Input current: Max 0.35Amp

#### **Environmental Protection**

Waste electrical products should not be disposed of with household waste. Please recycle where facilities exist. Check with your Local Authority or retailer for recycling advice.





**A** The light source of this luminaire is not replaceable. When the light source reaches its end of life the whole luminaire shall be replaced.

## Excluded



### Included BuzziSurf Small Globe | Spot





## Included BuzziSurf Medium Globe | Spot



## Included BuzziSurf Large Globe | Spot









**BuzziSurf Large** P.16

### **BuzziSurf Small**

# 2 PERS.





























## **BuzziSurf Medium | Large**

## 2 PERS. 👺





























BuzziSpace
Groeningenlei 141
2550 Antwerp, Kontich
Belgium
3 + 32 (0)3 846 10 00

■ info@buzzi.space

www.buzzi.space



A-000007744 Last update: 27/01/2023