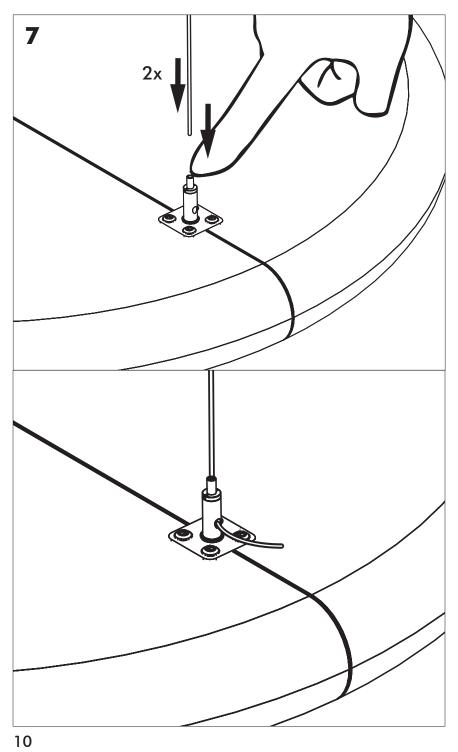

# **BuzziSurf**

INSTALLATION MANUAL 220-240V





#### **Technical** info

















Input current: Max 0.35Amp

#### **Environmental Protection**

Waste electrical products should not be disposed of with household waste. Please recycle where facilities exist. Check with your Local Authority or retailer for recycling advice.





**A** The light source of this luminaire is not replaceable. When the light source reaches its end of life the whole luminaire shall be replaced.

## Excluded



### Included BuzziSurf Small Globe | Spot





## Included BuzziSurf Medium Globe | Spot



## Included BuzziSurf Large Globe | Spot









**BuzziSurf Large** P.16

### **BuzziSurf Small**

# 2 PERS.





























## **BuzziSurf Medium | Large**

## 2 PERS. 👺





























BuzziSpace
Groeningenlei 141
2550 Antwerp, Kontich
Belgium
3 + 32 (0)3 846 10 00

■ info@buzzi.space

www.buzzi.space



A-000007744 Last update: 27/01/2023