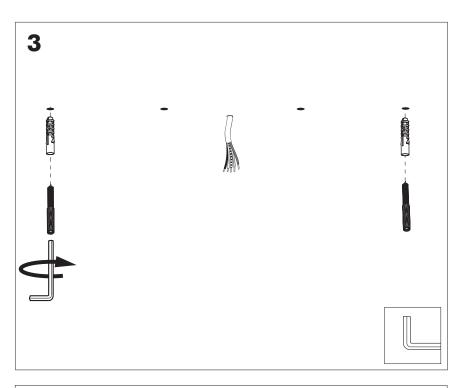

# **BuzziSurf**

INSTALLATION MANUAL 220-240V





#### **Technical** info

















Input current: Max 0.35Amp

#### **Environmental Protection**

Waste electrical products should not be disposed of with household waste. Please recycle where facilities exist. Check with your Local Authority or retailer for recycling advice.





**A** The light source of this luminaire is not replaceable. When the light source reaches its end of life the whole luminaire shall be replaced.

## Excluded



### Included BuzziSurf Small Globe | Spot





## Included BuzziSurf Medium Globe | Spot



## Included BuzziSurf Large Globe | Spot









**BuzziSurf Large** P.16

### **BuzziSurf Small**

# 2 PERS.





























## **BuzziSurf Medium | Large**

## 2 PERS. 👺





























BuzziSpace
Groeningenlei 141
2550 Antwerp, Kontich
Belgium
3 + 32 (0)3 846 10 00

■ info@buzzi.space

www.buzzi.space



A-000007744 Last update: 27/01/2023