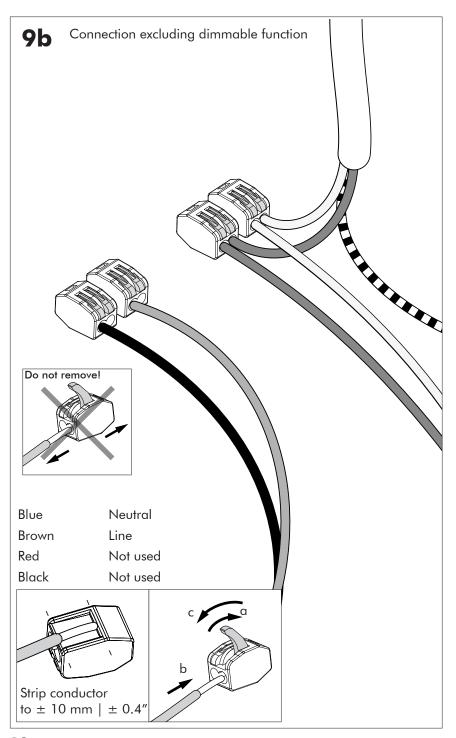

# **BuzziSurf**

INSTALLATION MANUAL 220-240V





#### **Technical** info

















Input current: Max 0.35Amp

#### **Environmental Protection**

Waste electrical products should not be disposed of with household waste. Please recycle where facilities exist. Check with your Local Authority or retailer for recycling advice.





**A** The light source of this luminaire is not replaceable. When the light source reaches its end of life the whole luminaire shall be replaced.

## Excluded



### Included BuzziSurf Small Globe | Spot





## Included BuzziSurf Medium Globe | Spot



## Included BuzziSurf Large Globe | Spot









**BuzziSurf Large** P.16

### **BuzziSurf Small**

# 2 PERS.





























## **BuzziSurf Medium | Large**

## 2 PERS. 👺





























BuzziSpace
Groeningenlei 141
2550 Antwerp, Kontich
Belgium
3 + 32 (0)3 846 10 00

■ info@buzzi.space

www.buzzi.space



A-000007744 Last update: 27/01/2023