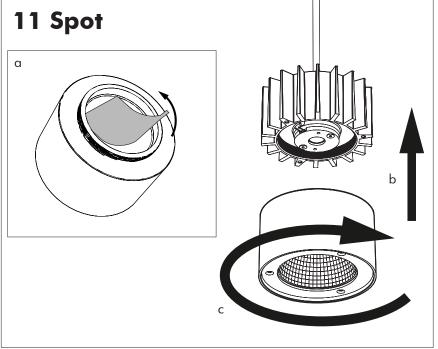

# **BuzziSurf**

INSTALLATION MANUAL 220-240V





#### **Technical** info

















Input current: Max 0.35Amp

#### **Environmental Protection**

Waste electrical products should not be disposed of with household waste. Please recycle where facilities exist. Check with your Local Authority or retailer for recycling advice.





**A** The light source of this luminaire is not replaceable. When the light source reaches its end of life the whole luminaire shall be replaced.

## Excluded



### Included BuzziSurf Small Globe | Spot





## Included BuzziSurf Medium Globe | Spot



## Included BuzziSurf Large Globe | Spot









**BuzziSurf Large** P.16

### **BuzziSurf Small**

# 2 PERS.





























## **BuzziSurf Medium | Large**

## 2 PERS. 👺





























BuzziSpace
Groeningenlei 141
2550 Antwerp, Kontich
Belgium
3 + 32 (0)3 846 10 00

■ info@buzzi.space

www.buzzi.space



A-000007744 Last update: 27/01/2023