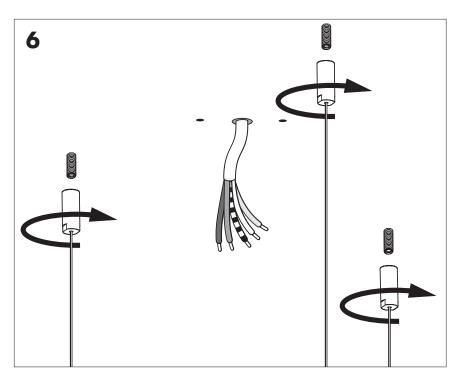

# **BuzziBurner** Ceiling Suspended

INSTALLATION MANUAL 230V





#### Technical info



#### **Environmental Protection**

Waste electrical products should not be disposed of with household waste. Please recycle where facilities exist. Check with your Local Authority or retailer for recycling advice.

**A** The light source of this luminaire is not replaceable; when the light source reaches its end of life the whole luminaire shall be replaced.

#### **Excluded**



### **Included BuzziBurner Ceiling Suspended Straight**





### **Included BuzziBurner Ceiling Suspended Split**

## p.12



# **BuzziBurner Ceiling Suspended Straight**



# 2 PERS.



























# **BuzziBurner Ceiling Suspended Split**

2 PERS.



























info@buzzi.space
www.buzzi.space



A-000007760 Last update: 13/03/2023