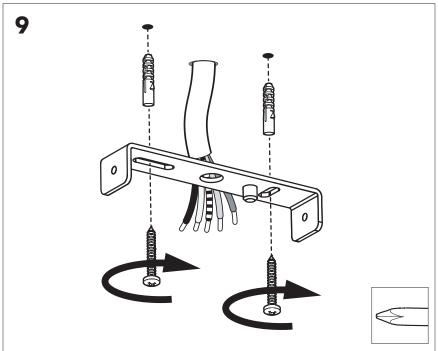

# **BuzziBurner** Ceiling Suspended

INSTALLATION MANUAL 230V





#### Technical info



#### **Environmental Protection**

Waste electrical products should not be disposed of with household waste. Please recycle where facilities exist. Check with your Local Authority or retailer for recycling advice.

**A** The light source of this luminaire is not replaceable; when the light source reaches its end of life the whole luminaire shall be replaced.

#### **Excluded**



### **Included BuzziBurner Ceiling Suspended Straight**





### **Included BuzziBurner Ceiling Suspended Split**

## p.12



# **BuzziBurner Ceiling Suspended Straight**



# 2 PERS.



























# **BuzziBurner Ceiling Suspended Split**

2 PERS.



























info@buzzi.space
www.buzzi.space



A-000007760 Last update: 13/03/2023