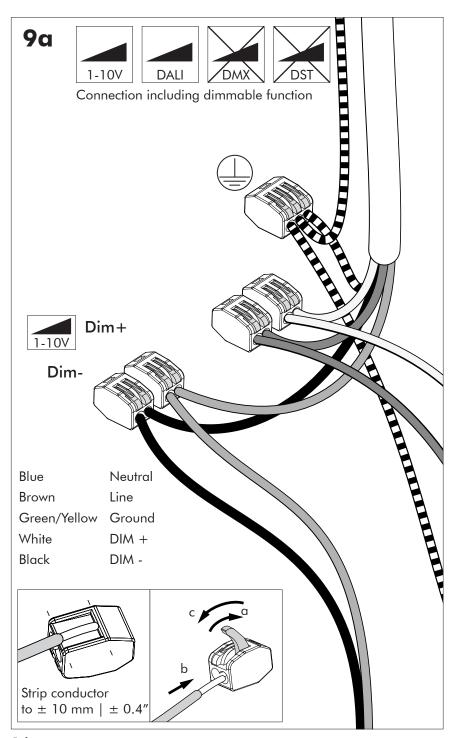

# **BuzziBurner** Ceiling Suspended

INSTALLATION MANUAL 230V





#### Technical info



#### **Environmental Protection**

Waste electrical products should not be disposed of with household waste. Please recycle where facilities exist. Check with your Local Authority or retailer for recycling advice.

**A** The light source of this luminaire is not replaceable; when the light source reaches its end of life the whole luminaire shall be replaced.

#### **Excluded**



### **Included BuzziBurner Ceiling Suspended Straight**





### **Included BuzziBurner Ceiling Suspended Split**

## p.12



# **BuzziBurner Ceiling Suspended Straight**



# 2 PERS.



























# **BuzziBurner Ceiling Suspended Split**

2 PERS.



























info@buzzi.space
www.buzzi.space



A-000007760 Last update: 13/03/2023