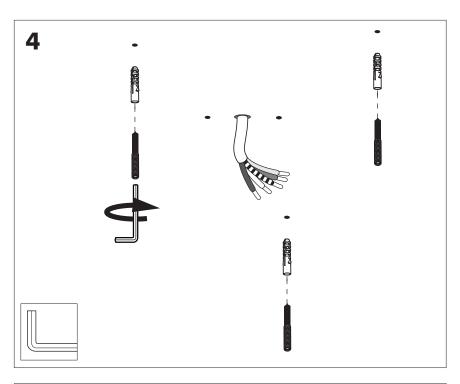

# **BuzziBurner** Ceiling Suspended

INSTALLATION MANUAL 230V





#### Technical info



#### **Environmental Protection**

Waste electrical products should not be disposed of with household waste. Please recycle where facilities exist. Check with your Local Authority or retailer for recycling advice.

**A** The light source of this luminaire is not replaceable; when the light source reaches its end of life the whole luminaire shall be replaced.

#### **Excluded**



### **Included BuzziBurner Ceiling Suspended Straight**





### **Included BuzziBurner Ceiling Suspended Split**

## p.12



# **BuzziBurner Ceiling Suspended Straight**



# 2 PERS.



























# **BuzziBurner Ceiling Suspended Split**

2 PERS.



























info@buzzi.space
www.buzzi.space



A-000007760 Last update: 13/03/2023