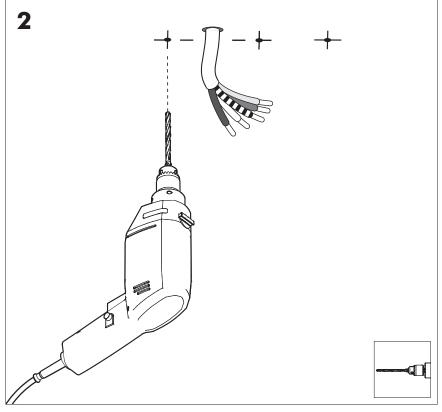

# **BuzziBurner** Ceiling Suspended

INSTALLATION MANUAL 230V





#### Technical info



#### **Environmental Protection**

Waste electrical products should not be disposed of with household waste. Please recycle where facilities exist. Check with your Local Authority or retailer for recycling advice.

**A** The light source of this luminaire is not replaceable; when the light source reaches its end of life the whole luminaire shall be replaced.

#### **Excluded**



### **Included BuzziBurner Ceiling Suspended Straight**





### **Included BuzziBurner Ceiling Suspended Split**

## p.12



# **BuzziBurner Ceiling Suspended Straight**



# 2 PERS.



























# **BuzziBurner Ceiling Suspended Split**

2 PERS.



























info@buzzi.space
www.buzzi.space



A-000007760 Last update: 13/03/2023