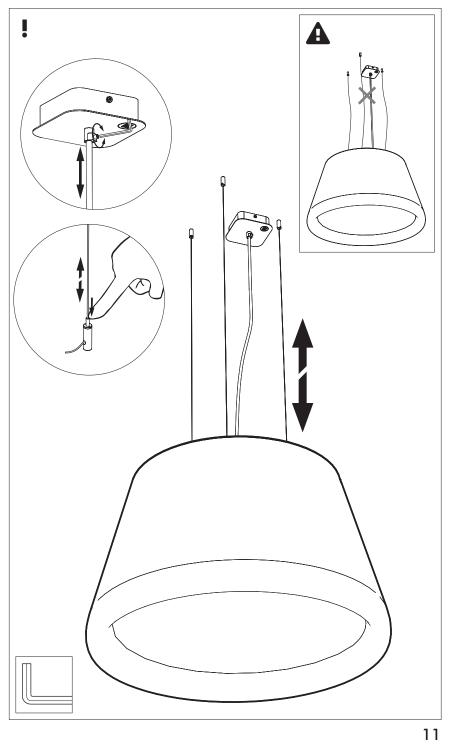

# **BuzziBurner** Ceiling Suspended

INSTALLATION MANUAL 230V





#### Technical info



#### **Environmental Protection**

Waste electrical products should not be disposed of with household waste. Please recycle where facilities exist. Check with your Local Authority or retailer for recycling advice.

**A** The light source of this luminaire is not replaceable; when the light source reaches its end of life the whole luminaire shall be replaced.

#### **Excluded**



### **Included BuzziBurner Ceiling Suspended Straight**





### **Included BuzziBurner Ceiling Suspended Split**

## p.12



# **BuzziBurner Ceiling Suspended Straight**



# 2 PERS.



























# **BuzziBurner Ceiling Suspended Split**

2 PERS.



























info@buzzi.space
www.buzzi.space



A-000007760 Last update: 13/03/2023