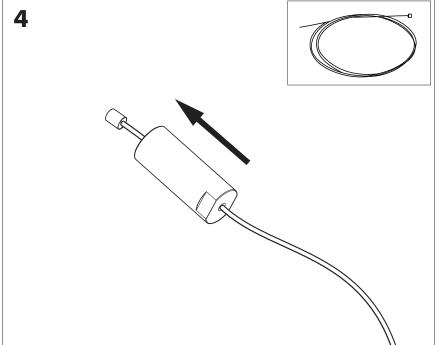

# **BuzziBurner** Ceiling Suspended

INSTALLATION MANUAL 230V





#### Technical info



#### **Environmental Protection**

Waste electrical products should not be disposed of with household waste. Please recycle where facilities exist. Check with your Local Authority or retailer for recycling advice.

**A** The light source of this luminaire is not replaceable; when the light source reaches its end of life the whole luminaire shall be replaced.

#### **Excluded**



### **Included BuzziBurner Ceiling Suspended Straight**





### **Included BuzziBurner Ceiling Suspended Split**

## p.12



# **BuzziBurner Ceiling Suspended Straight**



# 2 PERS.



























# **BuzziBurner Ceiling Suspended Split**

2 PERS.



























info@buzzi.space
www.buzzi.space



A-000007760 Last update: 13/03/2023