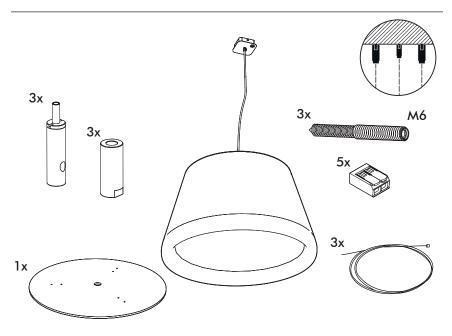

### **Included BuzziBurner Ceiling Suspended Straight**

### **Included BuzziBurner Ceiling Suspended Split**