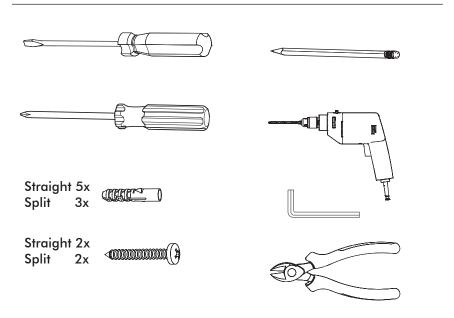

# **BuzziBurner** Ceiling Suspended

INSTALLATION MANUAL 230V





#### Technical info



#### **Environmental Protection**

Waste electrical products should not be disposed of with household waste. Please recycle where facilities exist. Check with your Local Authority or retailer for recycling advice.

**A** The light source of this luminaire is not replaceable; when the light source reaches its end of life the whole luminaire shall be replaced.

#### **Excluded**



### **Included BuzziBurner Ceiling Suspended Straight**





### **Included BuzziBurner Ceiling Suspended Split**

## p.12



# **BuzziBurner Ceiling Suspended Straight**



# 2 PERS.



























# **BuzziBurner Ceiling Suspended Split**

2 PERS.



























info@buzzi.space
www.buzzi.space



A-000007760 Last update: 13/03/2023