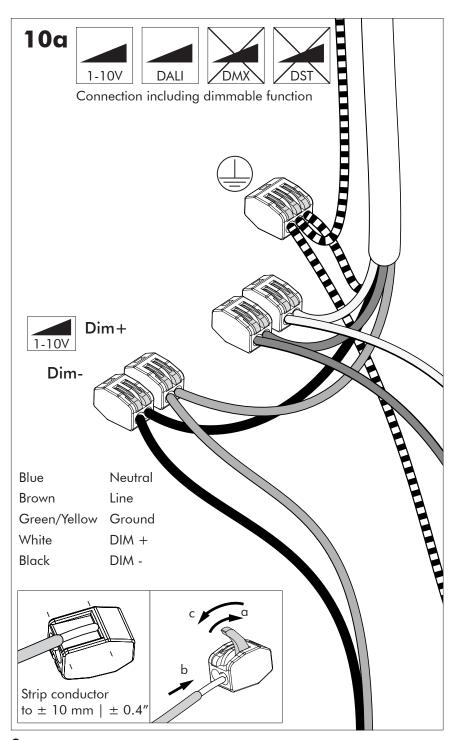

# **BuzziBurner** Ceiling Suspended

INSTALLATION MANUAL 230V





#### Technical info



#### **Environmental Protection**

Waste electrical products should not be disposed of with household waste. Please recycle where facilities exist. Check with your Local Authority or retailer for recycling advice.

**A** The light source of this luminaire is not replaceable; when the light source reaches its end of life the whole luminaire shall be replaced.

#### **Excluded**



### **Included BuzziBurner Ceiling Suspended Straight**





### **Included BuzziBurner Ceiling Suspended Split**

## p.12



# **BuzziBurner Ceiling Suspended Straight**



# 2 PERS.



























# **BuzziBurner Ceiling Suspended Split**

2 PERS.



























info@buzzi.space
www.buzzi.space



A-000007760 Last update: 13/03/2023