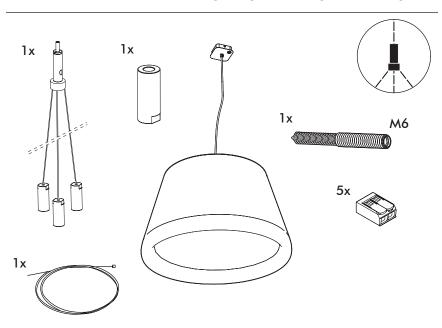

# **BuzziBurner** Ceiling Suspended

INSTALLATION MANUAL 230V





#### Technical info



#### **Environmental Protection**

Waste electrical products should not be disposed of with household waste. Please recycle where facilities exist. Check with your Local Authority or retailer for recycling advice.

**A** The light source of this luminaire is not replaceable; when the light source reaches its end of life the whole luminaire shall be replaced.

#### **Excluded**



### **Included BuzziBurner Ceiling Suspended Straight**





### **Included BuzziBurner Ceiling Suspended Split**

## p.12



# **BuzziBurner Ceiling Suspended Straight**



# 2 PERS.



























# **BuzziBurner Ceiling Suspended Split**

2 PERS.



























info@buzzi.space
www.buzzi.space



A-000007760 Last update: 13/03/2023