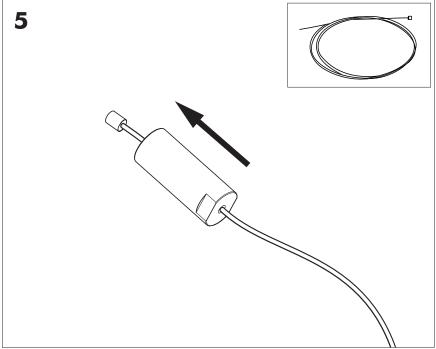

# **BuzziBurner** Ceiling Suspended

INSTALLATION MANUAL 230V





#### Technical info



#### **Environmental Protection**

Waste electrical products should not be disposed of with household waste. Please recycle where facilities exist. Check with your Local Authority or retailer for recycling advice.

**A** The light source of this luminaire is not replaceable; when the light source reaches its end of life the whole luminaire shall be replaced.

#### **Excluded**



### **Included BuzziBurner Ceiling Suspended Straight**





### **Included BuzziBurner Ceiling Suspended Split**

## p.12



# **BuzziBurner Ceiling Suspended Straight**



# 2 PERS.



























# **BuzziBurner Ceiling Suspended Split**

2 PERS.



























info@buzzi.space
www.buzzi.space



A-000007760 Last update: 13/03/2023