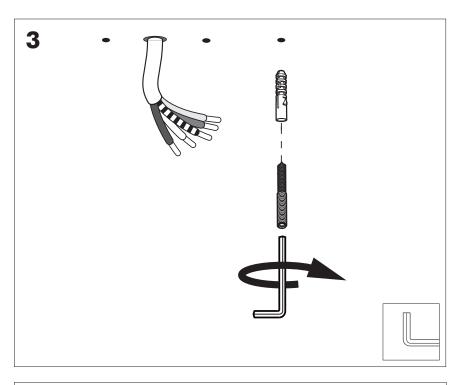

# **BuzziBurner** Ceiling Suspended

INSTALLATION MANUAL 230V





#### Technical info



#### **Environmental Protection**

Waste electrical products should not be disposed of with household waste. Please recycle where facilities exist. Check with your Local Authority or retailer for recycling advice.

**A** The light source of this luminaire is not replaceable; when the light source reaches its end of life the whole luminaire shall be replaced.

#### **Excluded**



### **Included BuzziBurner Ceiling Suspended Straight**





### **Included BuzziBurner Ceiling Suspended Split**

## p.12



# **BuzziBurner Ceiling Suspended Straight**



# 2 PERS.



























# **BuzziBurner Ceiling Suspended Split**

2 PERS.



























info@buzzi.space
www.buzzi.space



A-000007760 Last update: 13/03/2023