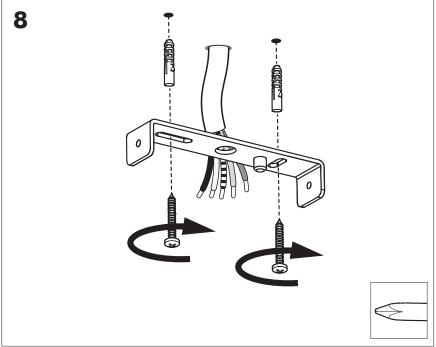

# **BuzziBurner** Ceiling Suspended

INSTALLATION MANUAL 230V





#### Technical info



#### **Environmental Protection**

Waste electrical products should not be disposed of with household waste. Please recycle where facilities exist. Check with your Local Authority or retailer for recycling advice.

**A** The light source of this luminaire is not replaceable; when the light source reaches its end of life the whole luminaire shall be replaced.

#### **Excluded**



### **Included BuzziBurner Ceiling Suspended Straight**





### **Included BuzziBurner Ceiling Suspended Split**

## p.12



# **BuzziBurner Ceiling Suspended Straight**



# 2 PERS.



























# **BuzziBurner Ceiling Suspended Split**

2 PERS.



























info@buzzi.space
www.buzzi.space



A-000007760 Last update: 13/03/2023