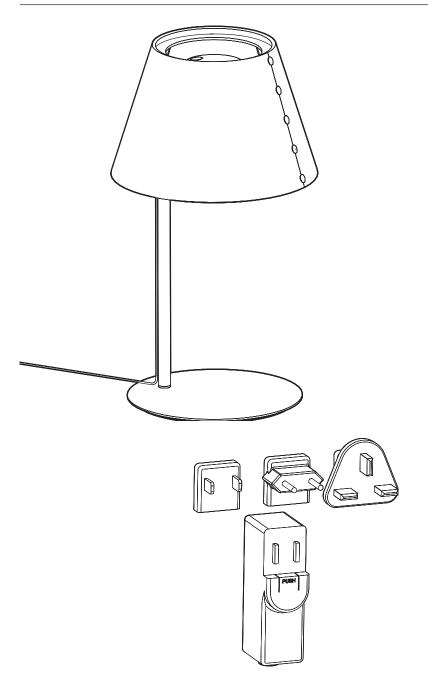

electrical products should not be disposed of with household waste. Please recycle where facilities exist. Check with your Local Authority or retailer for recycling advice.



The light source contained in this luminaire shall only be replaced by the manufacturer or his service agent or a similar qualified person.



For type Y attachments: if the external flexible cable or cord of this luminaire is damaged, it shall be exclusively replaced by the manufacturer or his service agent or a similar qualified person in order to avoid a hazard.

LED Portable Luminaire should be connected to the supply via a plug-in SELV LED driver UES18LCP1-240075SPA.

Controller related parameter information. UES18LCP1-240075SPA: Input: 100-240 V AC; 50 / 60 Hz; Output: constant voltage 24 V DC; SELV; plug-in.













BuzziSpace Groeningenlei 141 2550 Antwerp, Kontich Belgium ☎+32 (0)3 846 10 00 ➡ info@buzzi.space � www.buzzi.space



A-0000007332 Last update: 24/03/2021