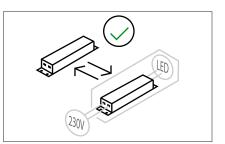

LED Portable Luminaire should be connected to the supply via a plug-in SELV LED driver UES18LCP1-240075SPA.

Controller related parameter information. UES18LCP1-240075SPA: Input: 100-240 V AC; 50 / 60 Hz; Output: constant voltage 24 V DC; SELV; plug-in.