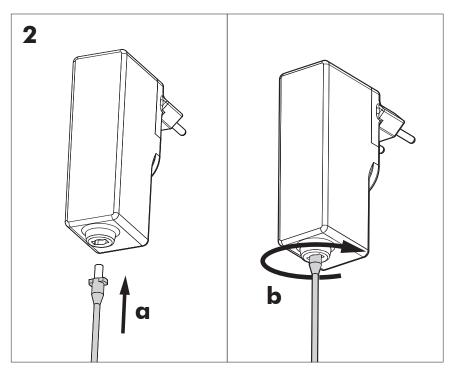

trical products should not be disposed of with household waste. Please recycle where facilities exist. Check with your Local Authority or retailer for recycling advice.



The light source contained in this luminaire shall only be replaced by the manufacturer or his service agent or a similar qualified person.



For type Y attachments: if the external flexible cable or cord of this luminaire is damaged, it shall be exclusively replaced by the manufacturer or his service agent or a similar qualified person in order to avoid a hazard.

LED Portable Luminaire should be connected to the supply via a plug-in SELV LED driver UES18LCP1-240075SPA.

Controller related parameter information. UES18LCP1-240075SPA: Input: 100-240 V AC; 50 / 60 Hz; Output: constant voltage 24 V DC; SELV; plug-in.













BuzziSpace Groeningenlei 141 2550 Antwerp, Kontich Belgium ☎+32 (0)3 846 10 00 ➡ info@buzzi.space � www.buzzi.space



A-0000007332 Last update: 24/03/2021