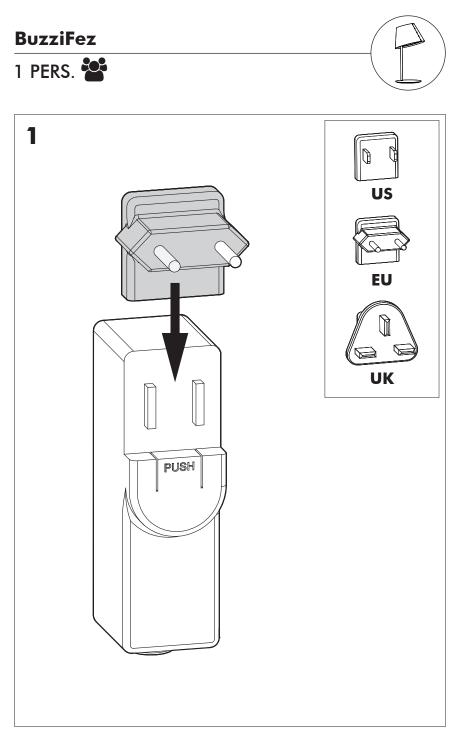

ectrical products should not be disposed of with household waste. Please recycle where facilities exist. Check with your Local Authority or retailer for recycling advice.



The light source contained in this luminaire shall only be replaced by the manufacturer or his service agent or a similar qualified person.



For type Y attachments: if the external flexible cable or cord of this luminaire is damaged, it shall be exclusively replaced by the manufacturer or his service agent or a similar qualified person in order to avoid a hazard.

LED Portable Luminaire should be connected to the supply via a plug-in SELV LED driver UES18LCP1-240075SPA.

Controller related parameter information. UES18LCP1-240075SPA: Input: 100-240 V AC; 50 / 60 Hz; Output: constant voltage 24 V DC; SELV; plug-in.













BuzziSpace Groeningenlei 141 2550 Antwerp, Kontich Belgium ☎+32 (0)3 846 10 00 ➡ info@buzzi.space � www.buzzi.space



A-0000007332 Last update: 24/03/2021