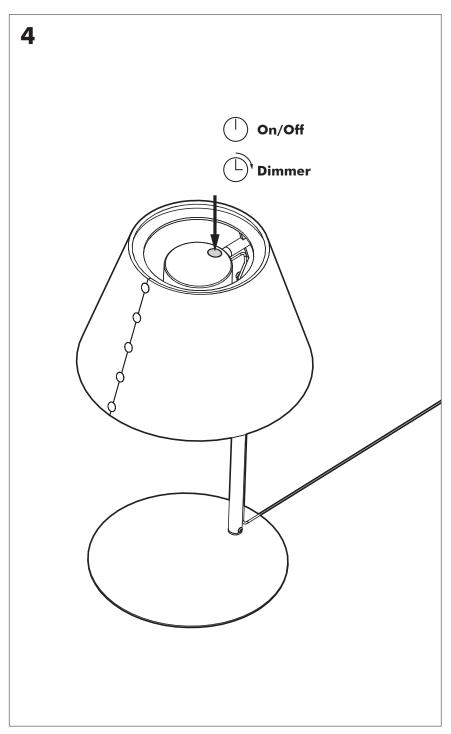

LED Portable Luminaire should be connected to the supply via a plug-in SELV LED driver UES18LCP1-240075SPA.

Controller related parameter information. UES18LCP1-240075SPA: Input: 100-240 V AC; 50 / 60 Hz; Output: constant voltage 24 V DC; SELV; plug-in.