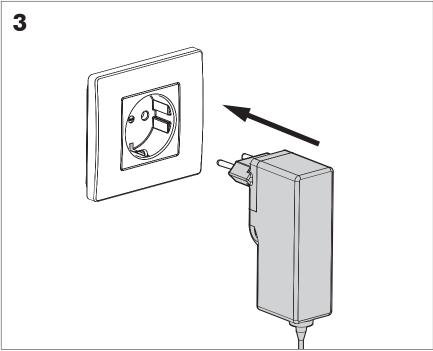

ical products should not be disposed of with household waste. Please recycle where facilities exist. Check with your Local Authority or retailer for recycling advice.



The light source contained in this luminaire shall only be replaced by the manufacturer or his service agent or a similar qualified person.



For type Y attachments: if the external flexible cable or cord of this luminaire is damaged, it shall be exclusively replaced by the manufacturer or his service agent or a similar qualified person in order to avoid a hazard.

LED Portable Luminaire should be connected to the supply via a plug-in SELV LED driver UES18LCP1-240075SPA.

Controller related parameter information. UES18LCP1-240075SPA: Input: 100-240 V AC; 50 / 60 Hz; Output: constant voltage 24 V DC; SELV; plug-in.













BuzziSpace Groeningenlei 141 2550 Antwerp, Kontich Belgium ☎+32 (0)3 846 10 00 ➡ info@buzzi.space � www.buzzi.space



A-0000007332 Last update: 24/03/2021